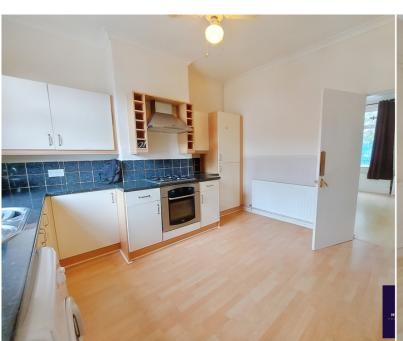

## Kitchen

3.28m x 3.68m (10' 9" x 12' 1") views to rear, modern high gloss cream units with black high gloss marble effect worktops, built in single electric oven, 4 ring gas hob, extractor, stainless steel sink with chrome mixer tap, integral fridge/freezer, part tiled walls, under stair storage, oak effect laminate flooring, space for table and chairs, door to rear garden area, single radiator.