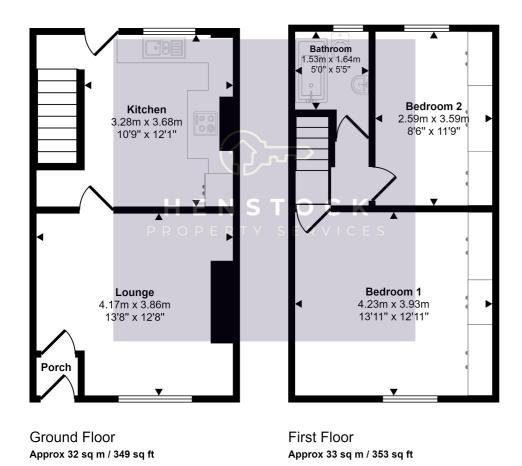

#### Approx Gross Internal Area 65 sq m / 701 sq ft

This floorplan is only for illustrative purposes and is not to scale. Measurements of rooms, doors, windows, and any items are approximate and no responsibility is taken for any error, omission or mis-statement. Icons of items such as bathroom suites are representations only and may not look like the real items. Made with Made Snappy 360.

# **GROUND FLOOR**

#### **Entrance**

Vestibule with oak effect laminate flooring leading into lounge.

# **Front Lounge**

4.17m x 3.86m (13' 8" x 12' 8") views to front, central feature fireplace with Mahogany style surround, marble back panel, brass period style coal affect inset gas fire, oak effect laminate flooring, double radiator.

## Kitchen

3.28m x 3.68m (10' 9" x 12' 1") views to rear, modern high gloss cream units with black high gloss marble effect worktops, built in single electric oven, 4 ring gas hob, extractor, stainless steel sink with chrome mixer tap, integral fridge/freezer, part tiled walls, under stair storage, oak effect laminate flooring, space for table and chairs, door to rear garden area, single radiator.

# **FIRST FLOOR**

### Bedroom 1

 $4.23 \text{m} \times 3.93 \text{m}$  (13' 11"  $\times$  12' 11") views to front, fully fitted wardrobes, single radiator.

#### **Bedroom 2**

2.59m x 3.59m (8' 6" x 11' 9") views to rear, oak effect laminate flooring, fully fitted wardrobes, single radiator.

#### **Bathroom**

 $1.53 \,\mathrm{m} \times 1.64 \,\mathrm{m}$  (5' 0" x 5' 5") views to rear, white suite comprising; bath with over bath mixer tap/flexi hose shower, close coupled w.c, sink, part tiled walls, single radiator.