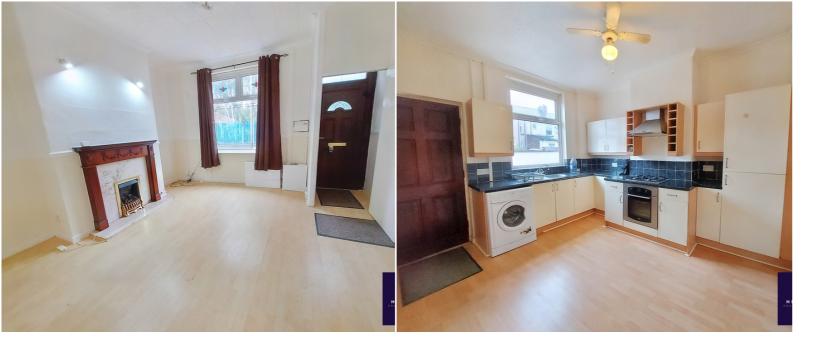

# **Front Lounge**

4.17m x 3.86m (13' 8" x 12' 8") views to front, central feature fireplace with Mahogany style surround, marble back panel, brass period style coal affect inset gas fire, oak effect laminate flooring, double radiator.

## Kitchen

3.28m x 3.68m (10' 9" x 12' 1") views to rear, modern high gloss cream units with black high gloss marble effect worktops, built in single electric oven, 4 ring gas hob, extractor, stainless steel sink with chrome mixer tap, integral fridge/freezer, part tiled walls, under stair storage, oak effect laminate flooring, space for table and chairs, door to rear garden area, single radiator.