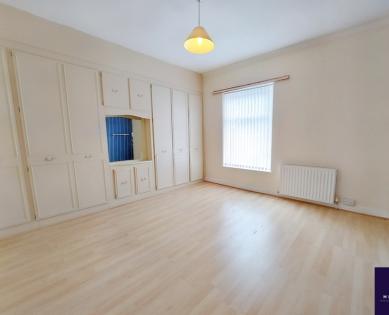

### Bedroom 1

 $4.23 \text{m} \times 3.93 \text{m}$  (13' 11"  $\times$  12' 11") views to front, fully fitted wardrobes, single radiator.

#### **Bedroom 2**

2.59m x 3.59m (8' 6" x 11' 9") views to rear, oak effect laminate flooring, fully fitted wardrobes, single radiator.