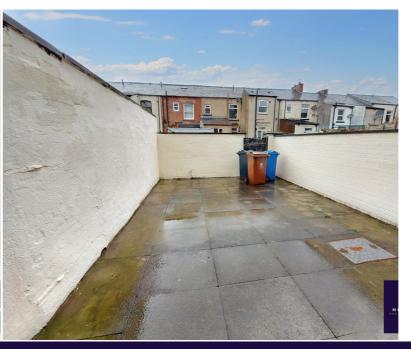

#### **Exterior**

Small concreted front garden area. Fully paved rear garden area.