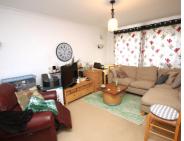

## Room Measurements

Entrance Hall Doors to

Lounge/Diner 17' 8" x 10' 11" (5.38m x 3.33m)

Kitchen 8' 4" x 8' 1" (2.54m x 2.46m)

Bedroom 13' 1" x 9' 9" (3.99m x 2.97m)

Bathroom 7' 8" x 7' 5" (2.34m x 2.26m) Garage