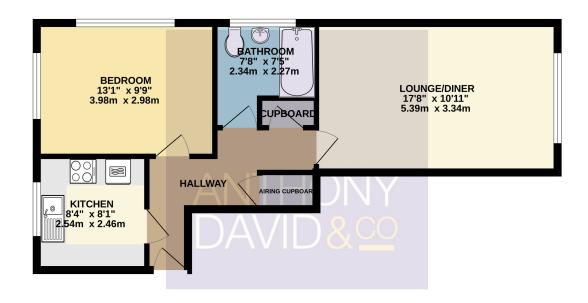

## GROUND FLOOR 523 sq.ft. (48.6 sq.m.) approx.

TOTAL FLOOR AREA: 523 sq.ft. (48.6 sq.m.) approx. attempt has been made to ensure the accuracy of the floorplan contained here, measurement ndows, rooms and any other items are approximate and no responsibility is taken for any error, mis-statement. This plan is for illustrative purposes only and should be used as such by any

## Room Measurements

Entrance Hall Doors to

Lounge/Diner 17' 8" x 10' 11" (5.38m x 3.33m)

Kitchen 8' 4" x 8' 1" (2.54m x 2.46m)

Bedroom 13' 1" x 9' 9" (3.99m x 2.97m)

Bathroom 7' 8" x 7' 5" (2.34m x 2.26m) Garage