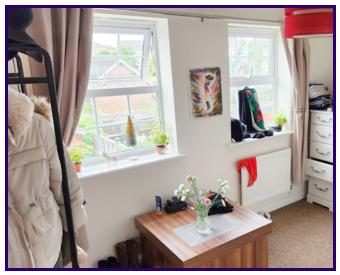

## Bedroom 3

2.6m x 3.7m (8' 6" x 12' 2")

#### Bedroom 2

3.8m x 2.6m (12' 6" x 8' 6")