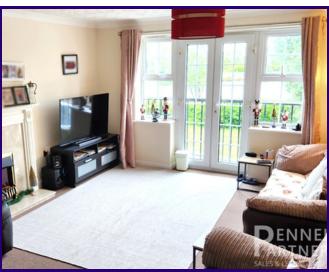

The first floor features a large lounge with breath-taking views over the lake, boasting a Juliet balcony to take in the view from, providing a serene and picturesque backdrop to your daily life.

The dining room is perfectly positioned, opening out onto the enclosed rear garden. This outdoor space is ideal for alfresco dining, gardening, or simply relaxing in privacy.

## Lounge

4.99m x 3.80m (16' 4" x 12' 6")