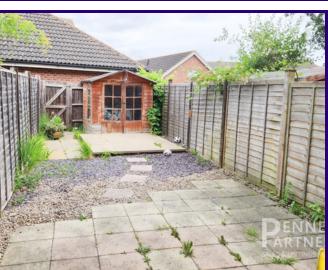

The first floor features a large lounge with breath-taking views over the lake, boasting a Juliet balcony to take in the view from, providing a serene and picturesque backdrop to your daily life.

The dining room is perfectly positioned, opening out onto the enclosed rear garden. This outdoor space is ideal for alfresco dining, gardening, or simply relaxing in privacy.