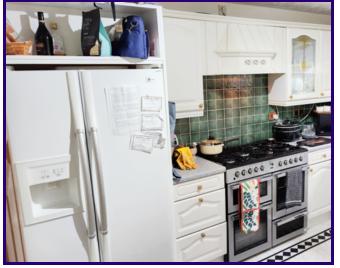

The modern kitchen is designed to a high standard, offering sleek cabinetry and modern appliances.

The property includes a ground floor WC for added convenience, while the family bathroom is both stylish and functional, featuring modern fittings and fixtures.

## Kitchen

2.7m x 3.1m (8' 10" x 10' 2")