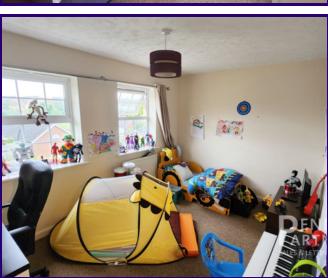

# Dining Room/Bedroom 4

3.7m x 2.6m (12' 2" x 8' 6")

## Bedroom 3

2.6m x 3.7m (8' 6" x 12' 2")