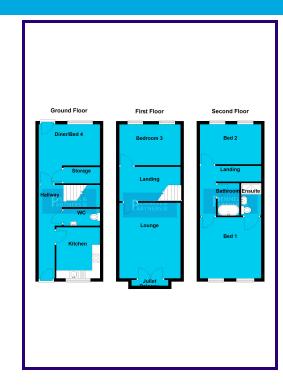

## **Entrance Hall**

1.5m x 5.8m (4' 11" x 19' 0") 1500m x 5826m (4921' 3" x 19114' 2")

## Kitchen

2.7m x 3.1m (8' 10" x 10' 2")

## W/C

1.05m x 2.28m (3' 5" x 7' 6")

# Dining Room/Bedroom 4

3.7m x 2.6m (12' 2" x 8' 6")

## Lounge

4.99m x 3.80m (16' 4" x 12' 6")

## Bedroom 3

2.6m x 3.7m (8' 6" x 12' 2")

#### Bedroom 2

3.8m x 2.6m (12' 6" x 8' 6")

#### Master Bedroom

2.79m x 3.81m (9' 2" x 12' 6")

#### **Master Ensuite**

2.0m x 1.29m (6' 7" x 4' 3")

# **Family Bathroom**

1.49m x 2.0m (4' 11" x 6' 7")