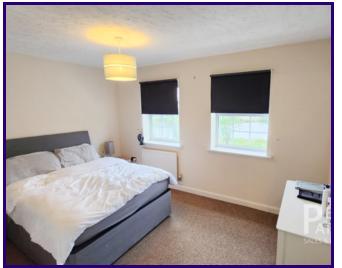

#### Bedroom 2

3.8m x 2.6m (12' 6" x 8' 6")

#### Master Bedroom

2.79m x 3.81m (9' 2" x 12' 6")