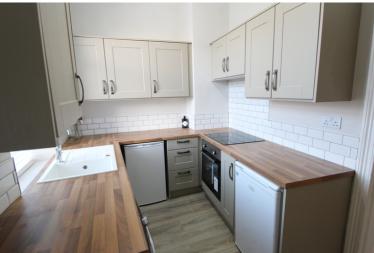

## **SUMMARY**

Recently refurbished two bedroom end terraced property, modern fitted kitchen, basement store cellar, Upvc double glazing, gas central heating and garden area to the side. Awaiting EPC.

## **FULL DESCRIPTION**

Recently refurbished two bedroom end terraced property with accommodation arranged over two floors, comprising modern fitted kitchen, lounge with feature stone fireplace, modern bathroom with separate shower and basement store cellar. Located close to local amenities, yet within easy reach of Keighley centre and Haworth. Upvc double glazing, gas central heating and garden area to the side. Awaiting EPC.