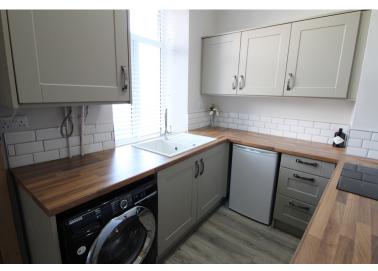

## **SUMMARY**

Recently refurbished two bedroom end terraced property, modern fitted kitchen, basement store cellar, Upvc double glazing, gas central heating and garden area to the side. Awaiting EPC.

## **FULL DESCRIPTION**

Recently refurbished two bedroom end terraced property with accommodation arranged over two floors, comprising modern fitted kitchen, lounge with feature stone fireplace, modern bathroom with separate shower and basement store cellar. Located close to local amenities, yet within easy reach of Keighley centre and Haworth. Upvc double glazing, gas central heating and garden area to the side. Awaiting EPC.