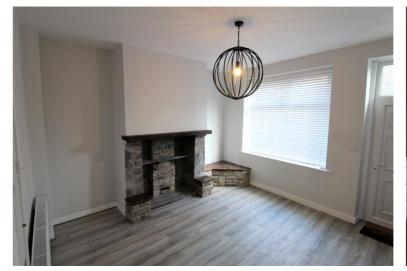

## **SUMMARY**

Recently refurbished two bedroom end terraced property, modern fitted kitchen, basement store cellar, Upvc double glazing, gas central heating and garden area to the side. Awaiting EPC.

## **FULL DESCRIPTION**

Recently refurbished two bedroom end terraced property with accommodation arranged over two floors, comprising modern fitted kitchen, lounge with feature stone fireplace, modern bathroom with separate shower and basement store cellar. Located close to local amenities, yet within easy reach of Keighley centre and Haworth. Upvc double glazing, gas central heating and garden area to the side. Awaiting EPC.