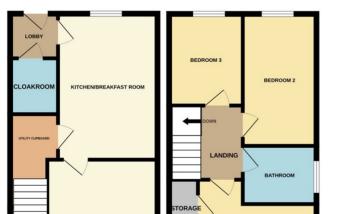

## £117,500

\*\*\*50% SHARED OWNERSHIP\*\*\* Rosedale are delighted to offer to the market this show home condition property with a spacious South facing garden and off road parking next to the property. The property has been well maintained throughout and offers three bedrooms, main with fully fitted wardrobe and family bathroom. Downstairs there is a lounge to the front, kitchen/breakfast, under stairs utility cupboard, rear lobby and cloakroom. The rear garden has also been well maintained with lawned area, patio and mature shrubs. To fully appreciate this property viewings are highly recommended. EPC Energy Rating B/Council Tax Band B.