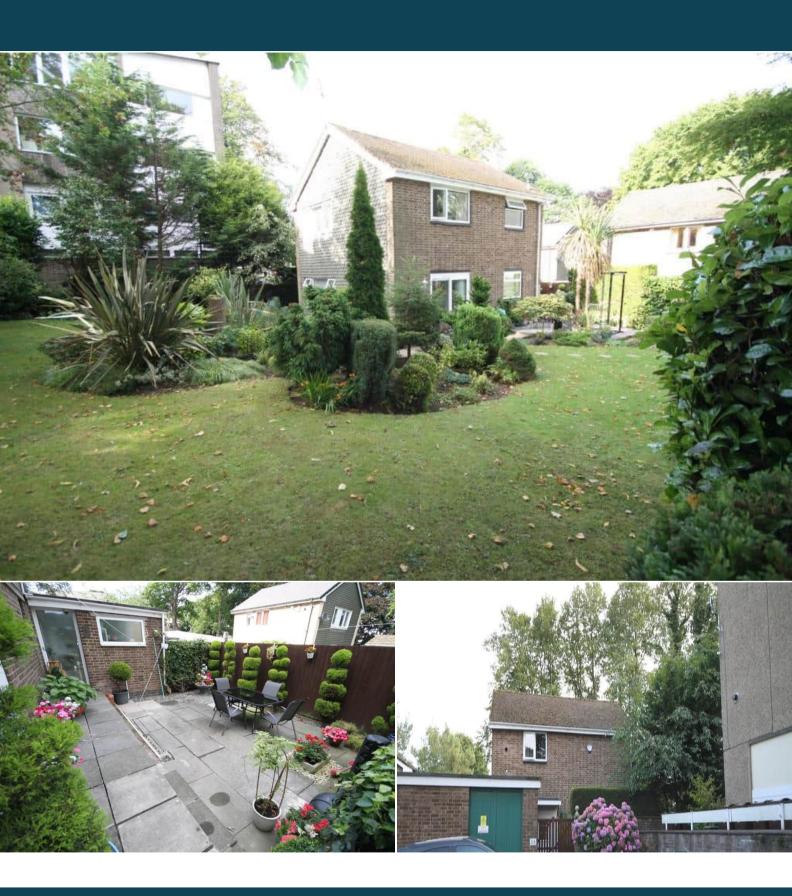

The interior of this beautifully presented property comprises a spacious and open plan living room with dining area, utility room and the fitted kitchen on the ground floor. The first floor consists of 3 bedrooms and the family bathroom. The exterior boasts a large rear garden perfect for enjoying the summer months and an attached outhouse ideal for storage purposes.