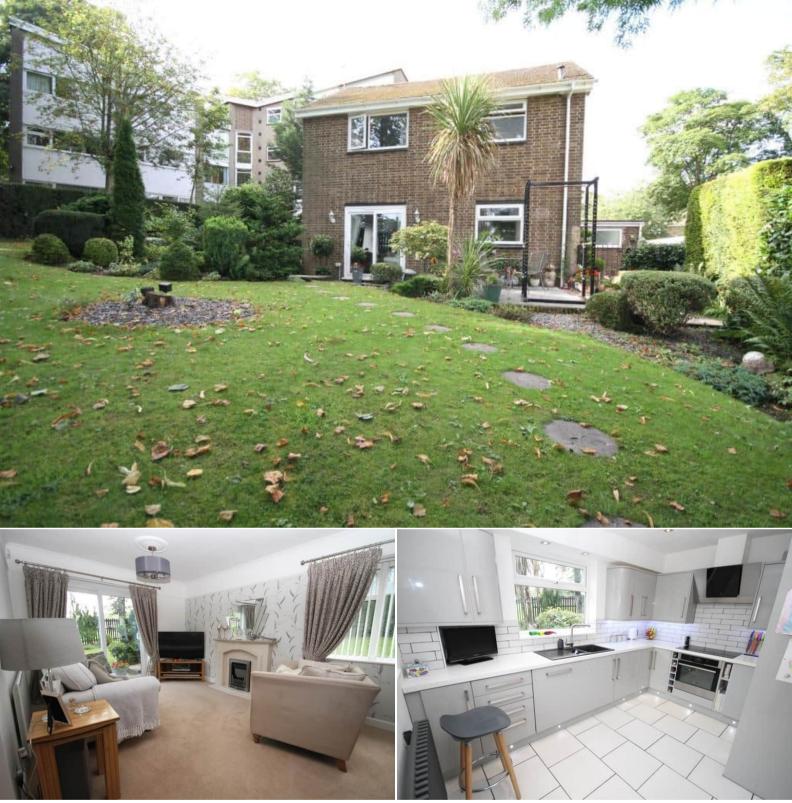

The interior of this beautifully presented property comprises a spacious and open plan living room with dining area, utility room and the fitted kitchen on the ground floor. The first floor consists of 3 bedrooms and the family bathroom. The exterior boasts a large rear garden perfect for enjoying the summer months and an attached outhouse ideal for storage purposes.

Located in the popular residential area of Eccleshill,, the property is close to a range of amenities, including shops, supermarkets, restaurants and pubs. Excellent transport connections can be found from Frizinghall & Bradford Forster Square Train Stations and many local bus routes.