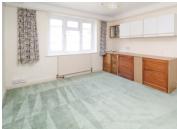

#### **BEDROOM ONE**

12' 7" x 11' 1" (3.84m x 3.38m) Rear aspect double glazed window, radiator, sink unit with base units.

## **BEDROOM TWO**

10' 11" x 7' 5" (3.33m x 2.26m) Front aspect double glazed window, radiator.

TOTAL FLOOR AREA: 519 sq.ft. (48.2 sq.m.) approx

Whist every attempt has been nade to ensure the accuracy of the floorplan contained here, measuremen of doors, windows, rooms and any other items are approximate and no responsibility is taken for any error omission or mis-statement. This plan is for illustrative purposes only and should be used as such by any prospective purchaser. The services, systems and appliances shown have not been tested and no guarant as to be for the services of the