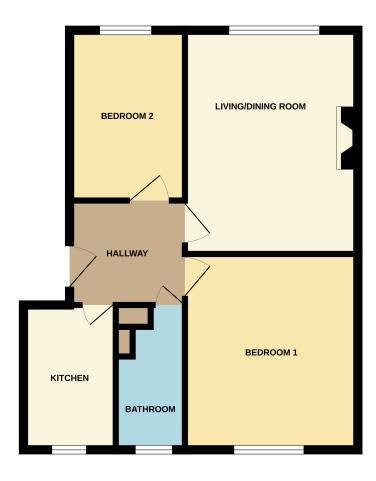

# **ENTRANCE HALL**

## **LIVING AREA**

 $14' \, 4'' \times 11' \, 1'' \, (4.37 m \times 3.38 m)$  Front aspect double glazed window, radiator, gas fire.

## **KITCHEN**

9' 3" x 5' 11" (2.82m x 1.80m) Range of wall and base units with work surfaces over, inset gas hob, cupboard housing a wall mounted boiler, radiator.

#### **BEDROOM ONE**

12' 7" x 11' 1" (3.84m x 3.38m) Rear aspect double glazed window, radiator, sink unit with base units.

## **BEDROOM TWO**

10' 11" x 7' 5" (3.33m x 2.26m) Front aspect double glazed window, radiator.

TOTAL FLOOR AREA: 519 sq.ft. (48.2 sq.m.) approx

Whist every attempt has been nade to ensure the accuracy of the floorplan contained here, measuremen of doors, windows, rooms and any other items are approximate and no responsibility is taken for any error omission or mis-statement. This plan is for illustrative purposes only and should be used as such by any prospective purchaser. The services, systems and appliances shown have not been tested and no guarant as to be for the services of the

# **BATHROOM**

9' 3"  $\times$  4' 5" (2.82m  $\times$  1.35m) Panelled bath with tiled surround, w.c. and wash hand basin, frosted double glazed window, radiator.