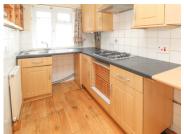

## **KITCHEN**

9' 3" x 5' 11" (2.82m x 1.80m) Range of wall and base units with work surfaces over, inset gas hob, cupboard housing a wall mounted boiler, radiator.