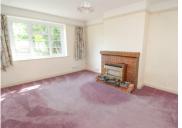

## **LIVING AREA**

 $14' \, 4'' \times 11' \, 1'' \, (4.37 m \times 3.38 m)$  Front aspect double glazed window, radiator, gas fire.