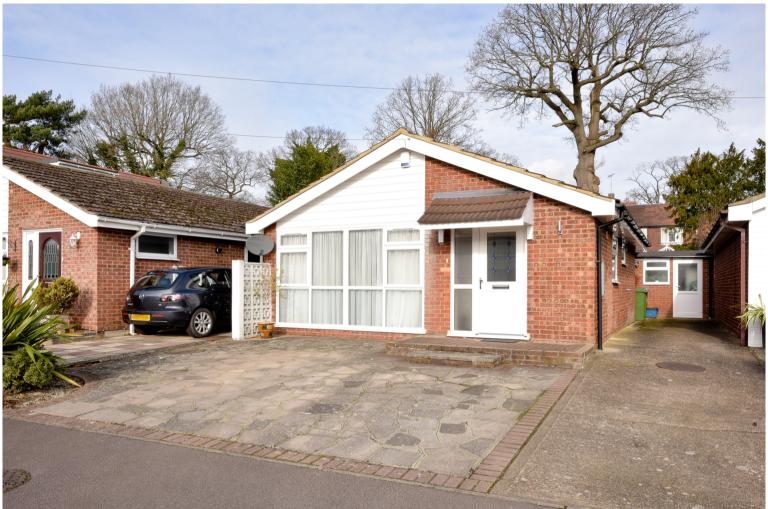

## The Spinney, Potters Bar, Hertfordshire, EN6 5HH £650,000

- DETACHED BUNGALOW
- TWO DOUBLE BEDROOMS
- LARGE LOUNGE / FAMILY ROOM
- GARAGE (POTENTIAL TO CONVERT)
- WALKING DISTANCE TO POTTERS BAR HIGH STREET
- EXTENDED
- 24' MASTER BEDROOM
- HOME OFFICE IN GARDEN
- QUIET CUL-DE-SAC
- IMMACULATELY PRESENTED

## The Spinney, Potters Bar, Hertfordshire, . EN6 5HH £650,000 Freehold

This larger than average Detached two double bedroom bungalow benefiting from an extension is ideally located on this quiet turning just off the Causeway and moments from Potters Bar High Street with its array of Shops and Restaurants.

The home features a spacious lounge to the front of the home, a superb 21' kitchen / diner with ample worktop space and storage, a large 24' Master bedroom with dressing room, second bedroom plus family bathroom. To the rear the property has a home office for those working from home, paved patio area to the rear with electric awning and heating, raised flower beds plus garage and off street parking to the front for two cars.