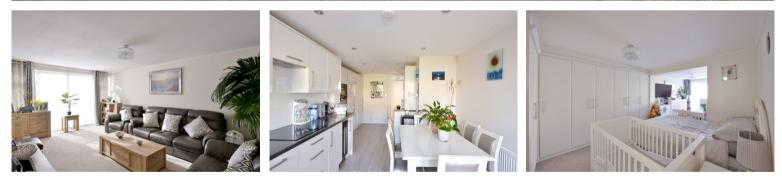

The home features a spacious lounge to the front of the home, a superb 21' kitchen / diner with ample worktop space and storage, a large 24' Master bedroom with dressing room, second bedroom plus family bathroom. To the rear the property has a home office for those working from home, paved patio area to the rear with electric awning and heating, raised flower beds plus garage and off street parking to the front for two cars.