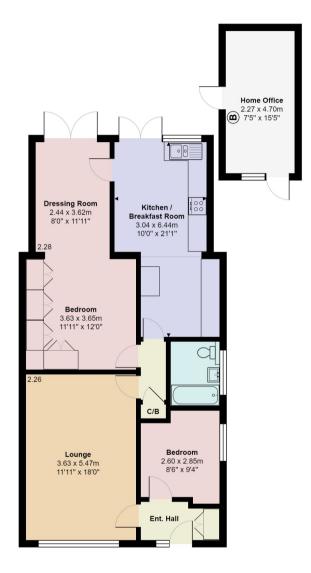

The home features a spacious lounge to the front of the home, a superb 21' kitchen / diner with ample worktop space and storage, a large 24' Master bedroom with dressing room, second bedroom plus family bathroom. To the rear the property has a home office for those working from home, paved patio area to the rear with electric awning and heating, raised flower beds plus garage and off street parking to the front for two cars.

## The Spinney, Hertfordshire EN6

Total Area: 91.8 m<sup>2</sup> ... 988 ft<sup>2</sup> Inc Home Office All measurements are approximate and for display purposes only