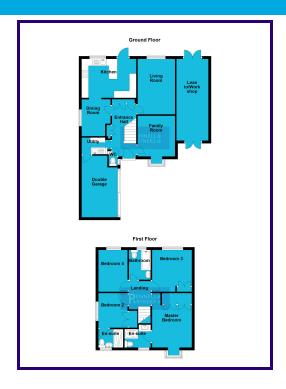

## **ENTRANCE HALL**

1.91m x 4.90m (6' 3" x 16' 1")

#### **DINING ROOM**

2.98m x 3.35m (9' 9" x 11' 0")

#### **KITCHEN**

4.90m x 3.80m (16' 1" x 12' 6")

## LIVING ROOM

3.65m x 5.45m (12' 0" x 17' 11")

# **UTILITY ROOM**

2.06m x 3.14m (6' 9" x 10' 4")

# WC

#### FIRST FLOOR LANDING

1.69m x 2.40m (5' 7" x 7' 10")

#### **MASTER BEDROOM**

5.21m x 3.62m (17' 1" x 11' 11")

# **EN-SUITE**

2.03m x 2.72m (6' 8" x 8' 11")

## **BEDROOM TWO**

3.69m x 2.28m (12' 1" x 7' 6")

## **EN-SUITE**

2.09m x 1.84m (6' 10" x 6' 0")

## **BEDROOM THREE**

3.61m x 3.81m (11' 10" x 12' 6")

# **BEDROOM FOUR**

3.11m x 3.33m (10' 2" x 10' 11")

# **BATHROOM**

1.67m x 2.36m (5' 6" x 7' 9")