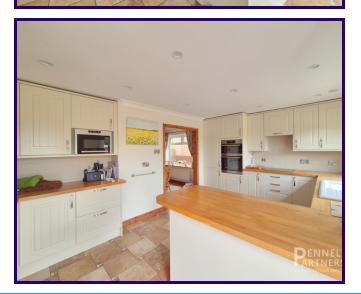

Open plan Kitchen/Breakfast Room; Crafted for both comfort and functionality, this kitchen is equipped with modern appliances and ample storage.

Three Inviting Reception Rooms; Entertain guests or unwind with family in three tastefully decorated reception rooms. Whether it's a cosy evening or a formal gathering, each space is designed to cater to your unique lifestyle.

#### **KITCHEN**

4.90m x 3.80m (16' 1" x 12' 6")