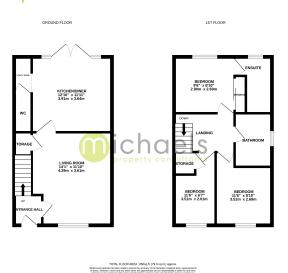

ities and a range of excellent local schooling. Recently built to the highest of standards by reputable builders 'Bloor Homes' we feel this stunning property would make an ideal family home for a buyer seeking a low-maintenance purchase within close proximity to a wide range of amenities.



Call to view 01787 322799



# Property Details.

# Room Measurements

## **Entrance Hall**

# **Living Room**



4.29m x 3.61m (14' 1" x 11' 10")

# Kitchen/Diner



3.91m x 3.64m (12'



10" x 11' 11")

# **Utility Area & WC**





Landing

# Property Details.

#### **Bedroom One**



2.90m x 2.69m (9' 6" x 8' 10")

## **En-Suite**



#### **Bedroom Two**



3.51m x 2.69m (11' 6" x 8' 10")

### **Bedroom Three**

3.51m x 2.01m (11' 6" x 6' 7")

# **Bathroom**



# Property Details.

#### Floorplans



#### Location



#### **Energy Ratings**

We have not carried out a structural survey and the services, appliances and specific fittings have not been tested. All photographs, measurements, floor plans and distances referred to are given as a guide only and should not be relied upon for the purchase of carpets or any other fixtures or fittings. Gardens, roof terraces, balconies and communal gardens as well as tenure and lease details cannot have their accuracy guaranteed for intending purchasers. Lease details, service ground rent (where applicable) are given as a guide only and should be checked and confirmed by your solicitor prior to exchange of contracts.