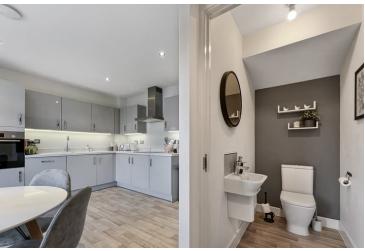

# Kitchen/Diner

3.91m x 3.64m (12'

10" x 11' 11")

# **Utility Area & WC**

Landing