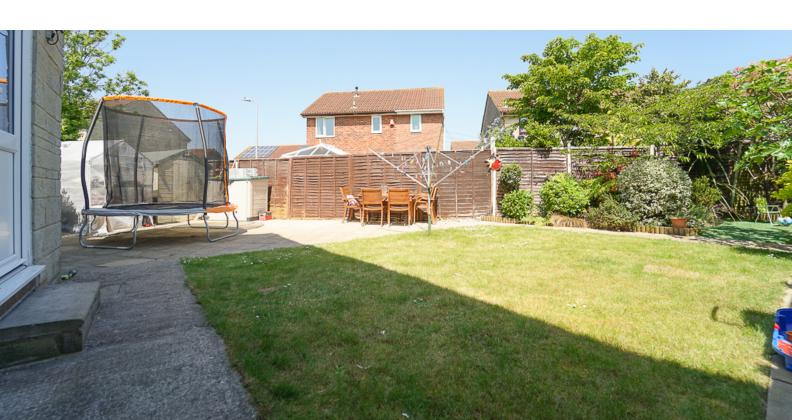

### Rear garden:

A lovely size garden to the rear and side, mainly laid to lawn