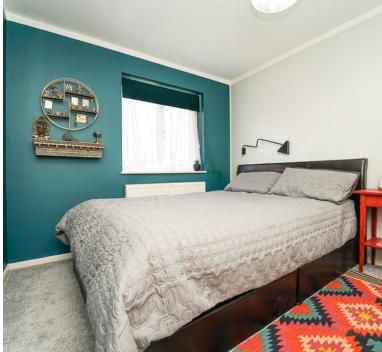

#### Bedroom 1:

12' 8" x 8' 10" (3.86m x 2.69m) Radiator, double glazed window,

### Bedroom 2:

10' 4" x 8' 10" (3.15m x 2.69m) Radiator, double glazed window

### Bedroom 3:

7' 7" x 6' 9" (2.31m x 2.06m) Radiator, double glazed window