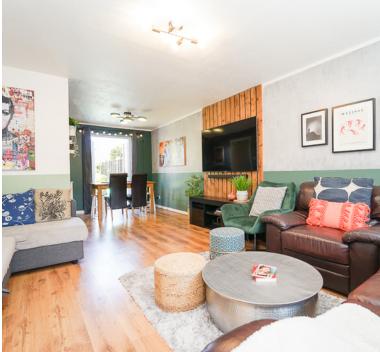

### Lounge/diner:

23' 7" x 12' 9" (7.19m x 3.89m) Feature double glazed deep silled window to the front, radiator, double glazed double doors to the garden, door to the kitchen