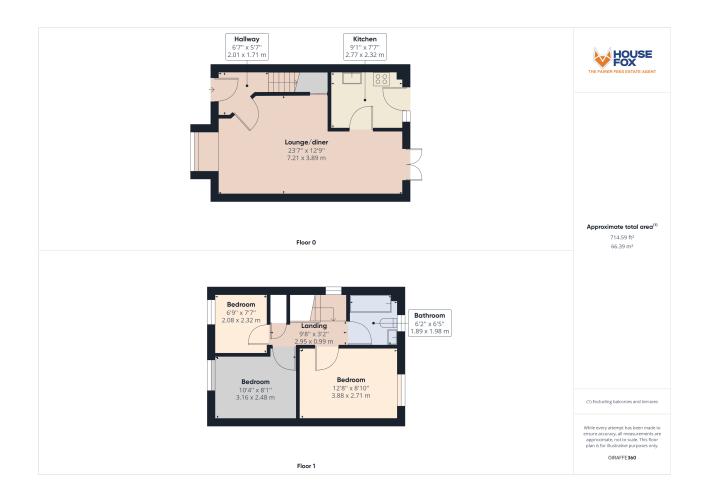

#### Hallway:

Stairs to the first floor, radiator, door to the lounge/diner

### Lounge/diner:

23' 7" x 12' 9" (7.19m x 3.89m) Feature double glazed deep silled window to the front, radiator, double glazed double doors to the garden, door to the kitchen

### Kitchen:

9' 1" x 7' 7" (2.77m x 2.31m) Sink unit, floor and wall units, built in oven and hob, plumbing for washing machine, double glazed window, double glazed door to the garden

## First floor landing;

Double glazed window, radiator, cupboard housing boiler

#### Bedroom 1:

12' 8" x 8' 10" (3.86m x 2.69m) Radiator, double glazed window,

### Bedroom 2:

10' 4" x 8' 10" (3.15m x 2.69m) Radiator, double glazed window

### Bedroom 3:

7' 7" x 6' 9" (2.31m x 2.06m) Radiator, double glazed window

### Bathroom:

Bath, wash hand basin, low level WC, radiator, double glazed window