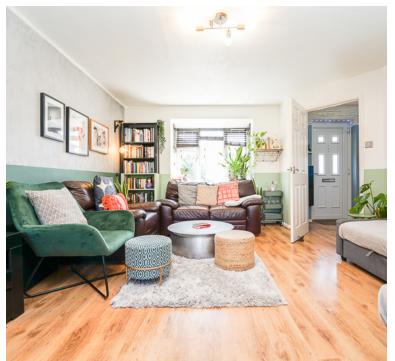

### Lounge/diner:

23' 7" x 12' 9" (7.19m x 3.89m) Feature double glazed deep silled window to the front, radiator, double glazed double doors to the garden, door to the kitchen