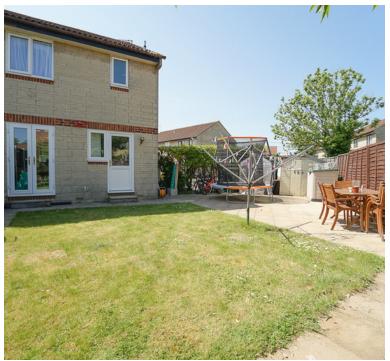

### Rear garden:

A lovely size garden to the rear and side, mainly laid to lawn