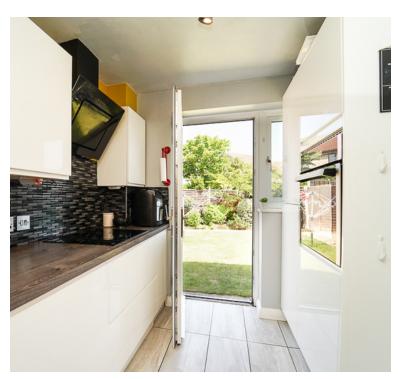

### Kitchen:

9' 1" x 7' 7" (2.77m x 2.31m) Sink unit, floor and wall units, built in oven and hob, plumbing for washing machine, double glazed window, double glazed door to the garden