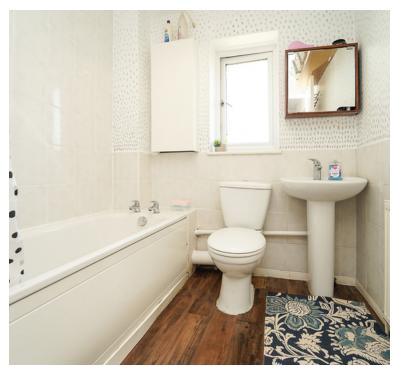

### Bathroom:

Bath, wash hand basin, low level WC, radiator, double glazed window