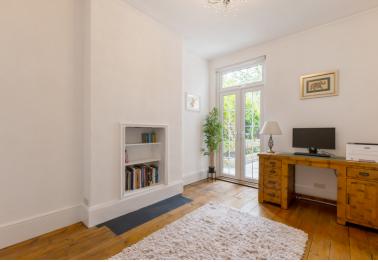

This lovely family home has been recently redecorated throughout. It retains many original features yet has also been modernised to feature a modern fitted kitchen and a modern bathroom suite.

Stripped exposed floorboards are a main feature on the ground and first floor with the accommodation comprising; entrance hall, lounge, reception room, breakfast room, kitchen on the ground floor while the first floor comprises a split level landing, four bedrooms and a family bathroom.