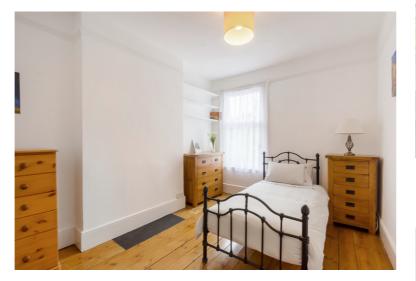

This lovely family home has been recently redecorated throughout. It retains many original features yet has also been modernised to feature a modern fitted kitchen and a modern bathroom suite.

Stripped exposed floorboards are a main feature on the ground and first floor with the accommodation comprising; entrance hall, lounge, reception room, breakfast room, kitchen on the ground floor while the first floor comprises a split level landing, four bedrooms and a family bathroom.