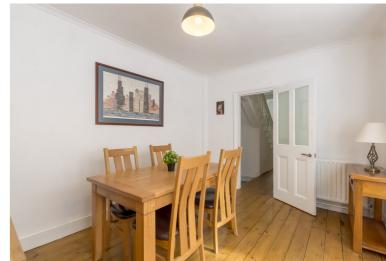

This lovely family home has been recently redecorated throughout. It retains many original features yet has also been modernised to feature a modern fitted kitchen and a modern bathroom suite.

Stripped exposed floorboards are a main feature on the ground and first floor with the accommodation comprising; entrance hall, lounge, reception room, breakfast room, kitchen on the ground floor while the first floor comprises a split level landing, four bedrooms and a family bathroom.