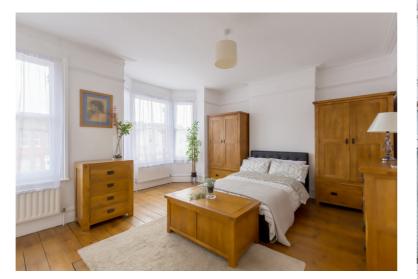

This lovely family home has been recently redecorated throughout. It retains many original features yet has also been modernised to feature a modern fitted kitchen and a modern bathroom suite.

Stripped exposed floorboards are a main feature on the ground and first floor with the accommodation comprising; entrance hall, lounge, reception room, breakfast room, kitchen on the ground floor while the first floor comprises a split level landing, four bedrooms and a family bathroom.