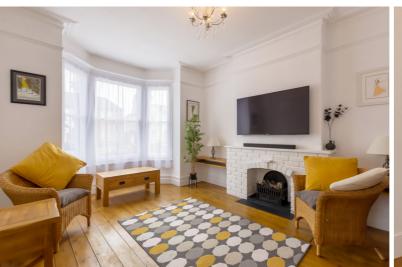

This lovely family home has been recently redecorated throughout. It retains many original features yet has also been modernised to feature a modern fitted kitchen and a modern bathroom suite.

Stripped exposed floorboards are a main feature on the ground and first floor with the accommodation comprising; entrance hall, lounge, reception room, breakfast room, kitchen on the ground floor while the first floor comprises a split level landing, four bedrooms and a family bathroom.