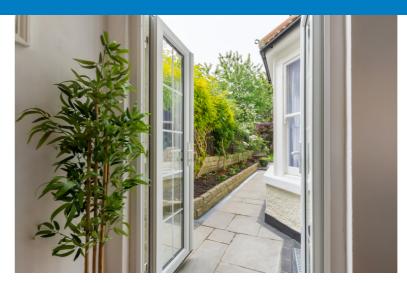

Outside the front driveway provides parking for several cars.

The private and secluded rear garden extends approximately 100ft. It features a new paved patio to the side and rear aspect a well manicured lawn and a great variation of established shrubs and established roses.