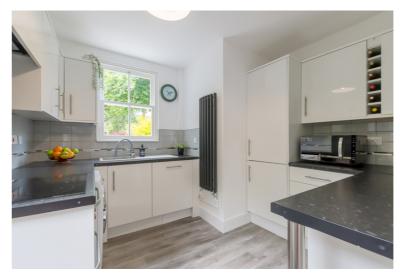

This lovely family home has been recently redecorated throughout. It retains many original features yet has also been modernised to feature a modern fitted kitchen and a modern bathroom suite.

Stripped exposed floorboards are a main feature on the ground and first floor with the accommodation comprising; entrance hall, lounge, reception room, breakfast room, kitchen on the ground floor while the first floor comprises a split level landing, four bedrooms and a family bathroom.