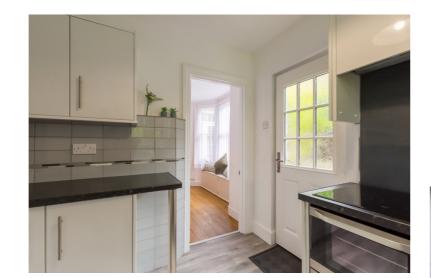

This lovely family home has been recently redecorated throughout. It retains many original features yet has also been modernised to feature a modern fitted kitchen and a modern bathroom suite.

Stripped exposed floorboards are a main feature on the ground and first floor with the accommodation comprising; entrance hall, lounge, reception room, breakfast room, kitchen on the ground floor while the first floor comprises a split level landing, four bedrooms and a family bathroom.