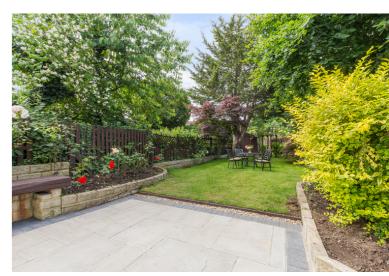

Outside the front driveway provides parking for several cars.

The private and secluded rear garden extends approximately 100ft. It features a new paved patio to the side and rear aspect a well manicured lawn and a great variation of established shrubs and established roses.