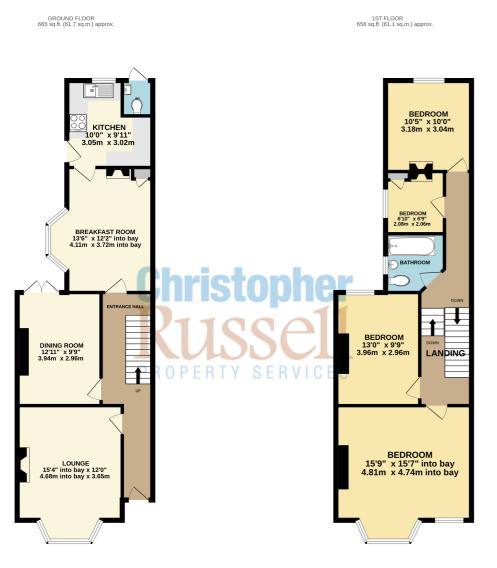

Council Tax Band E.

TOTAL FLOOR AREA: 1322 sq.ft. (122.9 sq.m.) approx.
Whist evey attempt has been made to ensure the accuracy of the floorpian contained here, measurements of doors, windows, rooms and any other items are approximate and no responsibility is taken for any error, omission or mis-statement. This plan is no fill items and appliances only and should be used as such by any prospective purchaser. The services, systems and appliances shown have not been tested and no quarantee as to the mission of the services.