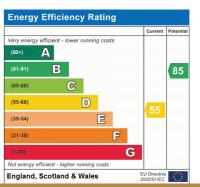

Council Tax Band E.

TOTAL FLOOR AREA: 1322 sq.ft. (122.9 sq.m.) approx.
Whist evey attempt has been made to ensure the accuracy of the floorpian contained here, measurements of doors, windows, rooms and any other items are approximate and no responsibility is taken for any error, omission or mis-statement. This plan is no fill items and appliances only and should be used as such by any prospective purchaser. The services, systems and appliances shown have not been tested and no quarantee as to the mission of the services.