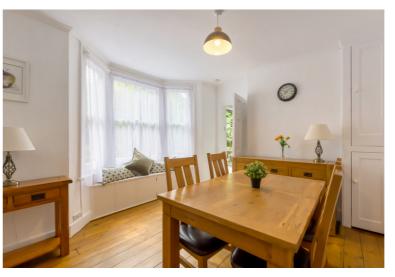

This lovely family home has been recently redecorated throughout. It retains many original features yet has also been modernised to feature a modern fitted kitchen and a modern bathroom suite.

Stripped exposed floorboards are a main feature on the ground and first floor with the accommodation comprising; entrance hall, lounge, reception room, breakfast room, kitchen on the ground floor while the first floor comprises a split level landing, four bedrooms and a family bathroom.