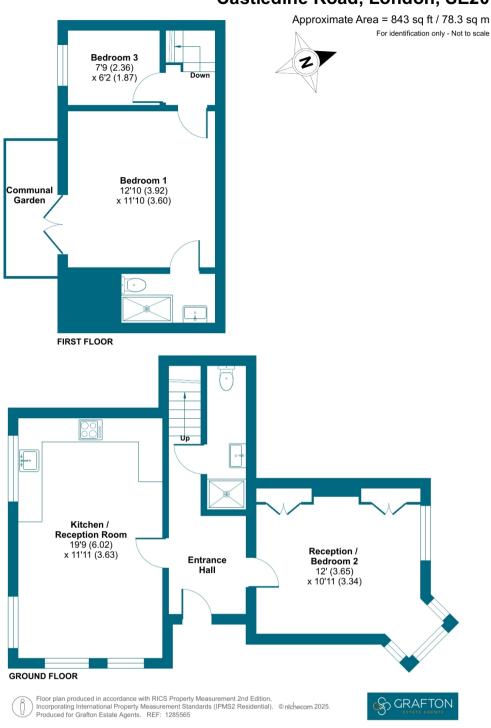

This home with share of freehold, benefits from its own private entrance and opens into a spacious hallway, setting the tone for the versatile living space within. The heart of the home is a bright and airy open-plan kitchen and reception area, perfect for both everyday living and entertaining. Also on this level is an additional generously sized room, complete with built-in storage and a feature fireplace, offering the flexibility to be used as either a second reception room or an additional bedroom. A modern shower room completes the floor, adding to the home's practicality and comfort.

Downstairs offers a smaller third bedroom alongside a generously sized master bedroom, complete with a large en-suite bathroom and double doors that give direct access onto a beautifully maintained communal garden, featuring a patio area and a lawn.