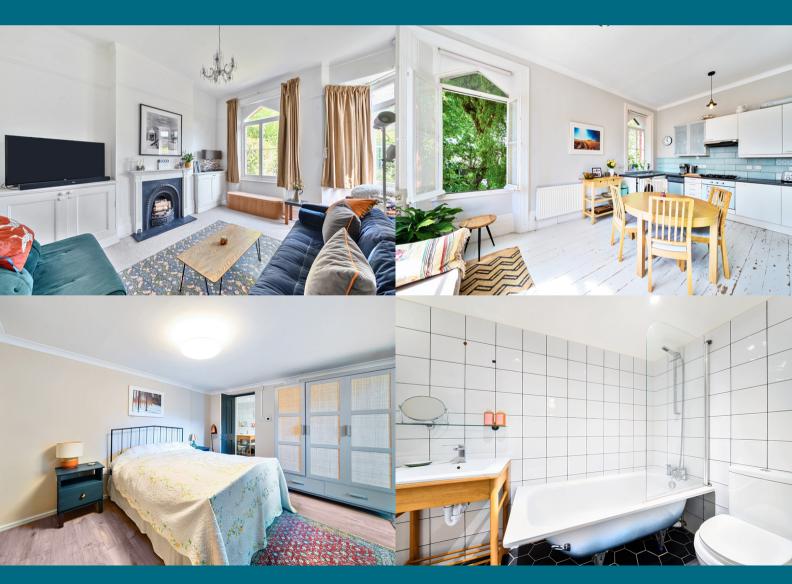

This home with share of freehold, benefits from its own private entrance and opens into a spacious hallway, setting the tone for the versatile living space within. The heart of the home is a bright and airy open-plan kitchen and reception area, perfect for both everyday living and entertaining. Also on this level is an additional generously sized room, complete with built-in storage and a feature fireplace, offering the flexibility to be used as either a second reception room or an additional bedroom. A modern shower room completes the floor, adding to the home's practicality and comfort.

Downstairs offers a smaller third bedroom alongside a generously sized master bedroom, complete with a large en-suite bathroom and double doors that give direct access onto a beautifully maintained communal garden, featuring a patio area and a lawn.