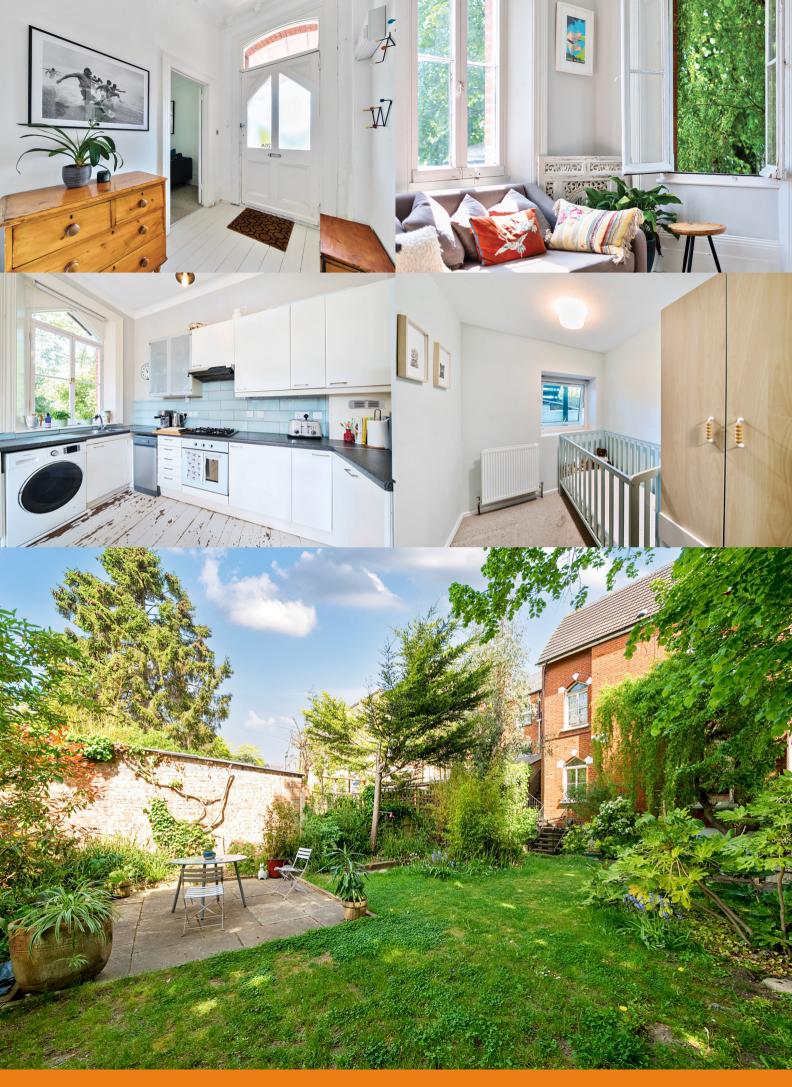

This home with share of freehold, benefits from its own private entrance and opens into a spacious hallway, setting the tone for the versatile living space within. The heart of the home is a bright and airy open-plan kitchen and reception area, perfect for both everyday living and entertaining. Also on this level is an additional generously sized room, complete with built-in storage and a feature fireplace, offering the flexibility to be used as either a second reception room or an additional bedroom. A modern shower room completes the floor, adding to the home's practicality and comfort.

Downstairs offers a smaller third bedroom alongside a generously sized master bedroom, complete with a large en-suite bathroom and double doors that give direct access onto a beautifully maintained communal garden, featuring a patio area and a lawn.