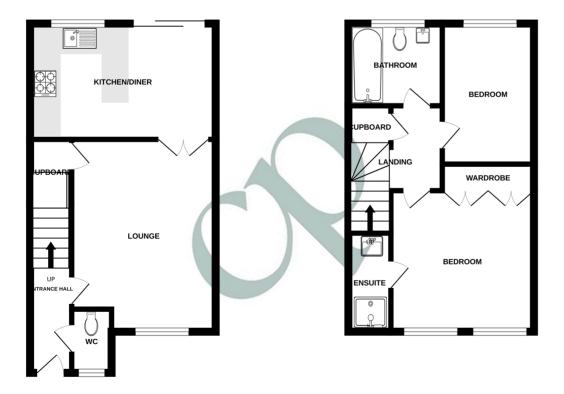

GROUND FLOOR 1ST FLOOR

Whists every attempt has been made to ensure the accuracy of the floorplan contained here, measurement of doors, windows, comes and any other items are approximate and no responsibility is taken for any error omission or mis-statement. This plan is for illustrative purposes only and should be used as such by any prospective purchaser. The services, systems and appliances shown have not been tested and no guarante as to their operability or efficiency can be given.

#### **Ground Floor**

#### **Entrance Hall**

Entrance door to the front, stairs rising to first floor, access to:

#### Cloakroom

A suite comprising of a low level WC, wash hand basin, double glazed window to the front, radiator.

#### Lounge

14' 3" x 10' 5" (4.34m x 3.17m) Double glazed window to the front, radiator, double doors opening to:

# Kitchen/Diner

13' 11" x 8' 6" (4.24m x 2.59m) A range of base and wall mounted units with work surfaces over, breakfast bar, electric oven with hob and extractor hood over, stainless steel sink and drainer with mixer tap, integrated fridge, washing machine and dish washer, double glazed window and French doors to the rear, radiator.

#### First Floor

#### Landing

Access to loft.

#### Bedroom One

12' 9" x 10' 7" (3.89m x 3.23m) Fitted wardrobes, two double glazed windows to the front, radiator.

#### Ensuite

Shower cubicle and wash hand basin.

# Bedroom Two

10' 8" x 7' 0" (3.25m x 2.13m) Double glazed window to the rear, radiator.

#### Bathroom

A suite comprising of a panelled bath, low level WC, wash hand basin, double glazed window to the rear, radiator.