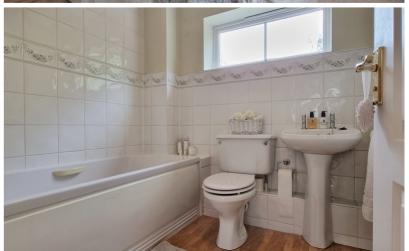

#### Bathroom

A suite comprising of a panelled bath, low level WC, wash hand basin, double glazed window to the rear, radiator.