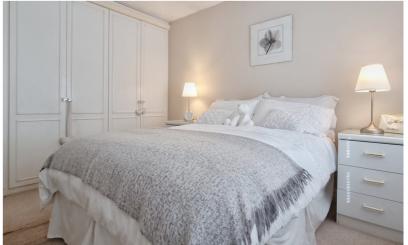

#### Bedroom One

12' 9" x 10' 7" (3.89m x 3.23m) Fitted wardrobes, two double glazed windows to the front, radiator.