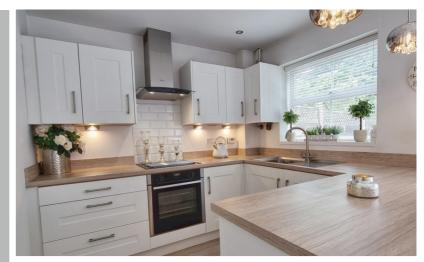

# Kitchen/Diner

13' 11" x 8' 6" (4.24m x 2.59m) A range of base and wall mounted units with work surfaces over, breakfast bar, electric oven with hob and extractor hood over, stainless steel sink and drainer with mixer tap, integrated fridge, washing machine and dish washer, double glazed window and French doors to the rear, radiator.