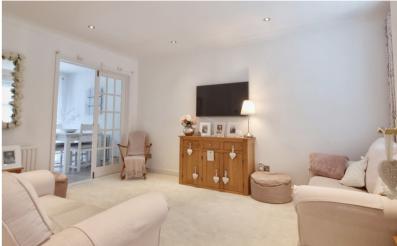

#### Lounge

14' 3" x 10' 5" (4.34m x 3.17m) Double glazed window to the front, radiator, double doors opening to: