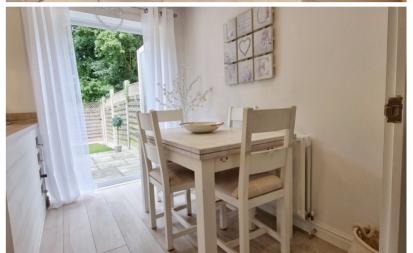

# Kitchen/Diner

13' 11" x 8' 6" (4.24m x 2.59m) A range of base and wall mounted units with work surfaces over, breakfast bar, electric oven with hob and extractor hood over, stainless steel sink and drainer with mixer tap, integrated fridge, washing machine and dish washer, double glazed window and French doors to the rear, radiator.