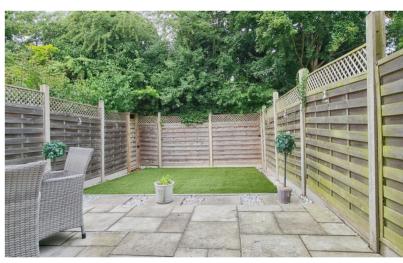

# Rear Garden

A low maintenance rear garden with artificial lawn, good size patio area, outside tap, timber fencing.