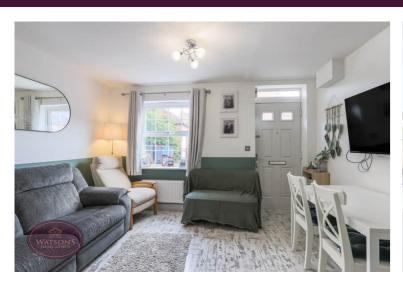

# Lounge

3.9m x 3.38m (12' 10" x 11' 1") Composite entrance door and uPVC double glazed window to the front, 2 radiators, door to the inner lobby and stairs to the first floor.