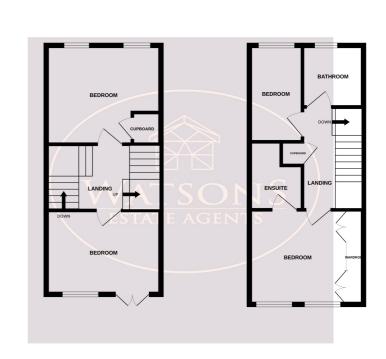

#### **First Floor**

## Landing

Doors to bedrooms 2 and 3, radiator and stairs to the second floor.

#### Bedroom 2

3.94m x 3.47m (12' 11" x 11' 5") UPVC double glazed window to the front, radiator and Juliet balcony with uPVC double glazed French doors to the front.

#### Bedroom 3

3.96m x 3.03m (13' 0" x 9' 11") UPVC double glazed window to the rear, radiator and built in storage cupboard.

Whilst every attempt has been made to ensure the accuracy of the floorplan contained here, measuremen of doors, windows, rooms and any other items are approximate and no responsibility is taken for any erro omission or mis-statement. This plan is for illustrative purposes only and should be used as such by any prospective purchaser. The services, systems and appliances shown have not been tested and no guarant as to their operability or efficiency can be given.

# Second Floor

#### Landing

Doors to bedrooms 1, 4 and the bathroom, built in storage cupboard.

### Bedroom 1

3.89m x 3.19m (12' 9" x 10' 6") UPVC double glazed window to the front, radiator, fitted wardrobes and door to the en suite.

## **En Suite**

White 3 piece suite comprising; wc, pedestal sink and shower cubicle with mains fed shower. Radiator and extractor fan.

#### Bedroom 4

3m x 1.88m (9' 10" x 6' 2") UPVC double glazed window to the rear and radiator.

#### **Bathroom**

White 3 piece suite comprising; wc, vanity sink unit and panelled bath with mains shower over. Radiator, partly tiled walls and obscured uPVC double glazed window to the rear.