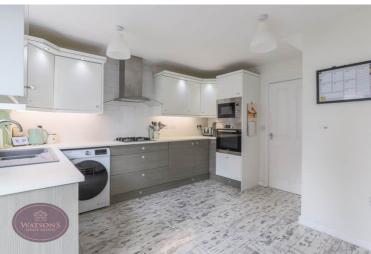

## **Dining Kitchen**

4.22m x 3.87m (13' 10" x 12' 8") A range of matching high gloss wall & base units with worksurfaces incorporating an inset 1.5 bowl sink and drainer unit. Integrated appliances including fridge freezer, dishwasher, microwave, waist height electric oven and gas hob with extractor over. UPVC double glazed windows and French doors to the rear, vertical radiator and pantry cupboard.