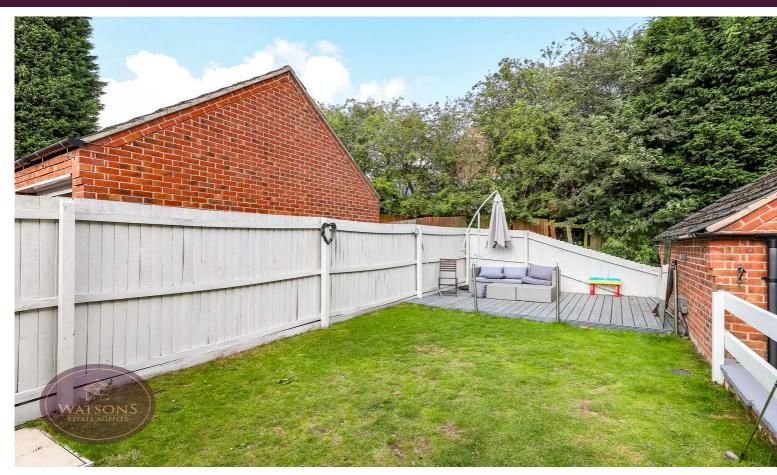

#### Outside

To the front of the property is a tarmacadam driveway leading to the detached garage fitted with power and up & over door. The rear garden is enclosed by timber fences to the perimeter with gated access to the side and comprises paved patio with steps leading to a raised turfed lawn area.