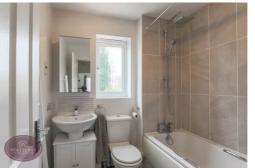

#### **Bathroom**

White 3 piece suite comprising; wc, vanity sink unit and panelled bath with mains shower over. Radiator, partly tiled walls and obscured uPVC double glazed window to the rear.