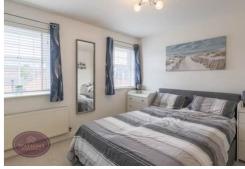

### Bedroom 1

3.89m x 3.19m (12' 9" x 10' 6") UPVC double glazed window to the front, radiator, fitted wardrobes and door to the en suite.