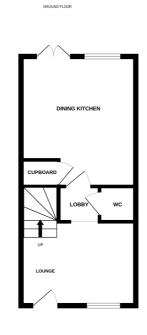

#### **Ground Floor**

# Lounge

3.9m x 3.38m (12' 10" x 11' 1") Composite entrance door and uPVC double glazed window to the front, 2 radiators, door to the inner lobby and stairs to the first floor.

# Inner Lobby

Doors to the lounge, kitchen and downstairs WC.

## **Dining Kitchen**

4.22m x 3.87m (13' 10" x 12' 8") A range of matching high gloss wall & base units with worksurfaces incorporating an inset 1.5 bowl sink and drainer unit. Integrated appliances including fridge freezer, dishwasher, microwave, waist height electric oven and gas hob with extractor over. UPVC double glazed windows and French doors to the rear, vertical radiator and pantry cupboard.

## WC

WC, vanity sink unit and radiator.