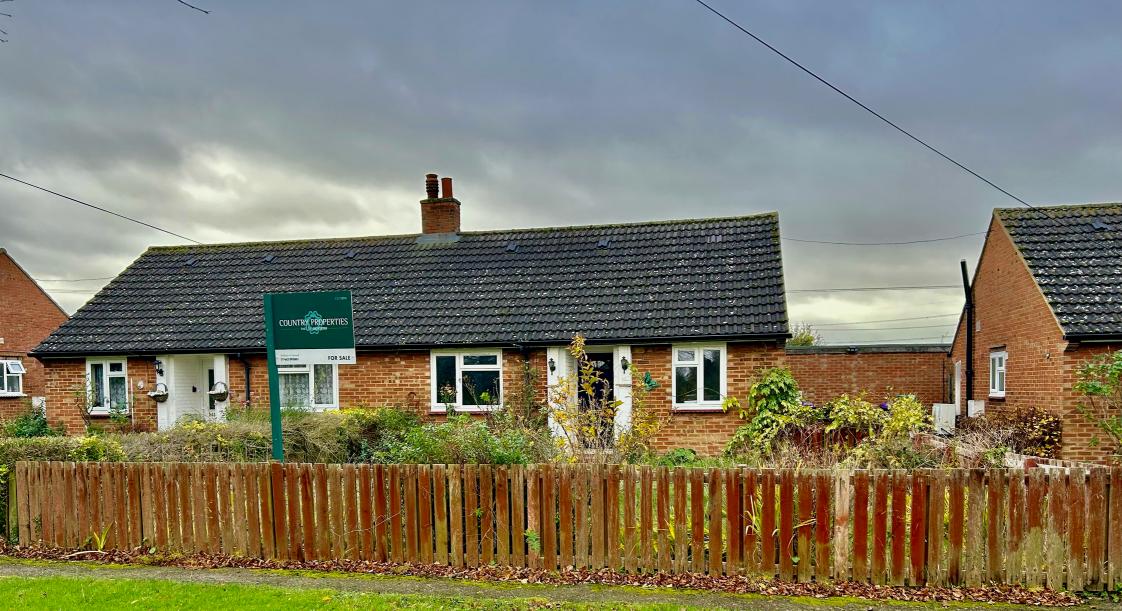

## 22, Francis Road

Hinxworth, Baldock, Hertfordshire, SG7 5HL **£275,000**  country properties A chain free two bedroom semi detached bungalow situated in a quiet cul-desac location in the village of Hinxworth, The property backs on to farmland and a short walk to the Three Horseshoes pub. The property is in need of full refurbishment throughout. To the ground floor there is a kitchen, living room, shower/wet room, two bedrooms and storage cupboard. The rear garden can be access via a side gate and has patio area and brick build shed.

- Two bedroom bungalow
- Good size garden
- Backing on to farmland
- Brick built outbuilding
- Village location
- Chain free

Total Area: 51.7 m<sup>2</sup> ... 557 ft<sup>2</sup> All Measurements are approximate and for display purposes only