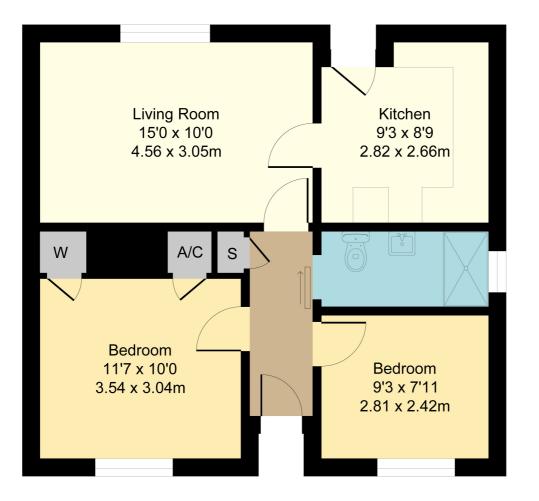

## 22, Francis Road

Hinxworth, Baldock, Hertfordshire, SG7 5HL **£275,000**  country properties A chain free two bedroom semi detached bungalow situated in a quiet cul-desac location in the village of Hinxworth, The property backs on to farmland and a short walk to the Three Horseshoes pub. The property is in need of full refurbishment throughout. To the ground floor there is a kitchen, living room, shower/wet room, two bedrooms and storage cupboard. The rear garden can be access via a side gate and has patio area and brick build shed.

- Two bedroom bungalow
- Good size garden
- Backing on to farmland
- Brick built outbuilding
- Village location
- Chain free

Total Area: 51.7 m<sup>2</sup> ... 557 ft<sup>2</sup> All Measurements are approximate and for display purposes only