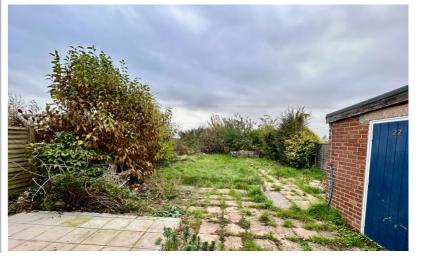

## 22, Francis Road

Hinxworth, Baldock, Hertfordshire, SG7 5HL **£275,000**  country properties A chain free two bedroom semi detached bungalow situated in a quiet cul-desac location in the village of Hinxworth, The property backs on to farmland and a short walk to the Three Horseshoes pub. The property is in need of full refurbishment throughout. To the ground floor there is a kitchen, living room, shower/wet room, two bedrooms and storage cupboard. The rear garden can be access via a side gate and has patio area and brick build shed.

- Two bedroom bungalow
- Good size garden
- Backing on to farmland
- Brick built outbuilding
- Village location
- Chain free

Total Area: 51.7 m<sup>2</sup> ... 557 ft<sup>2</sup> All Measurements are approximate and for display purposes only