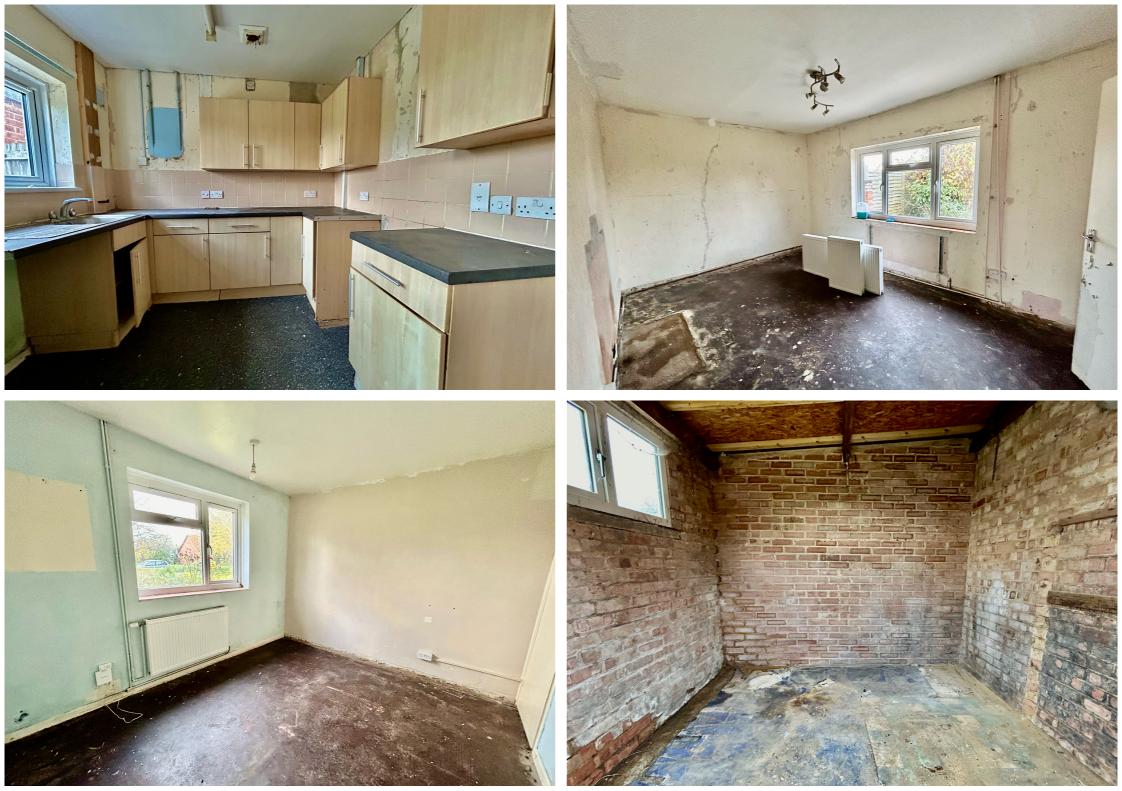

## 22, Francis Road

Hinxworth, Baldock, Hertfordshire, SG7 5HL **£275,000**  country properties A chain free two bedroom semi detached bungalow situated in a quiet cul-desac location in the village of Hinxworth, The property backs on to farmland and a short walk to the Three Horseshoes pub. The property is in need of full refurbishment throughout. To the ground floor there is a kitchen, living room, shower/wet room, two bedrooms and storage cupboard. The rear garden can be access via a side gate and has patio area and brick build shed.

- Two bedroom bungalow
- Good size garden
- Backing on to farmland
- Brick built outbuilding
- Village location
- Chain free

Total Area: 51.7 m<sup>2</sup> ... 557 ft<sup>2</sup> All Measurements are approximate and for display purposes only

All measurements are approximate and quoted in metric with imperial equivalents and for general guidance only and whilst every attempt has been made to ensure accuracy, they must not be relied on. The fixtures, fittings and appliances referred to have not been tested and therefore no guarantee can be given and that they are in working order. Internal photographs are reproduced for general information and it must not be inferred that any item shown is included with the property. For a free valuation, contact the numbers listed on the brochure.