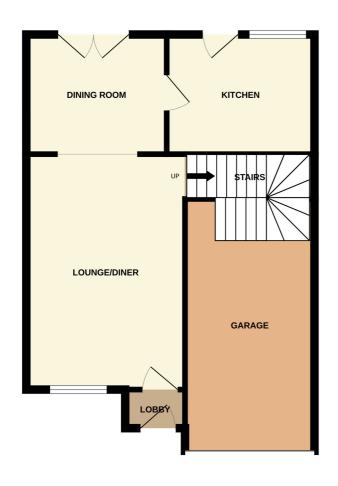

## **ROOM DESCRIPTIONS**

## **GROUND FLOOR**

#### **Entrance Porch**

With entrance door, door to the lounge.

## Lounge/Dining Room 7.00m x 3.66m (23' 0" x 12' 0")

Max measurements with front window, rear French doors, fire surround and gas fire, two central heating radiators.

## Kitchen 2.92m x 2.20m (9' 7" x 7' 3")

Modern kitchen with wall and base fitted units, worksurfaces, sink unit, rear window and door, gas hob with extractor, double oven, enclosed boiler, plumbing for an automatic washing machine.

## First Floor

#### Garage

GROUND FLOOR 1ST FLOOR