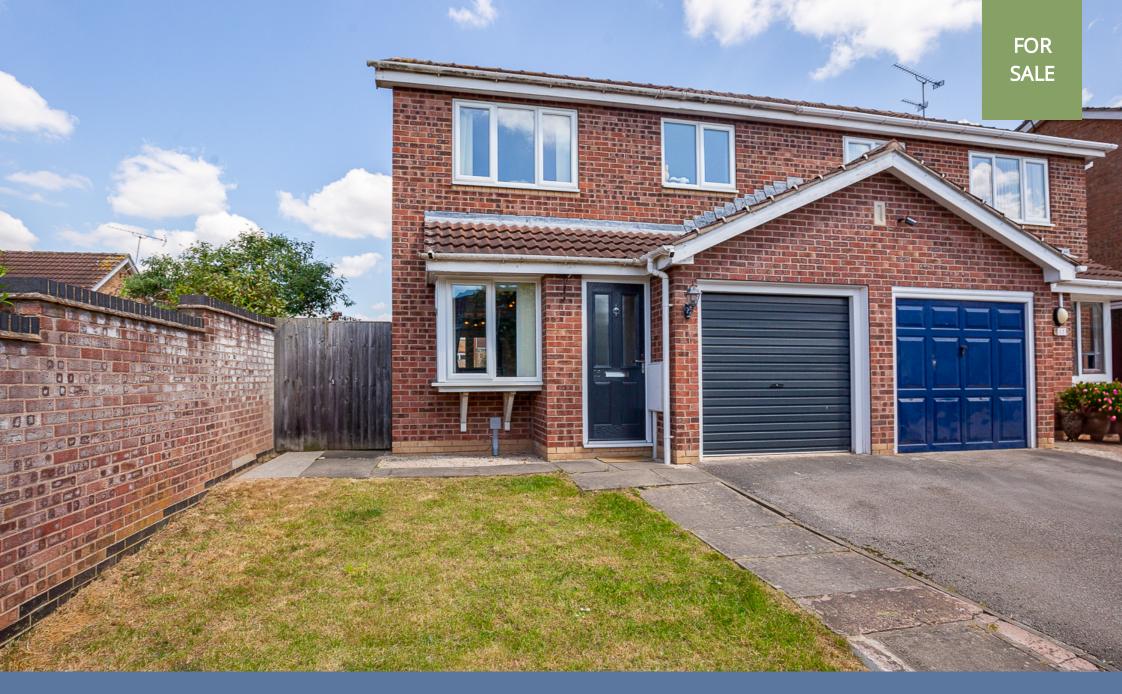

15 Beaufort Way, Worksop, Nottinghamshire S81 7NF

# **PROPERTY SUMMARY**

Of possible interest for first time buyers with an internal inspection being most highly recommended is this well presented and decorated three bedroom semi detached home that has gas central heating and uPVC double glazed windows. Being set within this much sought after area, the accommodation comprises of; entrance porch, lounge/dining room with firer surround and gas fire, well fitted kitchen with hob, double oven and extractor. On the first floor; landing, three bedrooms and bathroom with modern white four piece suite. Outside; gardens to the front and rear, the rear with patio and being enclosed, driveway and garage. Viewing Advised.

# **POINTS OF INTEREST**

- Of Interest FTB's
- Well Presented & Decorated
- Highly Popular Area
- Three Bedroom
- Semi Detached

- GFCH & uPVC DG
- Driveway & Garage
- Bathroom with separate shower
- Enclosed Rear Garden
- Viewing Highly Advised

## Driveway

#### Garage

GROUND FLOOR 1ST FLOOR