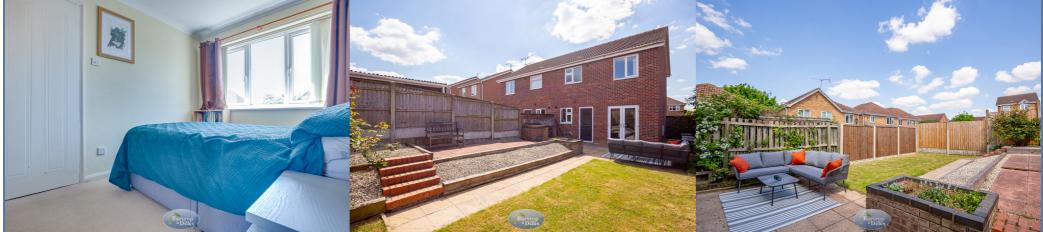

### Bedroom One 3.72m x 2.65m (12' 2" x 8' 8")

With a front facing window, central heating radiator.

### Bedroom Two 3.11m x 2.60m (10' 2" x 8' 6")

With a rear facing window, central heating radiator.

### Bedroom Three 2.86m x 2.49m (9' 5" x 8' 2")

With a front facing window, central heating radiator.

#### Gardens

Front and rear lawned gardens. The rear with patio and being enclosed.