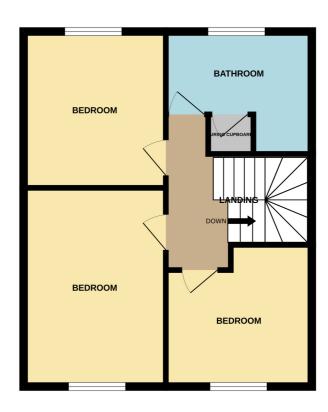

## First Floor

#### Landing

With loft access and loft ladder.

### Bedroom One 3.72m x 2.65m (12' 2" x 8' 8")

With a front facing window, central heating radiator.

### Bedroom Two 3.11m x 2.60m (10' 2" x 8' 6")

With a rear facing window, central heating radiator.

### Bedroom Three 2.86m x 2.49m (9' 5" x 8' 2")

With a front facing window, central heating radiator.

#### Bathroom

Quality four piece suite with shower cubicle and electric shower, panelled bath, low flush w.c, wash hand basin, central heating radiator, cylinder airing cupboard, tiling, rear facing window.