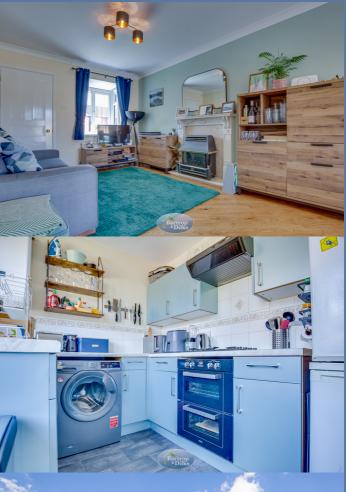

## Lounge/Dining Room 7.00m x 3.66m (23' 0" x 12' 0")

Max measurements with front window, rear French doors, fire surround and gas fire, two central heating radiators.

## Kitchen 2.92m x 2.20m (9' 7" x 7' 3")

Modern kitchen with wall and base fitted units, worksurfaces, sink unit, rear window and door, gas hob with extractor, double oven, enclosed boiler, plumbing for an automatic washing machine.