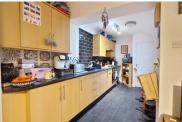

#### **KITCHEN**

13' 9"  $\times$  6' 6" (4.19m  $\times$  1.98m) (approx.) Fitted with a range of base and eye level units, stainless steel sink unit with mixer tap, part tiled walls, integrated oven, hob, extractor fan, integrated dishwasher, UPVC window to side and door to conservatory.