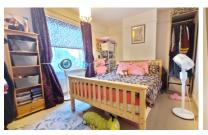

# **BEDROOM ONE**

13' 2"  $\times$  9' 8" (4.01m  $\times$  2.95m) (approx.) UPVC window to front and radiator.

#### **BEDROOM TWO**

12' 4"  $\times$  8' 0" (3.76m  $\times$  2.44m) (approx.) UPVC window to rear and radiator.

# **BEDROOM THREE**

9' 5"  $\times$  8' 3" (2.87m  $\times$  2.51m) (approx.) UPVC window to rear and radiator.