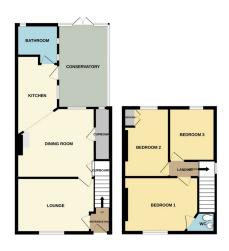

#### **ENTRANCE HALL**

Half glazed door to front, stairs to first floor and door to:

### LOUNGE

13' 6" x 9' 7" (4.11m x 2.92m) (approx.) UPVC window to front, radiator, laminated flooring and picture rail.

#### **DINING ROOM**

13' 4"  $\times$  12' 2" (4.06m  $\times$  3.71m) (approx.) Laminated flooring, two cupboards, radiator, gas fire, cupboard with plumbing for washing machine and space for fridge freezer, UPVC window to rear and open to kitchen.

#### **KITCHEN**

13' 9"  $\times$  6' 6" (4.19m  $\times$  1.98m) (approx.) Fitted with a range of base and eye level units, stainless steel sink unit with mixer tap, part tiled walls, integrated oven, hob, extractor fan, integrated dishwasher, UPVC window to side and door to conservatory.

#### **CONSERVATORY**

15' 9"  $\times$  8' 8" (4.80m  $\times$  2.64m) (approx.) UPVC pitched roof, UPVC windows to side and rear and UPVC French doors to garden.

## **BATHROOM**

Fitted with a three piece suite comprising WC, wash hand basin and bath with mixer tap and shower over, heated towel rail, part tiled walls and UPVC windows to side and rear.

# **LANDING**

UPVC window to side and loft access.

# **BEDROOM ONE**

13' 2"  $\times$  9' 8" (4.01m  $\times$  2.95m) (approx.) UPVC window to front and radiator.

#### WC

Fitted with a two piece suite comprising WC and wash hand basin, part tiled walls, extractor fan and heated towel rail.

#### **BEDROOM TWO**

12' 4"  $\times$  8' 0" (3.76m  $\times$  2.44m) (approx.) UPVC window to rear and radiator.

# **BEDROOM THREE**

9' 5"  $\times$  8' 3" (2.87m  $\times$  2.51m) (approx.) UPVC window to rear and radiator.

# **AGENTS NOTE**

The floorplan is for illustrative purposes only. Fixtures and fittings may not represent the current state of the property. Not to scale and is meant as a guide only.