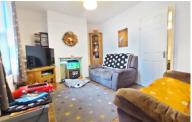

### LOUNGE

13' 6" x 9' 7" (4.11m x 2.92m) (approx.) UPVC window to front, radiator, laminated flooring and picture rail.