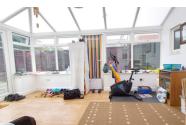

#### **CONSERVATORY**

15' 9"  $\times$  8' 8" (4.80m  $\times$  2.64m) (approx.) UPVC pitched roof, UPVC windows to side and rear and UPVC French doors to garden.