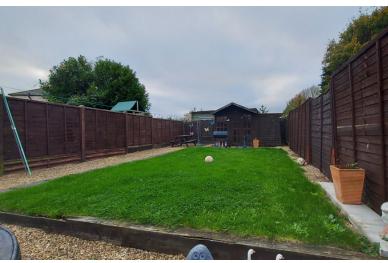

# **OUTSIDE**

Rear garden - Paved patio, laid to lawn, shed, gated side access and enclosed by fencing.