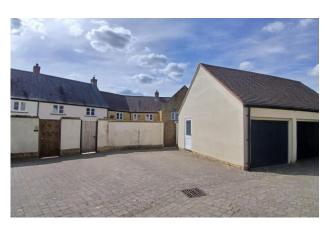

#### OUTSIDE

The rear garden is fully enclosed with a mix of wall and fencing and comprises a paved patio, decked seating area, raised flower bed and artificial lawn. Steps lead to a pedestrian gate accessing the parking and garage.

The garage has power, light, roof storage space, pedestrian door to side and up and over door to the front. There is parking for one car to the side of the garage.