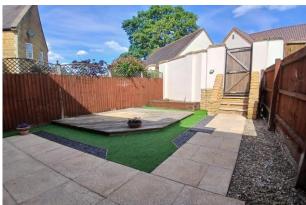

#### OUTSIDE

The rear garden is fully enclosed with a mix of wall and fencing and comprises a paved patio, decked seating area, raised flower bed and artificial lawn. Steps lead to a pedestrian gate accessing the parking and garage.

The garage has power, light, roof storage space, pedestrian door to side and up and over door to the front. There is parking for one car to the side of the garage.