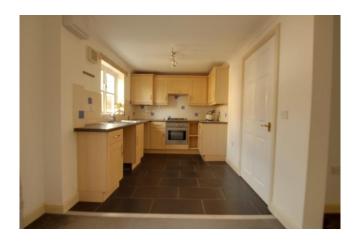

Approached from the pedestrian path through the double glazed front entrance door into a good sized entrance hall with staircase rising to the first floor, an understairs storage area ideal for coats and shoes, and doors to principle rooms. The downstairs cloakroom is fitted with a modern white suite of low level wc and pedestal wash hand basin. Located to the front of the property, the sitting room has a pebble effect ornamental fire surround. A large opening leads into the dining room which has double glazed French doors to the garden, from here a pathway leads to the parking space useful for unloading and day to day convenience, and in turn links into the kitchen which is fitted with an extensive range of matching base, drawer and wall units and work surfaces incorporating a single drainer sink unit, gas hob, oven, cooker hood, space and plumbing for washing machine and dishwasher. There is also space for a free standing fridge / freezer. A door leads back into the entrance hall. The open plan feel to the ground floor accommodation is ideal for modern day / family living.