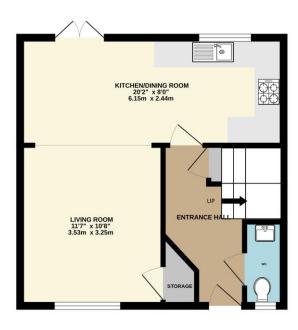

Approached from the pedestrian path through the double glazed front entrance door into a good sized entrance hall with staircase rising to the first floor, an understairs storage area ideal for coats and shoes, and doors to principle rooms. The downstairs cloakroom is fitted with a modern white suite of low level wc and pedestal wash hand basin. Located to the front of the property, the sitting room has a pebble effect ornamental fire surround. A large opening leads into the dining room which has double glazed French doors to the garden, from here a pathway leads to the parking space useful for unloading and day to day convenience, and in turn links into the kitchen which is fitted with an extensive range of matching base, drawer and wall units and work surfaces incorporating a single drainer sink unit, gas hob, oven, cooker hood, space and plumbing for washing machine and dishwasher. There is also space for a free standing fridge / freezer. A door leads back into the entrance hall. The open plan feel to the ground floor accommodation is ideal for modern day / family living.

On the first floor the accommodation comprises three bedrooms. The master bedroom has a built in double wardrobe and an ensuite shower room, fitted with a white suite of low level wc, pedestal wash hand basin and shower cubicle. The family bathroom comprises a modern white suite of low level wc, wash hand basin and panel enclosed bath with mixer tap shower attachment. There is also access to the airing cupboard.

#### 1ST FLOOR

Whilst every attempt has been made to ensure the accuracy of the floorplan contained here, measurements of doors, windows, rooms and any other items are approximate and no responsibility is taken for any error, omission or mis-statement. This plan is for illustrative purposes only and should be used as such by any prospective purchaser. The services, systems and appliances shown have not been tested and no guarantee as to their perability or efficiency can be given.