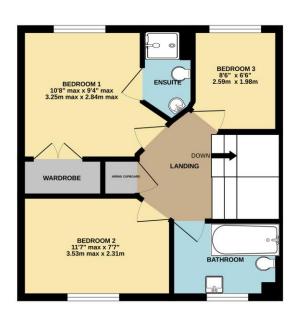

On the first floor the accommodation comprises three bedrooms. The master bedroom has a built in double wardrobe and an ensuite shower room, fitted with a white suite of low level wc, pedestal wash hand basin and shower cubicle. The family bathroom comprises a modern white suite of low level wc, wash hand basin and panel enclosed bath with mixer tap shower attachment. There is also access to the airing cupboard.

#### 1ST FLOOR

Whilst every attempt has been made to ensure the accuracy of the floorplan contained here, measurements of doors, windows, rooms and any other items are approximate and no responsibility is taken for any error, omission or mis-statement. This plan is for illustrative purposes only and should be used as such by any prospective purchaser. The services, systems and appliances shown have not been tested and no guarantee as to their perability or efficiency can be given.