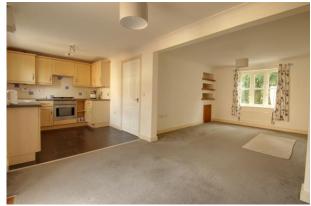

Approached from the pedestrian path through the double glazed front entrance door into a good sized entrance hall with staircase rising to the first floor, an understairs storage area ideal for coats and shoes, and doors to principle rooms. The downstairs cloakroom is fitted with a modern white suite of low level wc and pedestal wash hand basin. Located to the front of the property, the sitting room has a pebble effect ornamental fire surround. A large opening leads into the dining room which has double glazed French doors to the garden, from here a pathway leads to the parking space useful for unloading and day to day convenience, and in turn links into the kitchen which is fitted with an extensive range of matching base, drawer and wall units and work surfaces incorporating a single drainer sink unit, gas hob, oven, cooker hood, space and plumbing for washing machine and dishwasher. There is also space for a free standing fridge / freezer. A door leads back into the entrance hall. The open plan feel to the ground floor accommodation is ideal for modern day / family living.