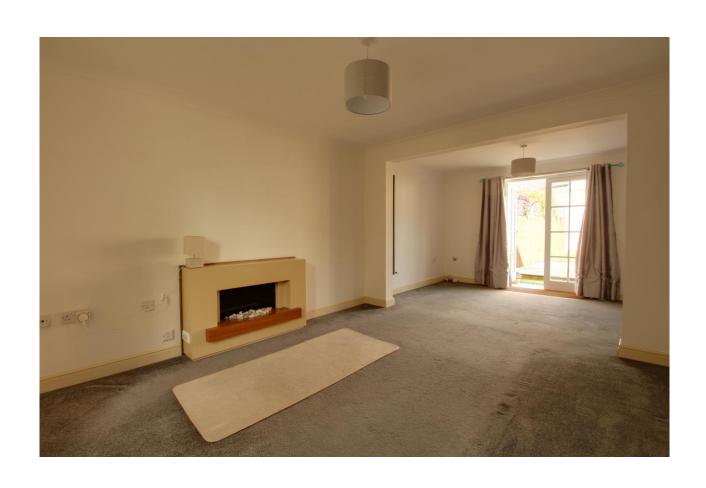

Approached from the pedestrian path through the double glazed front entrance door into a good sized entrance hall with staircase rising to the first floor, an understairs storage area ideal for coats and shoes, and doors to principle rooms. The downstairs cloakroom is fitted with a modern white suite of low level wc and pedestal wash hand basin. Located to the front of the property, the sitting room has a pebble effect ornamental fire surround. A large opening leads into the dining room which has double glazed French doors to the garden, from here a pathway leads to the parking space useful for unloading and day to day convenience, and in turn links into the kitchen which is fitted with an extensive range of matching base, drawer and wall units and work surfaces incorporating a single drainer sink unit, gas hob, oven, cooker hood, space and plumbing for washing machine and dishwasher. There is also space for a free standing fridge / freezer. A door leads back into the entrance hall. The open plan feel to the ground floor accommodation is ideal for modern day / family living.