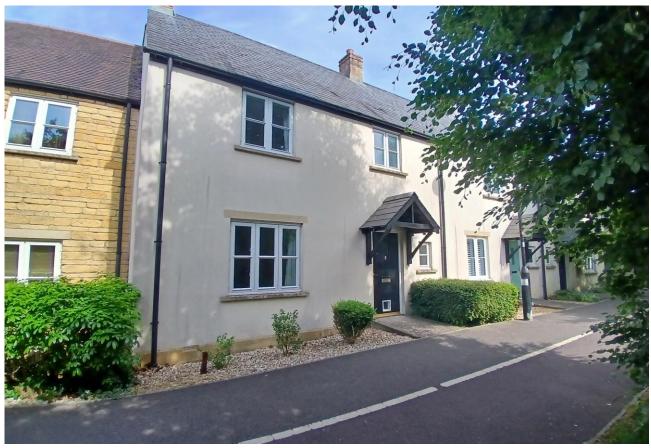

# 2 Walnut Grove,

Shepton Mallet, BA4 4HX

£269,950 Freehold

Situated in a quiet pedestrianised location, this terraced property offers master with ensuite, downstairs cloakroom, open plan living space, enclosed rear garden, garage and parking. Viewing recommended as offered with no onward chain.

#### DESCRIPTION

A terraced three bedroom property forming part of Tadley Acres with low maintenance garden, garage and parking. The property also benefits from a new Vaillant gas boiler with 7 year guarantee.

Approached from the pedestrian path through the double glazed front entrance door into a good sized entrance hall with staircase rising to the first floor, an understairs storage area ideal for coats and shoes, and doors to principle rooms. The downstairs cloakroom is fitted with a modern white suite of low level wc and pedestal wash hand basin. Located to the front of the property, the sitting room has a pebble effect ornamental fire surround. A large opening leads into the dining room which has double glazed French doors to the garden, from here a pathway leads to the parking space useful for unloading and day to day convenience, and in turn links into the kitchen which is fitted with an extensive range of matching base, drawer and wall units and work surfaces incorporating a single drainer sink unit, gas hob, oven, cooker hood, space and plumbing for washing machine and dishwasher. There is also space for a free standing fridge / freezer. A door leads back into the entrance hall. The open plan feel to the ground floor accommodation is ideal for modern day / family living.