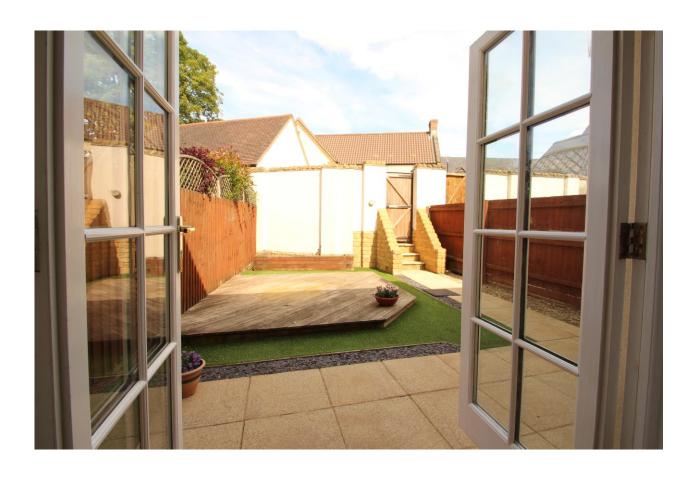

#### OUTSIDE

The rear garden is fully enclosed with a mix of wall and fencing and comprises a paved patio, decked seating area, raised flower bed and artificial lawn. Steps lead to a pedestrian gate accessing the parking and garage.