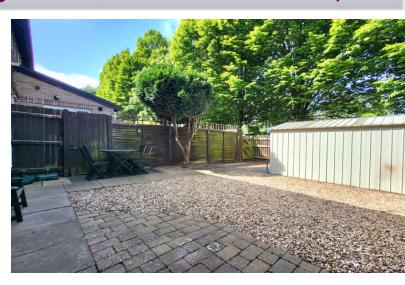

### **OUTSIDE**

The front of the property has allocated parking. The rear of the property has fencing gated rear access and large galvanised metal storage shed.