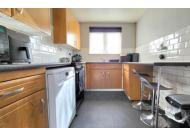

#### **KITCHEN**

12' 0" x 7' 5" (3.66m x 2.26m) (approx). Fitted with a range of base and eye level units with work surfaces over, stainless steel sink unit with mixer tap, space for freestanding fridge/freezer, space for undercounter dishwasher, space for cooker and window to front.