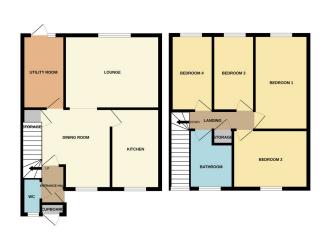

#### **ENTRANCE**

Door to side and radiator.

## **CLOAKROOM**

 $5' 5'' \times 2' 4'' (1.65m \times 0.71m)$  (approx). Window to front. Fitted with a two piece suite comprising low level W/C, wash hand basin.

#### **DINING ROOM**

12' 2" x 10' 4" (3.71m x 3.15m) (approx). Window to front, radiator and under stairs cupboard.

#### **KITCHEN**

12' 0" x 7' 5" (3.66m x 2.26m) (approx). Fitted with a range of base and eye level units with work surfaces over, stainless steel sink unit with mixer tap, space for freestanding fridge/freezer, space for undercounter dishwasher, space for cooker and window to front.

## **UTILITY ROOM**

Fitted with a range of base and eye level units with work surfaces over, stainless steel sink unit, space for undercounter washing machine, tumble dryer and freezer, window to rear, door to rear and wall mounted boiler.

## LIVING ROOM

14' 4"  $\times$  11' 1" (4.37m  $\times$  3.38m) (approx) Window to rear and door to rear.

## **1ST FLOOR LANDING**

Window to front, airing cupboard and loft access.

## **BEDROOM 1**

14' 3" x 8' 1" (4.34m x 2.46m) (approx) Window to rear and radiator.

## **BEDROOM 2**

11' 0" x 9' 0" (3.35m x 2.74m) (approx) Window to front and radiator.

## BEDROOM 3

11' 5" x 6' 2" (3.48m x 1.88m) (approx) Window to rear and radiator.

#### **BEDROOM 4**

11' 2" x 6' 6" (3.40m x 1.98m) (approx) Window to rear and radiator.

## **BATHROOM**

8' 9'' x 6' 5'' (2.67m x 1.96m) (approx) Fitted with a three piece suite comprising low level W/C, wash hand basin, bath with shower over and radiator. Window to front.

## **AGENT NOTES**

The floorplan is for illustrative purposes only. Fixtures and fittings do not represent the current state of the property. Not to scale and is meant as a guide only.