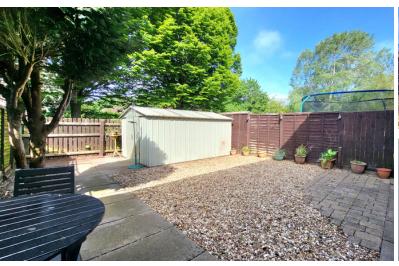

### **OUTSIDE**

The front of the property has allocated parking. The rear of the property has fencing gated rear access and large galvanised metal storage shed.