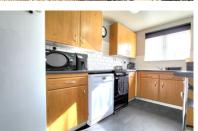

#### **KITCHEN**

12' 0" x 7' 5" (3.66m x 2.26m) (approx). Fitted with a range of base and eye level units with work surfaces over, stainless steel sink unit with mixer tap, space for freestanding fridge/freezer, space for undercounter dishwasher, space for cooker and window to front.