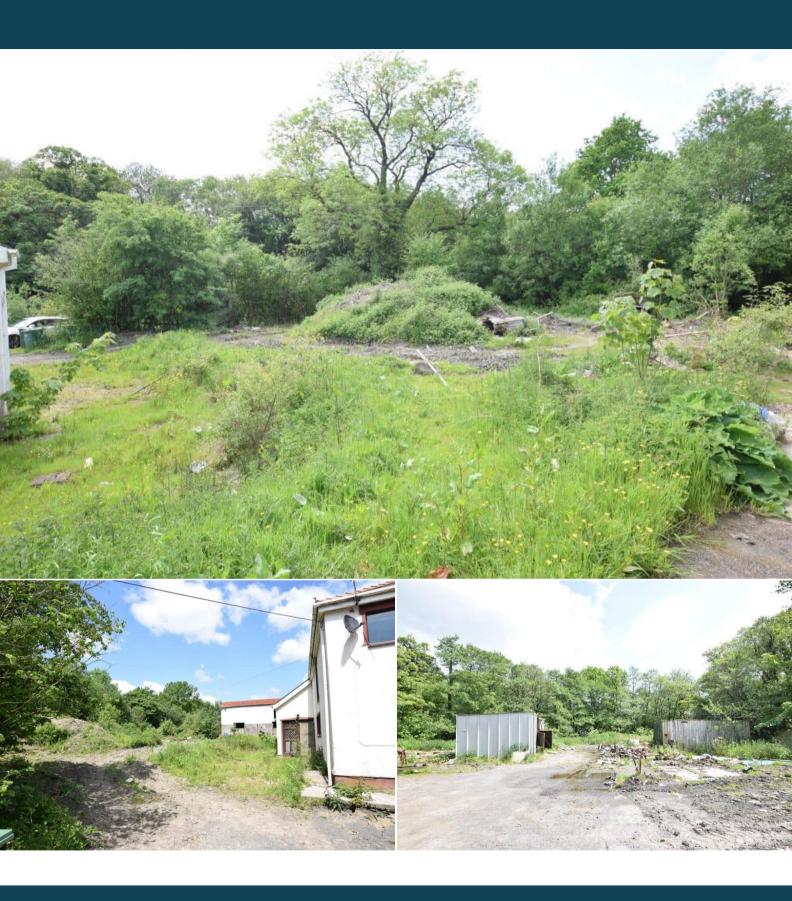

The council tax band is C.

The interior of this beautifully presented property comprises a spacious living room, separate w.c kitchen on the ground floor. The first floor consists of 3 bedrooms and the family bathroom. The exterior boasts a private large gardens with 0.75 Acres, perfect for enjoying the summer months.