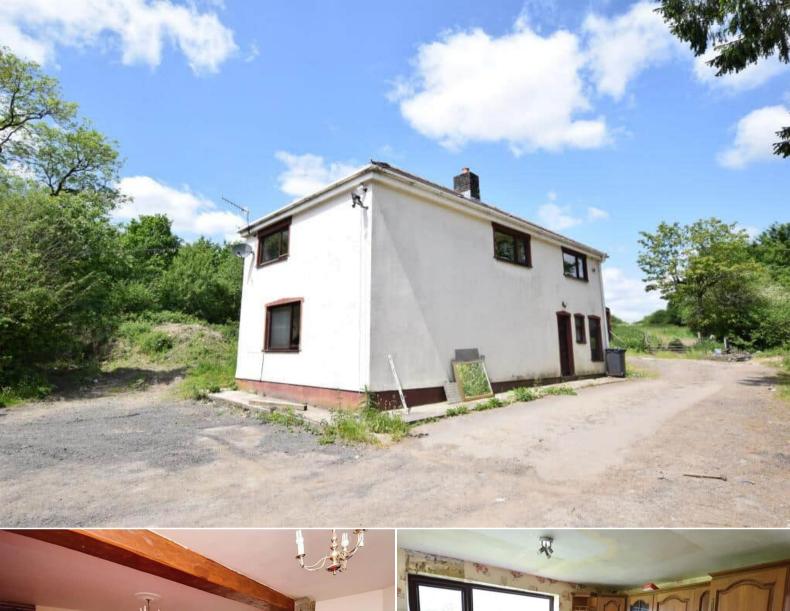

## Glyngaer Road Hengoed

Bettermove are proud to present this 3 bedroom Detached Farmhouse in Gelligaer, Hengoed, this property is available with no forward chain.

The property benefits from double glazing, gas central heating throughout and has off street parking available via a large driveway area

The council tax band is C.

The interior of this beautifully presented property comprises a spacious living room, separate w.c kitchen on the ground floor. The first floor consists of 3 bedrooms and the family bathroom. The exterior boasts a private large gardens with 0.75 Acres, perfect for enjoying the summer months.

Located in the popular town of Gelligaer, Hengoed, the property is close to a range of amenities, including shops, supermarkets, restaurants and pubs.

Excellent transport connections can be found from the A47 and many local bus routes.