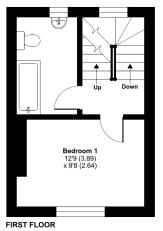

On the first floor there is a large double bedroom and a three-piece family bathroom  $% \left\{ 1,2,\ldots ,n\right\}$ 

On the second floor there is a second double bedroom and a single bedroom currently being used as a walk-in wardrobe. The property benefits from new double-glazed windows and new front and back doors.

**GROUND FLOOR** 