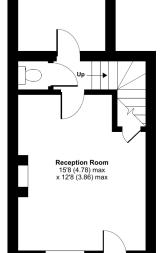

## Orchard Street, Frome, BA11

Approximate Area = 853 sq ft / 79.2 sq m For identification only - Not to scale

Kitchen / Dining Room 14'11 (4.55) x 8'6 (2.59)

Floor plan produced in accordance with RICS Property Measurement Standards incorporating International Property Measurement Standards (IPMS2 Residential). © nichecom 2023. Produced for Cooper and Tanner. REF: 991709

**GROUND FLOOR** 