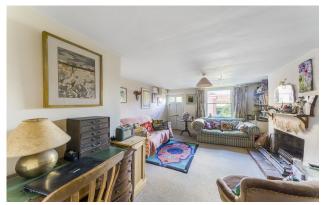

#### Description

A period cottage set in a tucked away position on one of the most sought-after streets in Frome, only a short walk from the town centre. The property is bursting with charm and has many original features. The front entrance opens into the living room which has an open fireplace. The under stairs cupboard gives the room extra storage. Through into a small hall space with staircase and cloakroom. The kitchen/dining room is situated to the rear of the property. The kitchen has a range of free-standing units and cupboards and space for a dining table.