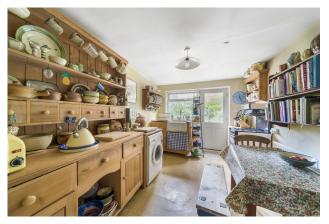

#### Description

A period cottage set in a tucked away position on one of the most sought-after streets in Frome, only a short walk from the town centre. The property is bursting with charm and has many original features. The front entrance opens into the living room which has an open fireplace. The under stairs cupboard gives the room extra storage. Through into a small hall space with staircase and cloakroom. The kitchen/dining room is situated to the rear of the property. The kitchen has a range of free-standing units and cupboards and space for a dining table.