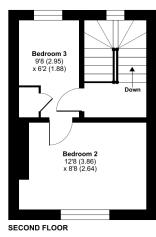

On the first floor there is a large double bedroom and a three-piece family bathroom  $% \left\{ 1,2,\ldots ,n\right\}$ 

On the second floor there is a second double bedroom and a single bedroom currently being used as a walk-in wardrobe. The property benefits from new double-glazed windows and new front and back doors.