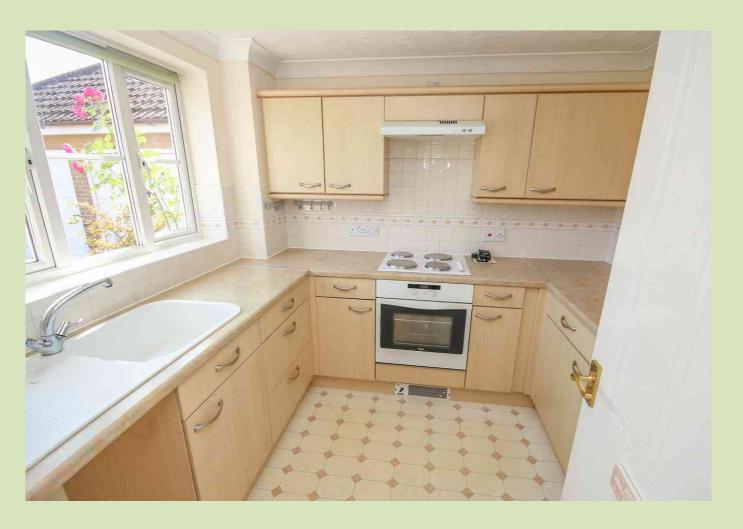

#### **KITCHEN**

2.61m x 2.41m (8' 7" x 7' 11") Marble effect worktops to three sides with sink unit having chrome mixer tap, 4 ring electric hob with oven under and extractor over, maple effect base units and matching wall cupboards, window overlooking a Green Area, plinth heater.