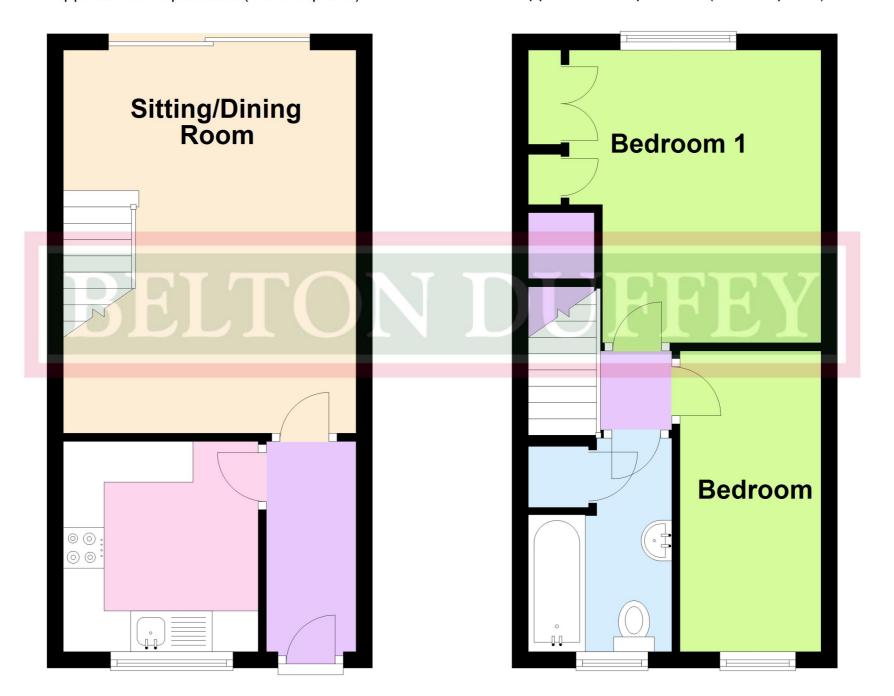

# **Ground Floor**

Approx. 26.5 sq. metres (285.2 sq. feet)

## **First Floor**

Approx. 26.5 sq. metres (285.2 sq. feet)