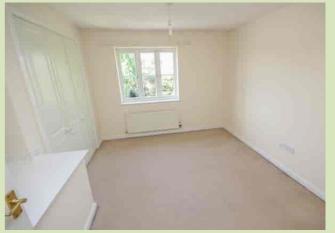

#### **BEDROOM 1**

3.62m x 3.61m narrowing to 2.98m (11' 11" x 11' 10" narrowing to 9' 9") Radiator, triple wardrobe.

#### **BEDROOM 2**

3.72m x 1.75m (12' 2" x 5' 9") Radiator, loft access.