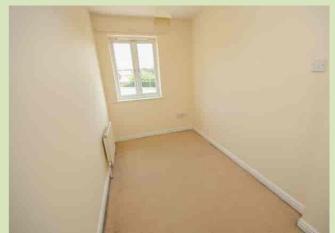

#### **BEDROOM 1**

3.62m x 3.61m narrowing to 2.98m (11' 11" x 11' 10" narrowing to 9' 9") Radiator, triple wardrobe.

#### **BEDROOM 2**

3.72m x 1.75m (12' 2" x 5' 9") Radiator, loft access.