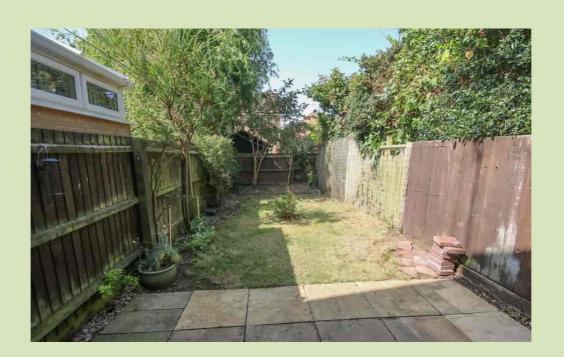

Outside the property benefits from garden and patio area, parking and garage.

#### **BRICK & TILED SINGLE GARAGE**

Up and over door.

The rear garden is enclosed by fenced boundaries being laid to lawn with a paved patio and various shrubs.