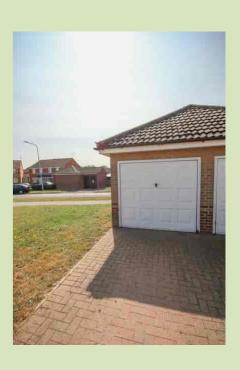

#### **BRICK & TILED SINGLE GARAGE**

Up and over door.

The rear garden is enclosed by fenced boundaries being laid to lawn with a paved patio and various shrubs.