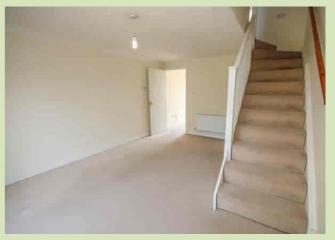

#### SITTING ROOM/DINING ROOM

4.66m x 3.62m (15' 3" x 11' 11") Double glazed sliding patio door to rear garden, staircase to first floor landing, radiator.