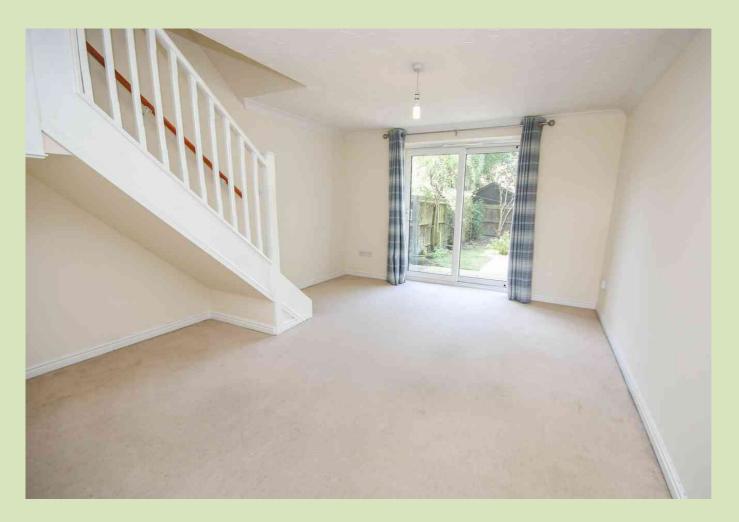

#### SITTING ROOM/DINING ROOM

4.66m x 3.62m (15' 3" x 11' 11") Double glazed sliding patio door to rear garden, staircase to first floor landing, radiator.