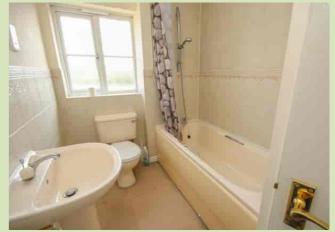

#### **BATHROOM**

2.61m x 1.76m (8' 7" x 5' 9") Three piece suite comprising panelled bath with shower attachment over, low level WC, pedestal wash hand basin and radiator. Airing cupboard housing the gas central heating boiler.