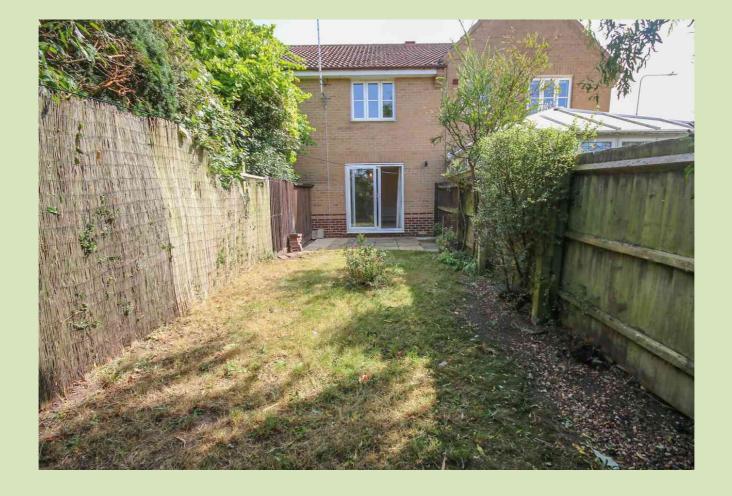

Outside the property benefits from garden and patio area, parking and garage.

#### **BRICK & TILED SINGLE GARAGE**

Up and over door.

The rear garden is enclosed by fenced boundaries being laid to lawn with a paved patio and various shrubs.