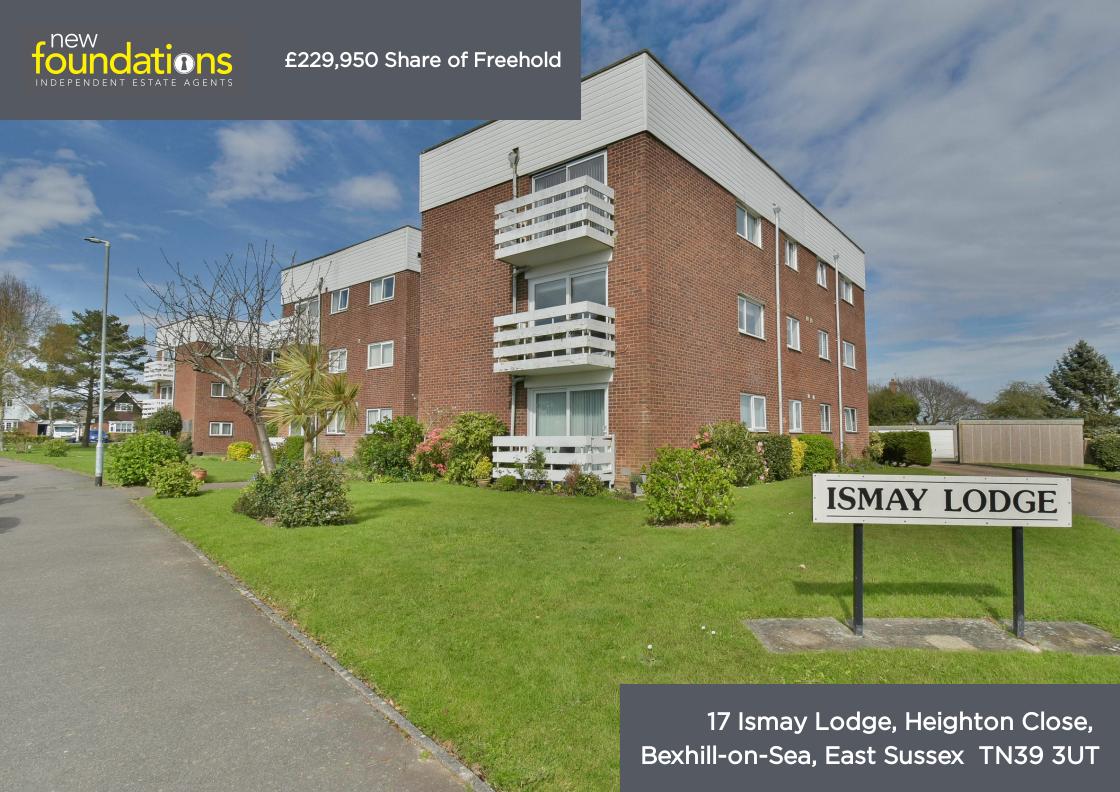

#### PROPERTY DESCRIPTION

Chain Free. A bright and spacious two bedroom first floor purpose built apartment situated in the highly sought after Cooden location which is also within a short distance of Little Common Village with its array of shops, amenities and doctors surgery. The accommodation comprises; communal entrance hall with stairs rising to the first floor, entrance hall, spacious lounge with sliding doors leading to the west facing balcony, fitted kitchen, two double bedrooms, modern shower room and separate WC. Further benefits include; share of freehold, remainder of a long lease and a garage en-bloc. EPC -D.

## **FEATURES**

- Two Bedroom First Floor Apartment
- Sought After Cooden Location
- 21' Lounge With Access To Balcony
- Garage En-Bloc
- West Facing Balcony

- Short Distance To Little Common Village
- Long Lease & Share Of Freehold
- Modern Shower Room
- No Onward Chain
- Council Tax Band C