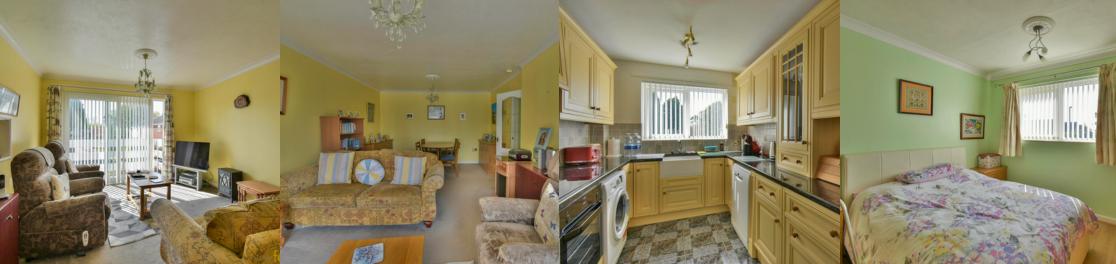

# Lounge

21' 5" x 11' 11" (6.53m x 3.63m) Double glazed sliding doors leading to the balcony, ceiling coving, ceiling heating thermostat.

### Kitchen

11' 7" x 8' 1" (3.53m x 2.46m) Double glazed window to the front, a range of laminate working surfaces with inset butler sink with mixer tap, inset four ring electric hob with concealed extractor fan over, a range of matching wall and base cupboards with fitted drawers and glazed fronted display units, built-in electric oven, space for various undercounter appliances and plumbing for washing machine and dishwasher, ceiling heating thermostat.