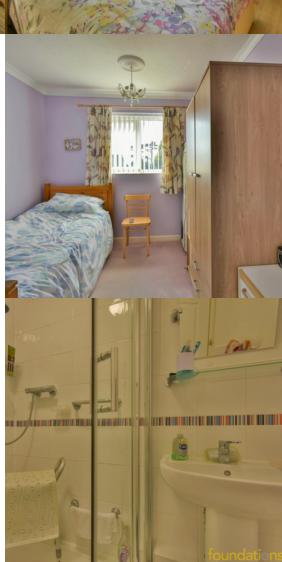

### **Bedroom Two**

9' 7'' x 8' 7'' (2.92m x 2.62m) Double glazed window to the front, ceiling coving, ceiling heating thermostat.

## Shower Room

A modern fitted suite comprising; corner shower cubicle with thermostatic shower over, pedestal wash hand basin, chrome heated ladder style towel rail, tiled walls.