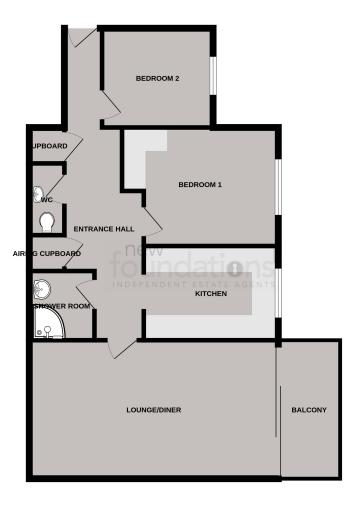

### **ROOM DESCRIPTIONS**

### Communal Entrance Hall

Accessed via communal front door, stairs rising to the first floor, entryphone system.

### Entrance Hall

Accessed via private front door, entryphone handset, ceiling heating thermostat, two telephone points, storage cupboard, airing cupboard.

# Lounge

21' 5" x 11' 11" (6.53m x 3.63m) Double glazed sliding doors leading to the balcony, ceiling coving, ceiling heating thermostat.

### Kitchen

11' 7" x 8' 1" (3.53m x 2.46m) Double glazed window to the front, a range of laminate working surfaces with inset butler sink with mixer tap, inset four ring electric hob with concealed extractor fan over, a range of matching wall and base cupboards with fitted drawers and glazed fronted display units, built-in electric oven, space for various undercounter appliances and plumbing for washing machine and dishwasher, ceiling heating thermostat.

# Bedroom One

11' 7" x 10' 3" (3.53m x 3.12m) Double glazed window to the front, ceiling coving, a range of built-in bedroom furniture including; wardrobes, drawers and bed side tables, ceiling heating thermostat.

### **Bedroom Two**

9' 7'' x 8' 7'' (2.92m x 2.62m) Double glazed window to the front, ceiling coving, ceiling heating thermostat.

## Shower Room

A modern fitted suite comprising; corner shower cubicle with thermostatic shower over, pedestal wash hand basin, chrome heated ladder style towel rail, tiled walls.

#### WC.

Low level WC, wash hand basin with mixer tap, part tiled walls.

## Garage

Located en-bloc to the rear with up and over door.