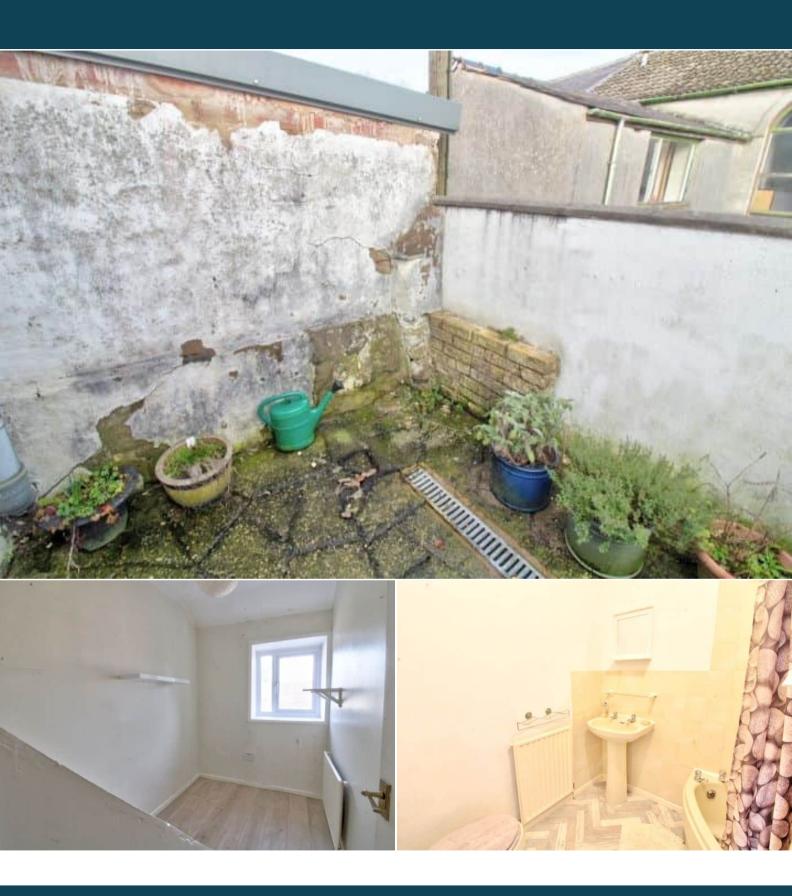

The interior of this spacious property comprises a through lounge/dining room and fitted kitchen on the ground floor. The first floor consists of 3 bedrooms and the family bathroom. The exterior boasts an enclosed rear yard, perfect for enjoying the summer months.