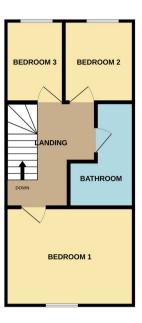

The interior of this spacious property comprises a through lounge/dining room and fitted kitchen on the ground floor. The first floor consists of 3 bedrooms and the family bathroom. The exterior boasts an enclosed rear yard, perfect for enjoying the summer months.

GROUND FLOOR 1ST FLOOR

Whilst every attempt has been made to ensure the accuracy of the floorplan contained here, measurement of doors, windows, comes and any other items are approximate and on responsibility is taken for any error, omission or mis-statement. This plan is for illustrative purposes only and should be used as such by any prospective purchaser. The services, systems and appliances shown have not been tested and no guarante as to their operability or efficiency can be guite.