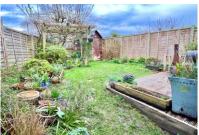

Outside the mature planted garden is attractive, with a lawn, patio, stepping stone path, pergola and garden shed. It has the advantage of gated side access to the front of the property where there is a wide block paved driveway providing ample parking for cars side by side.