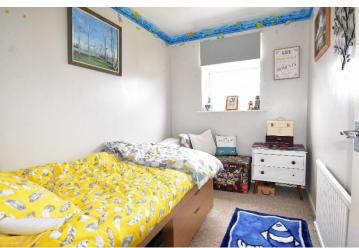

Moving upstairs there is a bathroom and three bedrooms, with both double bedrooms benefitting from fitted wardrobes.

The bathroom is fitted with a white suite comprising of a pedestal wash basin, panel bath with shower over and low level wc.

### **First Floor**

Bedroom 1 9′9″x8′6″ Bedroom 2 9'4"x8'6" Bedroom 3 9'6"x8'5" 6'8"x5'6" Bathroom