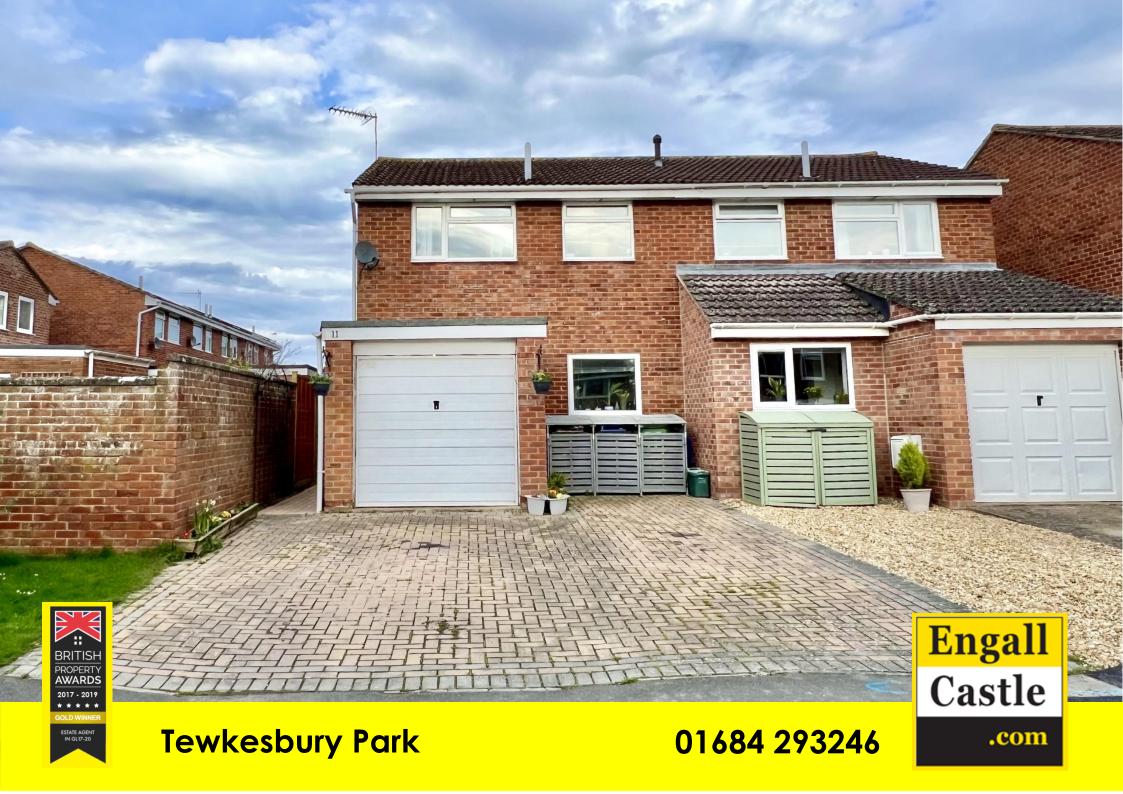

# 11 Battle Road, Tewkesbury Park, Tewkesbury, GL20 5TZ

A quite delightful semi detached home, located within this very popular area of the Town.

Briefly the accommodation comprises of an entrance hall and at the rear of the property there is a good sized lounge/dining room with patio doors and further window creating a lovely light a airy room. Off the lounge is a conservatory providing excellent space to enjoy the garden or use as a hobby room.

Outside the mature planted garden is attractive, with a lawn, patio, stepping stone path, pergola and garden shed. It has the advantage of gated side access to the front of the property where there is a wide block paved driveway providing ample parking for cars side by side.

The property has gas central heating and upvc double glazed windows.

Tewkesbury Park is a popular, established residential area of Tewkesbury being within easy walking distance of the town centre and local supermarket. The town itself has a wide range of excellent facilities including Hospital, The Roses Theatre, shops, sports and leisure centres, and schools.