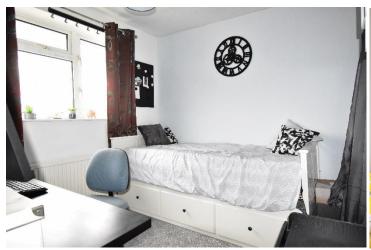

Moving upstairs there is a bathroom and three bedrooms, with both double bedrooms benefitting from fitted wardrobes.

The bathroom is fitted with a white suite comprising of a pedestal wash basin, panel bath with shower over and low level wc.

### **First Floor**

Bedroom 1 9′9″x8′6″ Bedroom 2 9'4"x8'6" Bedroom 3 9'6"x8'5" 6'8"x5'6" Bathroom