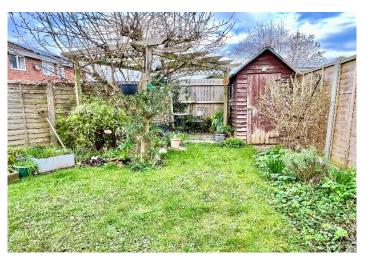

Outside the mature planted garden is attractive, with a lawn, patio, stepping stone path, pergola and garden shed. It has the advantage of gated side access to the front of the property where there is a wide block paved driveway providing ample parking for cars side by side.

#### Outside

Garage 16'x8'8"

Garden shed Pergola

**Tewkesbury Borough Council Tax Band C** 

This floorplan is provided for guidance only as an approximate layout of the property and should not be relied upon as a statement of fact.