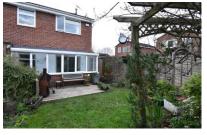

Outside the mature planted garden is attractive, with a lawn, patio, stepping stone path, pergola and garden shed. It has the advantage of gated side access to the front of the property where there is a wide block paved driveway providing ample parking for cars side by side.