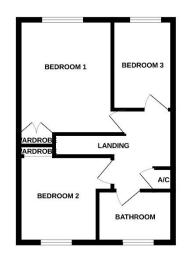

Moving upstairs there is a bathroom and three bedrooms, with both double bedrooms benefitting from fitted wardrobes.

The bathroom is fitted with a white suite comprising of a pedestal wash basin, panel bath with shower over and low level wc.

### **Ground Floor**

Lounge/dining room 16'4"x12'1" Kitchen 11'6"x8' Conservatory 14'4"x5'2"

### **First Floor**

Bedroom 1 9′9″x8′6″ Bedroom 2 9'4"x8'6" Bedroom 3 9'6"x8'5" 6'8"x5'6" Bathroom

#### Outside

Garage 16'x8'8"

Garden shed Pergola

**Tewkesbury Borough Council Tax Band C** 

This floorplan is provided for guidance only as an approximate layout of the property and should not be relied upon as a statement of fact.