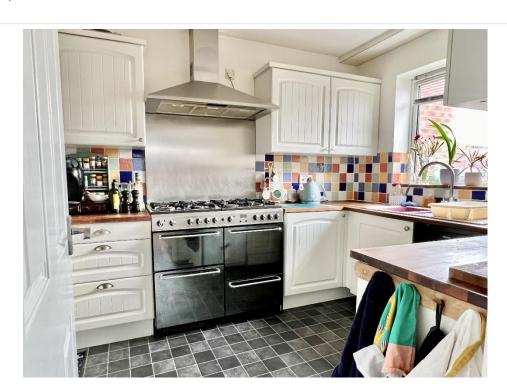

The kitchen is at the front of the property and is fitted with a range of white wall and base units with solid wood worktops and a range style multi fuel oven with extractor over.

A door leads from the entrance hall into the integral garage where there is plumbing for a washing machine.