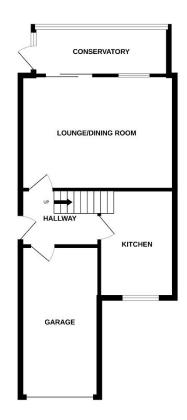

### **Ground Floor**

Lounge/dining room 16'4"x12'1" Kitchen 11'6"x8' Conservatory 14'4"x5'2"

### **First Floor**

Bedroom 1 9′9″x8′6″ Bedroom 2 9'4"x8'6" Bedroom 3 9'6"x8'5" 6'8"x5'6" Bathroom

#### Outside

Garage 16'x8'8"

Garden shed Pergola

**Tewkesbury Borough Council Tax Band C** 

This floorplan is provided for guidance only as an approximate layout of the property and should not be relied upon as a statement of fact.