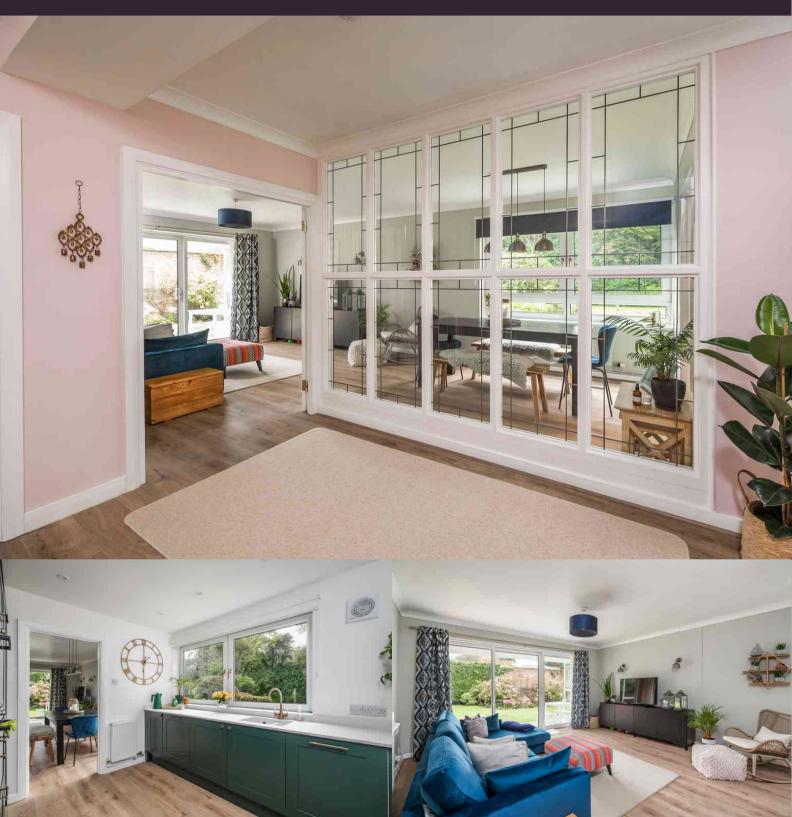

# About this property

Step into this meticulously renovated garden apartment, nestled within beautiful landscaped grounds, and exuding elegance with high-end finishes. The stylish entryway welcomes you with period lead detailing and wood-effect flooring, leading to an open-plan living space with abundant natural light and garden views. The Shaker-style kitchen boasts top-tier appliances and luxurious stone worktops. Two spacious double bedrooms, a contemporary bathroom, ample storage, including a garage, and convenient visitor parking complete this luxurious property.

This bright and airy ground-floor apartment, which has been carefully renovated throughout, is nestled in a well-established walled garden and elegantly finished to a high specification. Upon entry, you are greeted by a stylish hallway with a feature glass-panelled partition adorned with period lead detailing, complemented by wood-effect flooring.

The hallway leads into the open-plan living and dining quarters, offering ample space for entertaining and relaxation. This space is flooded with natural light from the oversized floor-to-ceiling sliding doors that open to picturesque landscaped gardens. The kitchen is a stunning example of a Shaker-style design, benefiting from high-end integrated appliances, antique brushed brass fixtures, and luxurious stone worktops.

The accommodation comprises two generously sized double bedrooms with fitted bespoke furniture and a contemporary bathroom that exudes luxury living. The property also provides additional storage, including a large garage and visitor parking. No pets or holiday lets permitted.