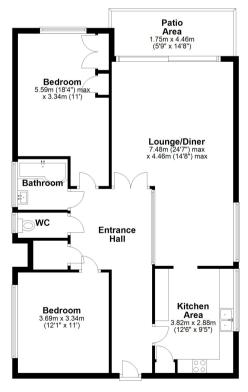

Ground Floor Approx. 93.0 sq. metres (1001.1 sq. feet)

# Garage Approx. 14.1 sq. metres (151.3 sq. feet) Garage 5.56m x 2.53m (18'3" x 8'3")

Total area: approx. 107.1 sq. metres (1152.4 sq. feet)

Bournemouth Energy Floor Plans are provided for illustration/identification purposes only. Not drawn to scale, unless stated and accept no responsibility for any error, omission or mis-statement. Dimensions shown are to the nearest 7.5 cm /3 inches. Total approx area shown on the plan may include any external terraces, balconies and other external areas. To find out more about Bournemouth Energy please visit www.bournemouthenergy.co.uk (Tel: 01202 556006)

Plan produced using PlanUp.