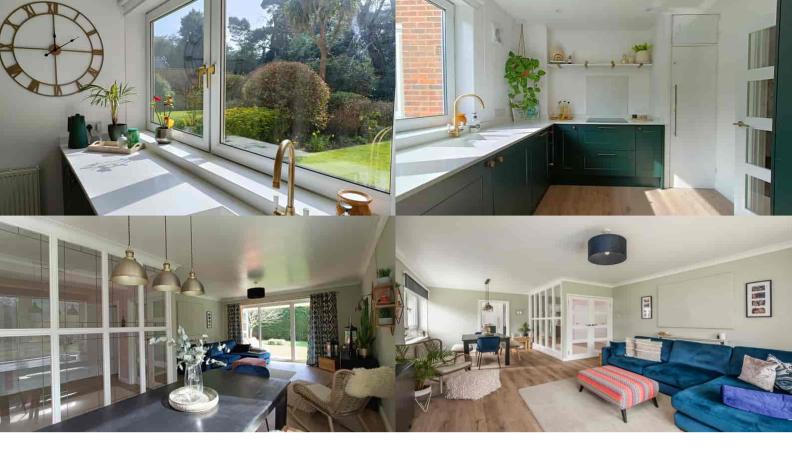

The hallway leads into the open-plan living and dining quarters, offering ample space for entertaining and relaxation. This space is flooded with natural light from the oversized floor-to-ceiling sliding doors that open to picturesque landscaped gardens. The kitchen is a stunning example of a Shaker-style design, benefiting from high-end integrated appliances, antique brushed brass fixtures, and luxurious stone worktops.

The accommodation comprises two generously sized double bedrooms with fitted bespoke furniture and a contemporary bathroom that exudes luxury living. The property also provides additional storage, including a large garage and visitor parking. No pets or holiday lets permitted.