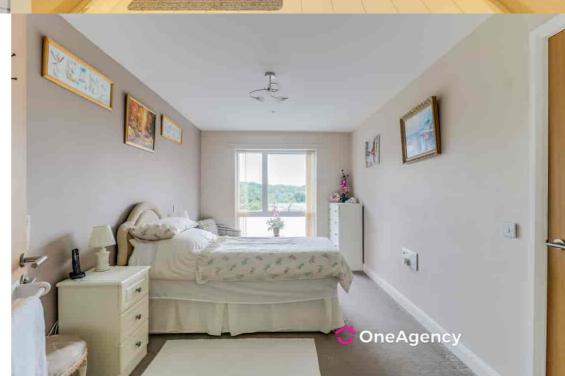

### Bedroom One

4.63m x 2.79m (15' 2" x 9' 2") A double glazed window, under floor heating and carpet flooring.