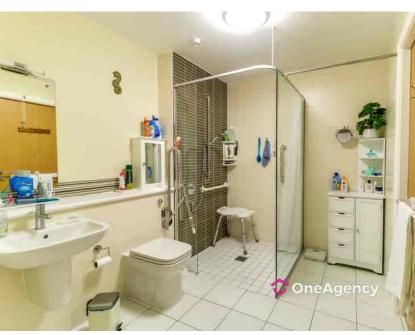

#### Shower Room

2.95m x 2.30m (9' 8" x 7' 7") A walk in shower unit with glass screen, hand wash basin, low level W/C, under floor heating and tiled flooring.