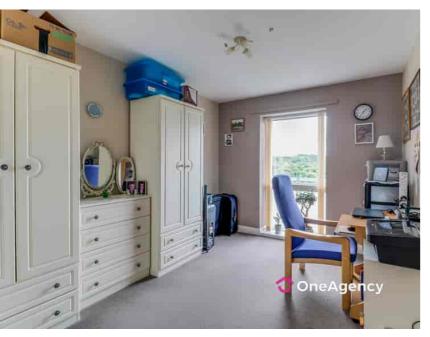

## **Bedroom Two**

 $3.44m \times 2.87m (11' 3" \times 9' 5")$  A double glazed window, under floor heating and carpet flooring.