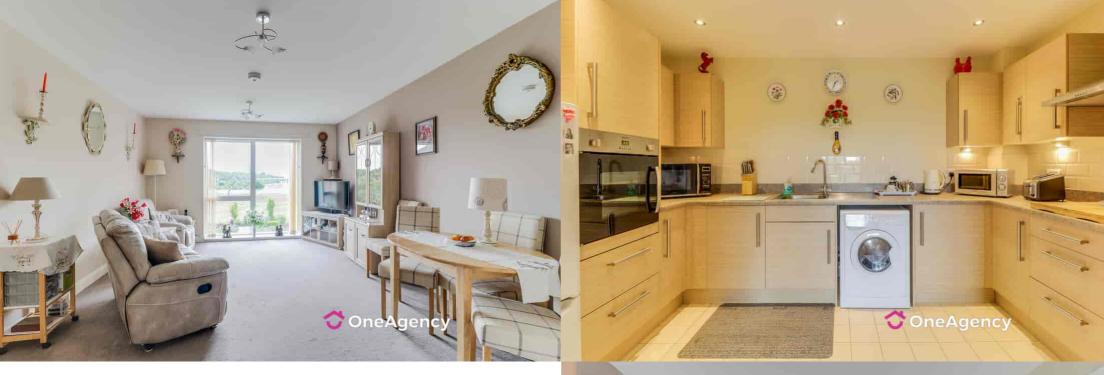

## Lounge

4.68m x 3.81m (15' 4" x 12' 6") Double glazed windows, under floor heating and carpet flooring.

#### Kitchen

3.77m x 2.25m (12' 4" x 7' 5") A range of wall and base units with worktops, stainless steel sink basin, integral oven, electric hob with extractor hood over, plumbing for a washing machine and space for a fridge/freezer.