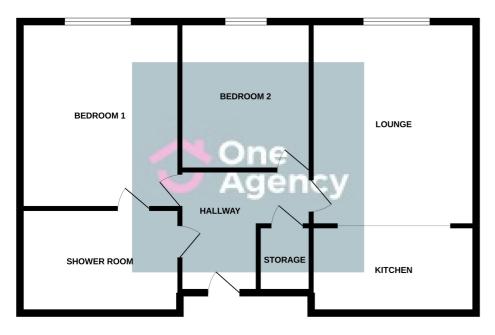

#### Second Floor

## Hallway

Storage cupboard, under floor heating and carpet flooring.

## Lounge

4.68m x 3.81m (15' 4" x 12' 6") Double glazed windows, under floor heating and carpet flooring.

#### Kitchen

3.77m x 2.25m (12' 4" x 7' 5") A range of wall and base units with worktops, stainless steel sink basin, integral oven, electric hob with extractor hood over, plumbing for a washing machine and space for a fridge/freezer.

### Bedroom One

4.63m x 2.79m (15' 2" x 9' 2") A double glazed window, under floor heating and carpet flooring.

## **Bedroom Two**

 $3.44m \times 2.87m (11' 3" \times 9' 5")$  A double glazed window, under floor heating and carpet flooring.

#### Shower Room

2.95m x 2.30m (9' 8" x 7' 7") A walk in shower unit with glass screen, hand wash basin, low level W/C, under floor heating and tiled flooring.

#### SECOND FLOOR

Whilst every attempt has been made to ensure the accuracy of the floorplan contained here, measurement of doors, windows, rooms and any other items are approximate and no responsibility is taken for any error omission or mis-statement. This plan is for illustrative purposes only and should be used as such by any prospective purchaser. The services, systems and appliances shown have not been tested and no guarante as to their operability or efficiency can be given.