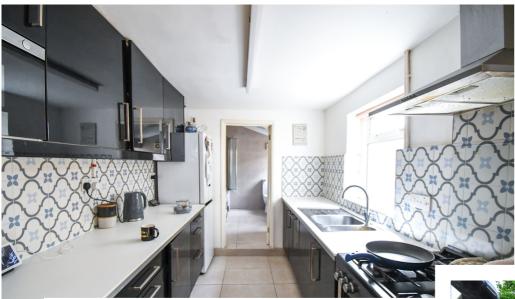

## Close to Bedford town centre

Entrance door leads you into the hall with stairs to the first floor and doors to living areas. Lounge is at the front with window to front aspect. Bi-fold door divides the lounge from the dining room which has door leading to rear garden and door to kitchen. Kitchen fitted with a range of base and eye level units, space for cooker and fridge, window to side aspect. Bathroom fitted with 3 piece suite with fitted shower, window to side aspect. On the first floor there are three bedrooms. On the outside the rear garden partly laid to paving with a small decking area, garden is enclosed by wooden fencing and brick walling. Front garden with brick retaining wall.