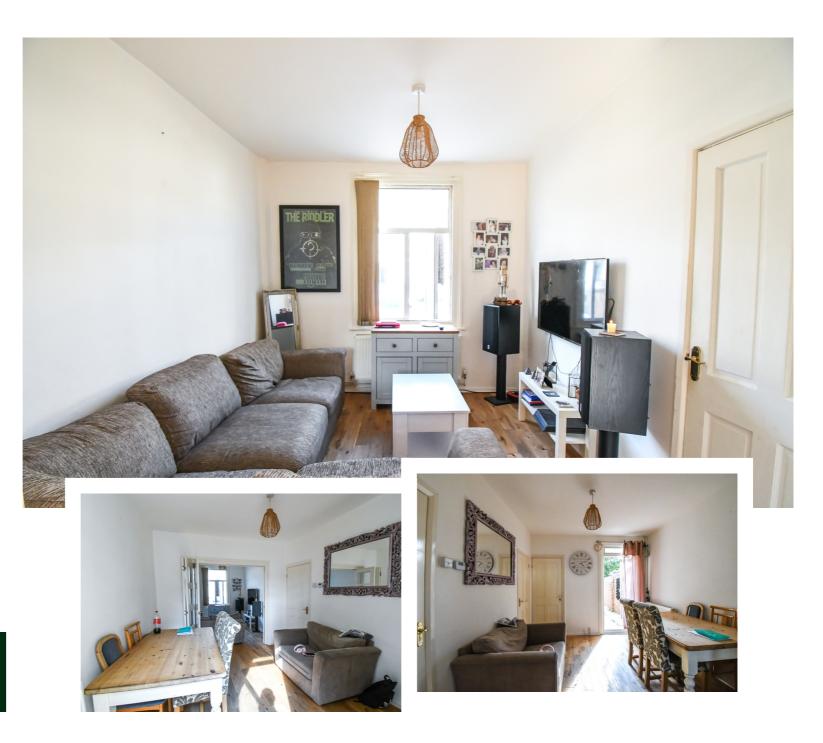

## GUIDE PRICE £250,000

3 Bedroom Victorian terrace for sale close to Bedford townCentre. With 2 Reception rooms,3 Bedrooms on the first floor with a downstairs bathroom. Goodsized rear garden.

- 3 Bedroom terraced property
- Double glazed windows
- Lounge
- Dining Room
- Kitchen
- Downstairs bathroom
- Front & Rear gardens
  - Council Tax Band B
  - Energy Efficiency Rating E

## Close to Bedford town centre

Entrance door leads you into the hall with stairs to the first floor and doors to living areas. Lounge is at the front with window to front aspect. Bi-fold door divides the lounge from the dining room which has door leading to rear garden and door to kitchen. Kitchen fitted with a range of base and eye level units, space for cooker and fridge, window to side aspect. Bathroom fitted with 3 piece suite with fitted shower, window to side aspect. On the first floor there are three bedrooms. On the outside the rear garden partly laid to paving with a small decking area, garden is enclosed by wooden fencing and brick walling. Front garden with brick retaining wall.