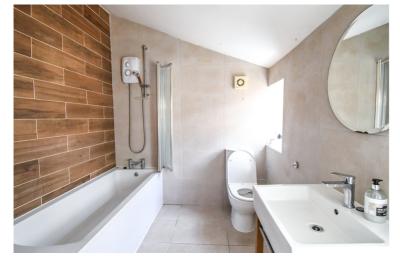

## Close to Bedford town centre

Entrance door leads you into the hall with stairs to the first floor and doors to living areas. Lounge is at the front with window to front aspect. Bi-fold door divides the lounge from the dining room which has door leading to rear garden and door to kitchen. Kitchen fitted with a range of base and eye level units, space for cooker and fridge, window to side aspect. Bathroom fitted with 3 piece suite with fitted shower, window to side aspect. On the first floor there are three bedrooms. On the outside the rear garden partly laid to paving with a small decking area, garden is enclosed by wooden fencing and brick walling. Front garden with brick retaining wall.