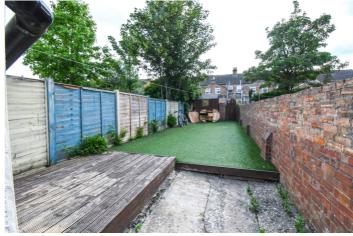

## Close to Bedford town centre

Entrance door leads you into the hall with stairs to the first floor and doors to living areas. Lounge is at the front with window to front aspect. Bi-fold door divides the lounge from the dining room which has door leading to rear garden and door to kitchen. Kitchen fitted with a range of base and eye level units, space for cooker and fridge, window to side aspect. Bathroom fitted with 3 piece suite with fitted shower, window to side aspect. On the first floor there are three bedrooms. On the outside the rear garden partly laid to paving with a small decking area, garden is enclosed by wooden fencing and brick walling. Front garden with brick retaining wall.