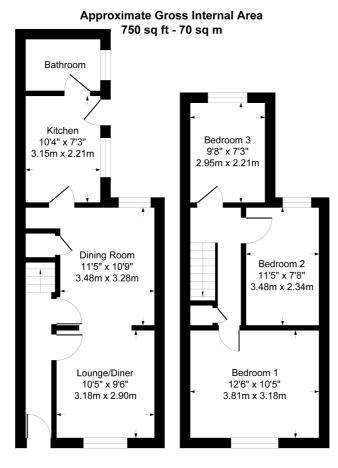

## Close to Bedford town centre

Entrance door leads you into the hall with stairs to the first floor and doors to living areas. Lounge is at the front with window to front aspect. Bi-fold door divides the lounge from the dining room which has door leading to rear garden and door to kitchen. Kitchen fitted with a range of base and eye level units, space for cooker and fridge, window to side aspect. Bathroom fitted with 3 piece suite with fitted shower, window to side aspect. On the first floor there are three bedrooms. On the outside the rear garden partly laid to paving with a small decking area, garden is enclosed by wooden fencing and brick walling. Front garden with brick retaining wall.

First Floor

Although every attempt has been made to ensure accuracy, all measurements are approximate. This floorplan is for illustrative purposes only and not to scale. Measured in accordance with RICS Standards.