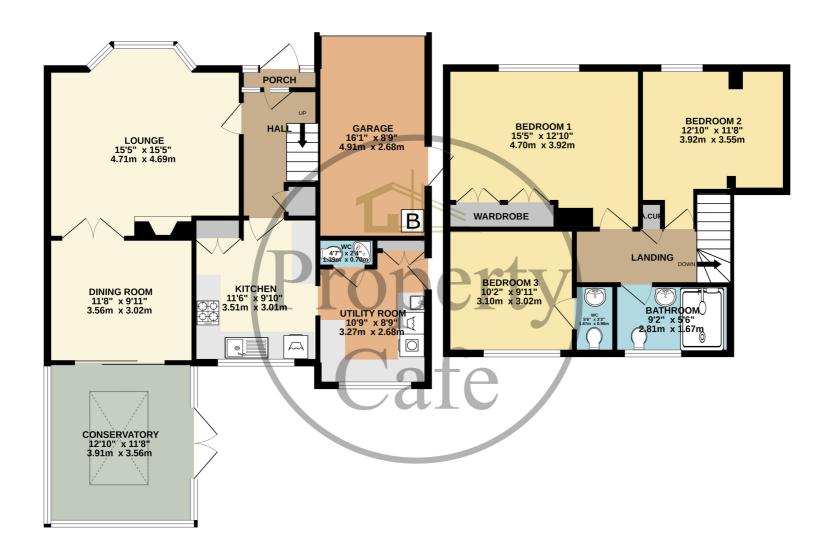

Whilst every attempt has been made to ensure the accuracy of the floorplan contained here, measurements of doors, windows, rooms and any other items are approximate and no responsibility is taken for any error, omission or mis-statement. This plan is for illustrative purposes only and should be used as such by any prospective purchaser. The services, systems and appliances shown have not been tested and no guarantee as to their operability or efficiency can be given.

Made with Metropix @2022

Bedrooms: 3

Receptions: 2

Parking Types: Driveway. Garage.

**Heating Sources:** Double Glazing. Gas Central.

**Electricity Supply:** Mains Supply.

**EPC Rating:** D (64)

Water Supply: Mains Supply.