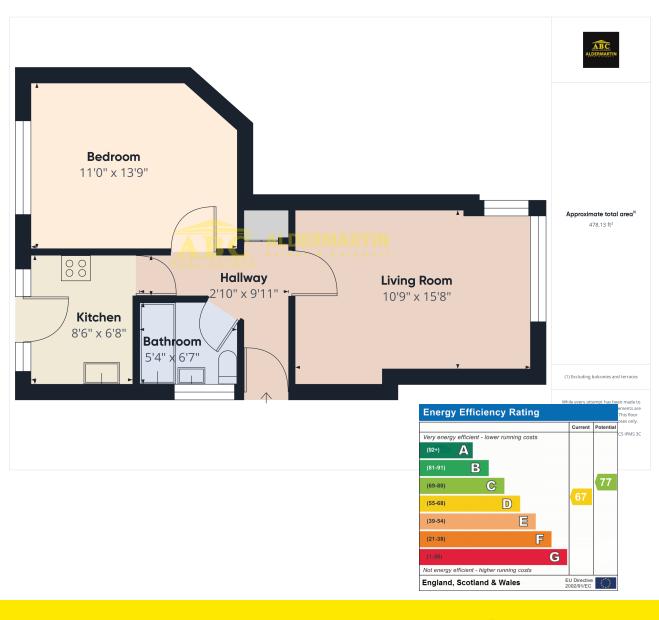

Mountaire Court, Highfield Avenue. NW9 0QA

£299,000 Leasehold

- EPC RATING "C" COUNCIL TAX BAND C
- COMMUNAL GARDENS

- GROUND FLOOR FLAT
- SEPARATE FITTED KITCHEN

- RECENTLY REFURBISHED
- SPACIOUS

A spacious raised ground floor one bedroom flat in a smart block in Kingsbury.

Features include a large reception room, a separate kitchen and a private garden.

The flat has been recently refurbished and is offered in very decorative order.

Shops, transport links and schools are all close by.