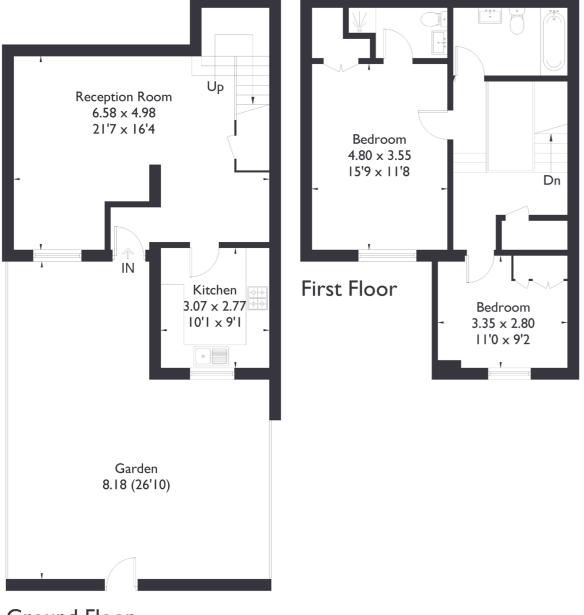

INFO@SARGEANTS.LONDON 020 8799 3800

Moorside Court London WI3

Approximate Floor Area = 95.1 sq m / 1023 sq ft

2 BEDROOM HOUSE

#### FEATURES

Leasehold Two Bedrooms Two Bathrooms Separate Kitchen/Diner Off Street Parking West Ealing (Elizabeth Line) EPC Rating C