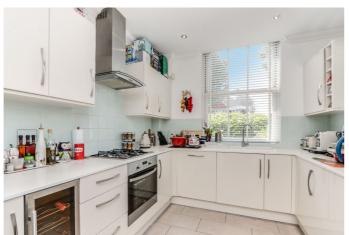

## Somerset Road, WI3 £799,950

Introducing this stunning two bedroom, two bathroom property situated in a prime location. Boasting a spacious reception area and a separate kitchen, this property offers ample room for comfortable living and entertaining. Both bedrooms are generously sized doubles and feature plenty of storage space, ensuring a clutter-free environment.

#### FEATURES

Leasehold Two Bedrooms Two Bathrooms Separate Kitchen/Diner Off Street Parking West Ealing (Elizabeth Line) EPC Rating C