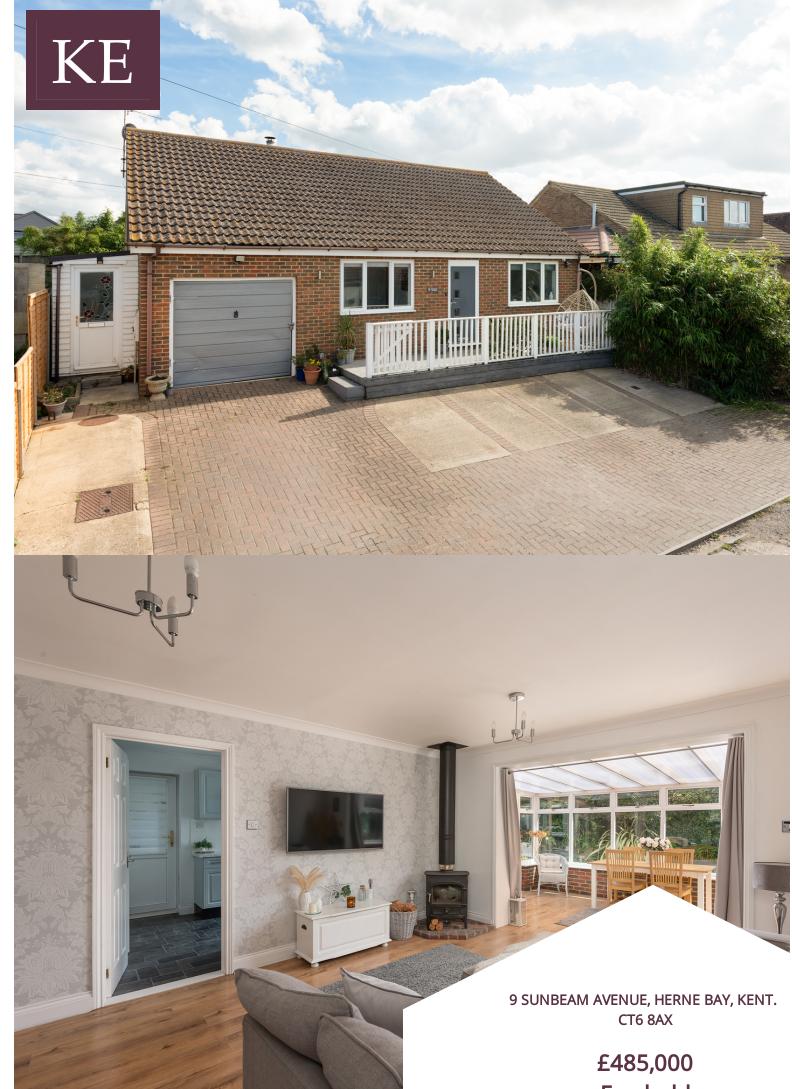

## ABOUT THE PROPERTY

Located in the highly sought-after Sunbeam Avenue, on the private residential estate, Studd Hill, this stunning detached bungalow offers the perfect combination of comfort, style, and coastal living. With stunning coastal views from the veranda and walks literally on your doorstep, this property presents an incredible opportunity to indulge in the serenity and beauty of the seaside lifestyle. As you step inside, you will be greeted by a wide entrance hallway, three generously-sized double bedrooms and a family bathroom ensuring ample space for family or guests. The large lounge provides an ideal setting for relaxation and entertainment, while the adjacent sun room offers a tranquil space to unwind and soak in the natural light. There is a fitted kitchen that overlooks the garden with plenty storage and work surface space, a modern shower room and a side lean to offering further storage with access to the internal garage. Externally the secluded rear garden has partly laid lawn, a sunny raised seating area plus there's a workshop which offers the perfect space for hobbies, storage or a workspace. To complete the picture there is ample parking to the front offering space for several vehicles. Having only one owner since being built in 2000 this property is in neat condition throughout and we urge any prospective purchasers to book an internal viewing today!

## Front Garden

Block paved driveway providing off road parking for several vehicles, raised veranda.

#### Lounge

13' 7"  $\mathbf{\bar{x}}$  13' 5" (4.14m x 4.09m) Log burner, television point, storage cupbaord, opening to: