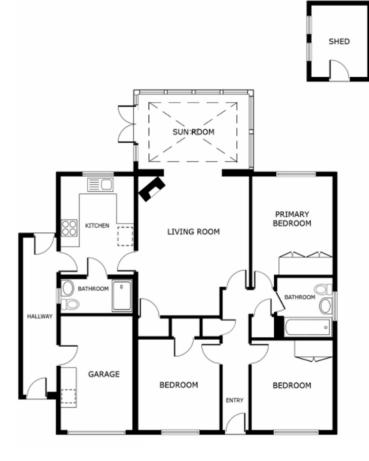

# **Ground Floor**

## **Entrance Hallway**

Entrance door to front, radiator, two large cupboards, loft hatch.

#### Bedroom Two

9' 11" x 10' 10" (3.02m x 3.30m) Double glazed window to front, radiator, built in cupboard.

#### Bedroom Three

13' 5" x 9' 10" (4.09m x 3.00m) Double glazed window to front, radiator.

#### Bedroom One

10' 9" x 9' 10" (3.28m x 3.00m) Double glazed window to rear, radiator, built in cupboards.

#### Bathroom

Panelled bath, low level WC, wash hand basin set in vanity unit, radiator, partially tiled walls, double glazed frosted window to side.

#### Lounge

13' 7"  $\mathbf{\bar{x}}$  13' 5" (4.14m x 4.09m) Log burner, television point, storage cupbaord, opening to:

#### Sun Room

Double glazed surround, double glazed doors to side leading to the garden, radiator.

#### Kitchen

11' 11" x 8' 8" (3.63m x 2.64m) Matching wall and base units with complementary work surfaces over, stainless steel sink and drainer unit, four gas burner hob with extractor canopy over, oven, space for fridge freezer, double glazed window to rear.

#### Shower Room

Shower, low level WC, wash hand basin set in vanity unit, heated towel rail, partially tiled walls, double glazed frosted window to side.

#### Lean To

Providing storage space with access to the front and rear garden plus the garage.

#### Integral Garage Power and light.