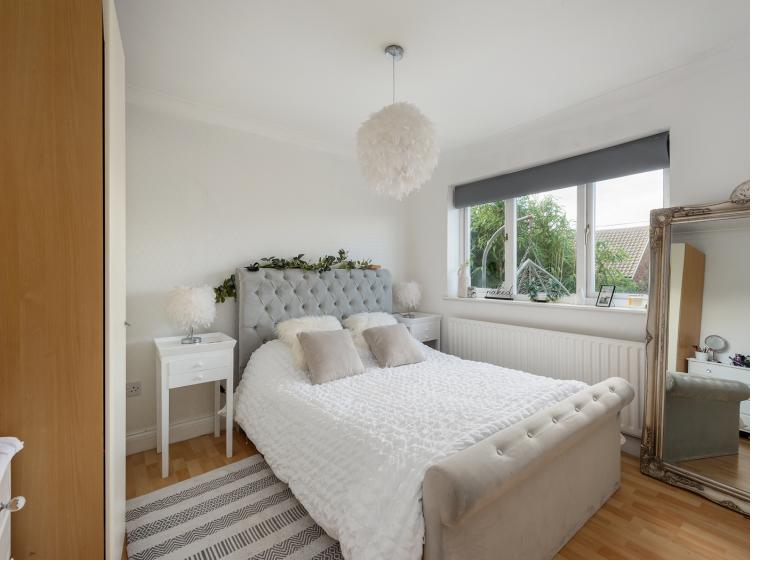

#### Bedroom One

10' 9" x 9' 10" (3.28m x 3.00m) Double glazed window to rear, radiator, built in cupboards.

#### Lounge

13' 7"  $\mathbf{\bar{x}}$  13' 5" (4.14m x 4.09m) Log burner, television point, storage cupbaord, opening to: