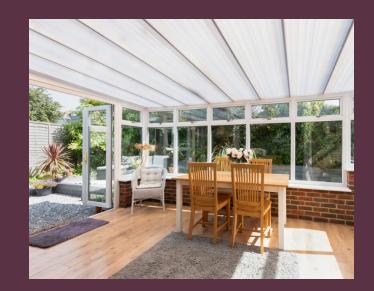

#### Sun Room

Double glazed surround, double glazed doors to side leading to the garden, radiator.