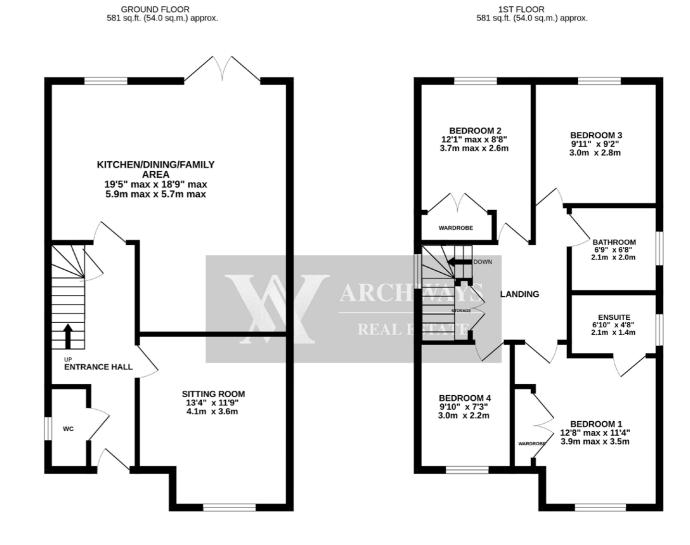

## Alternative Floor Plan

#### TOTAL FLOOR AREA: 1162 sq.ft. (107.9 sq.m.) approx.

Whilst every attempt has been made to ensure the accuracy of the floorplan contained here, measurements of doors, windows, rooms and any other items are approximate and no responsibility is taken for any error, omission or mis-statement. This plan is for illustratine purposes only and should be used as such by any prospective purchaser. The services, systems and appliances shown have not been tested and no guarantee as to their operability or efficiency can be given.