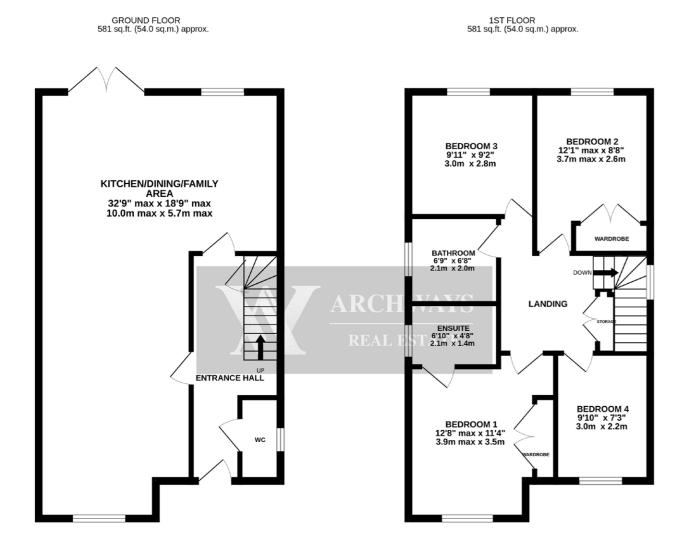

# Current Floor Plan

#### TOTAL FLOOR AREA: 1162 sq.ft. (107.9 sq.m.) approx.

Whits every attempt has been made to ensure the accuracy of the Boorplan contained text, measurements of doors, undrower, comes and any other texts are approximate and no responsibility is taken for any error, omission or mis-statement. This plan is for illustrative purposes only and should be used as such by any prospective purchaser. The services, systems and appliances shown have not been tested and no guarantee as to their operability or efficiency can be given.