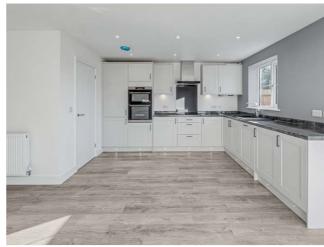

The shaker style kitchen has integrated white goods, AEG double eye level oven and hob. The ground floor has luxury vinyl tiled flooring throughout.

On the first floor there's a beautifully finished family bathroom with Chromotherapy light whirlpool bath, four bedrooms with an en suite to master.