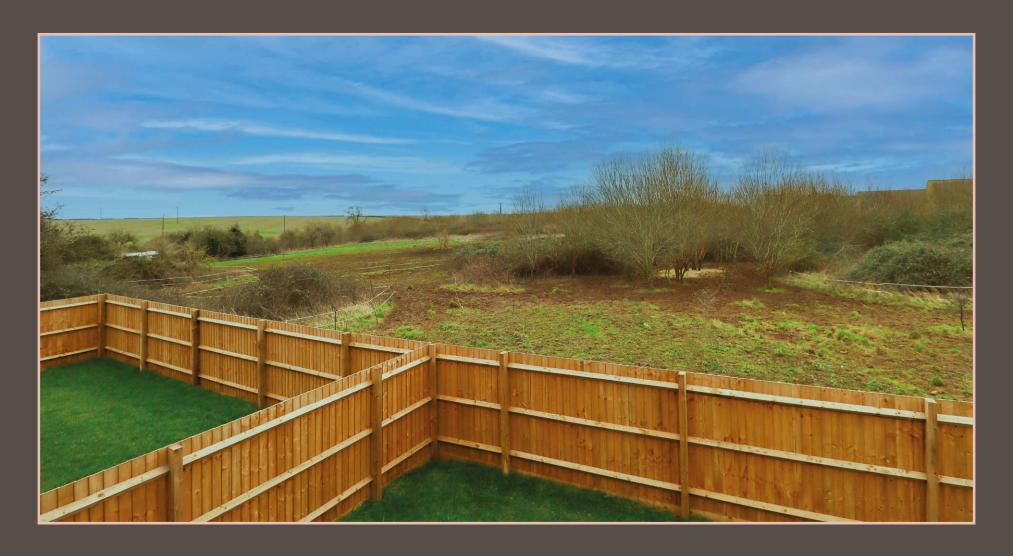

Made with Metropix 6/2024

Outside the property benefits from off road parking to the front with EV charging point and a generous rear garden mainly laid to patio and lawn enclosed by close board fencing. This new site of only four dwellings has created a cul-de-sac with a very private and exclusive feel. The property enjoys some fantastic views over fields and is perfectly located close to range of amenities including a post office, a local shop, a church, a pub, and a village hall.