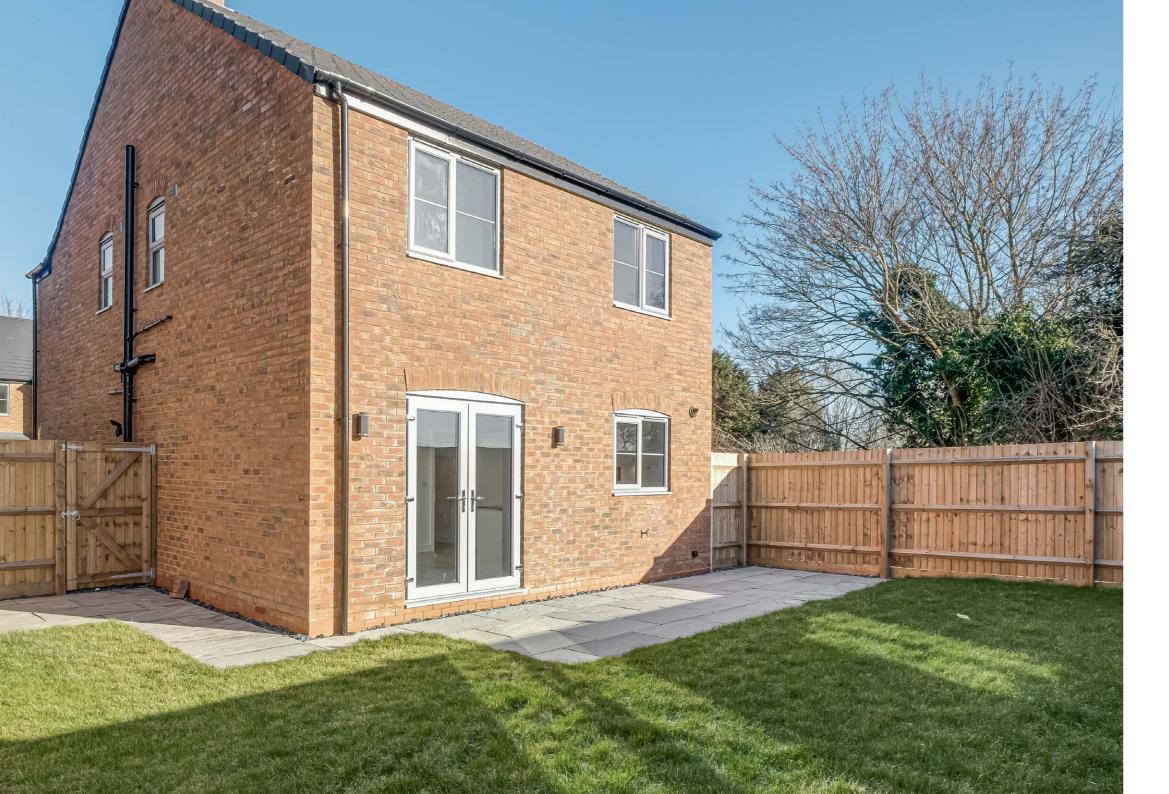

Made with Metropix 6/2024

Outside the property benefits from off road parking to the front with EV charging point and a generous rear garden mainly laid to patio and lawn enclosed by close board fencing. This new site of only four dwellings has created a cul-de-sac with a very private and exclusive feel. The property enjoys some fantastic views over fields and is perfectly located close to range of amenities including a post office, a local shop, a church, a pub, and a village hall.