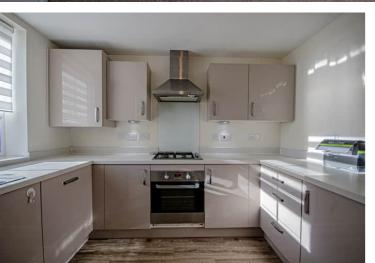

- Modern Semi-Detached Home
- Good Size Living Room
- Fully Equipped Kitchen
- Three Bedrooms
- Modern Bathroom
- Private Garden
- Off Road Parking

## Description

A modern, semi-detached family home in popular location with good local amenities at hand. Gas central heating and PVCu double glazing. Entrance hall, cloakroom/WC, fully equipped kitchen, good size living room, first floor landing, three bedrooms and bathroom. Externally there is a private rear garden and a driveway with parking for at least two cars. The property is immediately available and restrictions apply.