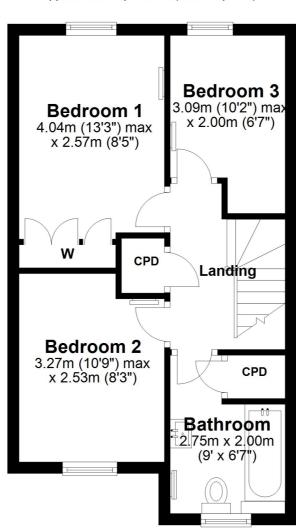

## **First Floor**

Approx. 36.2 sq. metres (389.7 sq. feet)

Total area: approx. 72.3 sq. metres (777.8 sq. feet)

These particulars, whilst believed to be accurate are set out as a general outline only for guidance and do not constitute any part of an offer or contract. Intending purchasers should not rely on them as statements of representation of fact, but must satisfy themselves by inspection or otherwise as to their accuracy. All measurements quoted are approximate. We are unable to confirm the working order of any fixtures and fittings including appliances that are included in these particulars. No person in this firms employment has the authority to make or give any representation or warranty in respect of the property.