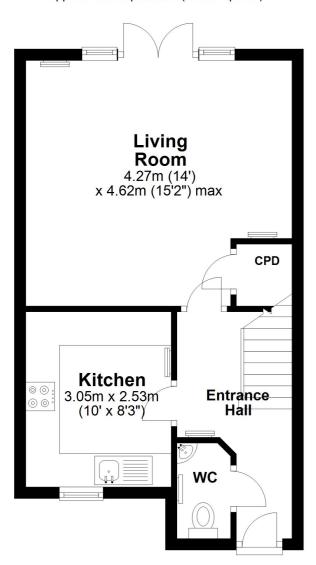

- Modern Semi-Detached Home
- Good Size Living Room
- Fully Equipped Kitchen
- Three Bedrooms
- Modern Bathroom
- Private Garden
- Off Road Parking

## Description

A modern, semi-detached family home in popular location with good local amenities at hand. Gas central heating and PVCu double glazing. Entrance hall, cloakroom/WC, fully equipped kitchen, good size living room, first floor landing, three bedrooms and bathroom. Externally there is a private rear garden and a driveway with parking for at least two cars. The property is immediately available and restrictions apply.







Location Tenure

**EPC Rating: C** 

**Important Notes** 

Type Here







## **Ground Floor**

Approx. 36.0 sq. metres (388.0 sq. feet)



## **First Floor**

Approx. 36.2 sq. metres (389.7 sq. feet)



Total area: approx. 72.3 sq. metres (777.8 sq. feet)









These particulars, whilst believed to be accurate are set out as a general outline only for guidance and do not constitute any part of an offer or contract. Intending purchasers should not rely on them as statements of representation of fact, but must satisfy themselves by inspection or otherwise as to their accuracy. All measurements quoted are approximate. We are unable to confirm the working order of any fixtures and fittings including appliances that are included in these particulars. No person in this firms employment has the authority to make or give any representation or warranty in respect of the property.