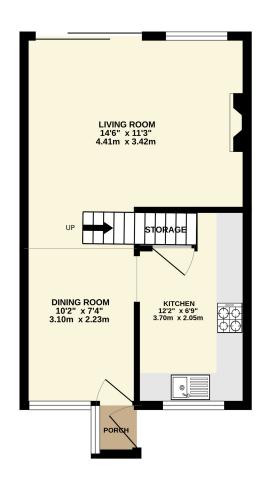

## POINTS OF INTEREST

- No onward chain
- Three bedroom house
- Well presented

- Garage
- Gas heating & double glazing
- Rear garden

GROUND FLOOR 351 sq.ft. (32.6 sq.m.) approx. 1ST FLOOR 346 sq.ft. (32.1 sq.m.) approx.