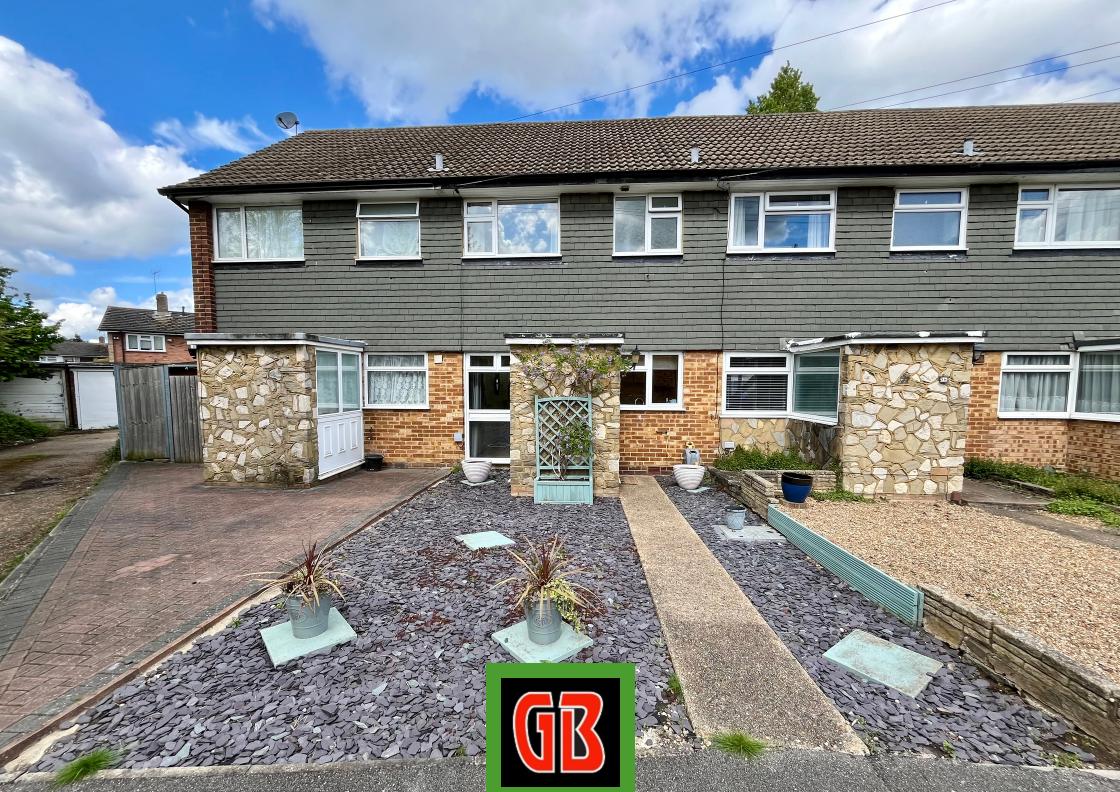

38 Saville Crescent, Ashford, Surrey TW15 1SX £399,950 - Freehold

## PROPERTY DESCRIPTION

Gregory Brown are delighted to offer to the market for sale with no onward chain, this three bedroom terraced house which is situated within a quiet residential road in Ashford. The accommodation is well presented and offers an enclosed entrance porch, fitted kitchen, and an open-plan lounge/dining room with sliding doors to pleasant rear garden. Upstairs benefits from two double bedrooms, a further single bedroom, and a family bathroom. The property also includes gas heating, double glazing, and a garage at the rear.

## POINTS OF INTEREST

- No onward chain
- Three bedroom house
- Well presented

- Garage
- Gas heating & double glazing
- Rear garden

GROUND FLOOR 351 sq.ft. (32.6 sq.m.) approx. 1ST FLOOR 346 sq.ft. (32.1 sq.m.) approx.