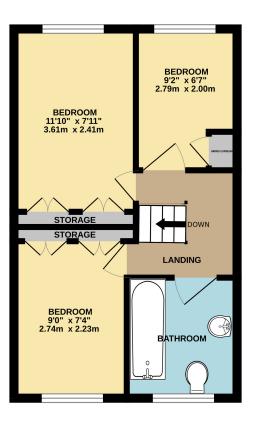

## POINTS OF INTEREST

- No onward chain
- Three bedroom house
- Well presented

- Garage
- Gas heating & double glazing
- Rear garden

GROUND FLOOR 351 sq.ft. (32.6 sq.m.) approx. 1ST FLOOR 346 sq.ft. (32.1 sq.m.) approx.