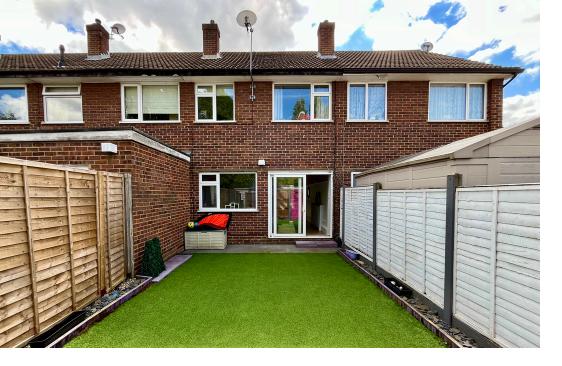

## PROPERTY DESCRIPTION

Gregory Brown are delighted to offer to the market for sale with no onward chain, this three bedroom terraced house which is situated within a quiet residential road in Ashford. The accommodation is well presented and offers an enclosed entrance porch, fitted kitchen, and an open-plan lounge/dining room with sliding doors to pleasant rear garden. Upstairs benefits from two double bedrooms, a further single bedroom, and a family bathroom. The property also includes gas heating, double glazing, and a garage at the rear.

## POINTS OF INTEREST

- No onward chain
- Three bedroom house
- Well presented

- Garage
- Gas heating & double glazing
- Rear garden

GROUND FLOOR 351 sq.ft. (32.6 sq.m.) approx. 1ST FLOOR 346 sq.ft. (32.1 sq.m.) approx.