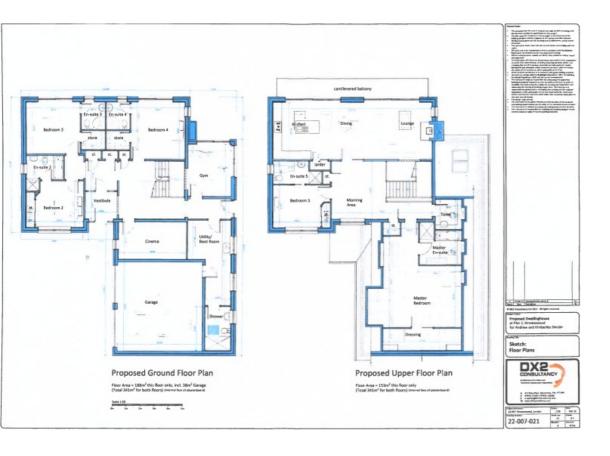

Kinnesswood, Fife, KY13 9HN

A FABULOUS EXTENDED BUILDING PLOT boasting the best of locations and offering simply stunning views over beautiful open countryside. Nestled in the ideal corner of a development that will total five prestigious properties, the plot has been extended to allow more garden ground. Full planning is in place for a substantial EXECUTIVE FAMILY HOME. It is understood the services will be provided.