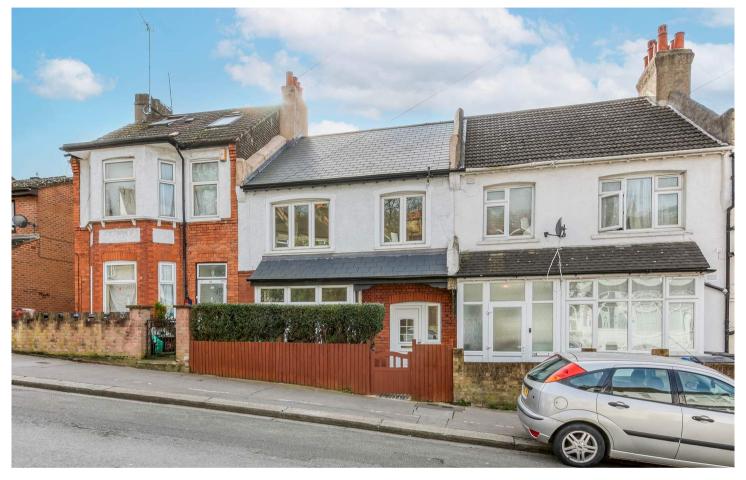

Hythe Road, Thornton Heath, Surrey, CR7 8QR

£475,000 Freehold

- Recently renovated
- Three good sized bedrooms
- Close to Grangewood Park

- No onward chain
- South facing garden
- Guide price £475,000 £500,000

## Hythe Road, Thornton Heath, Surrey, CR7 8QR

£475,000 Freehold

\*\*\* Guide price £475,000 - £500,000 \*\*\* A simply exquisite three double bedroom period house, in impeccable condition situated on Hythe Road, Thornton Heath. The property showcases many period features including fireplaces, a large open-plan dining room with a modern fitted kitchen, and a gorgeous private garden.