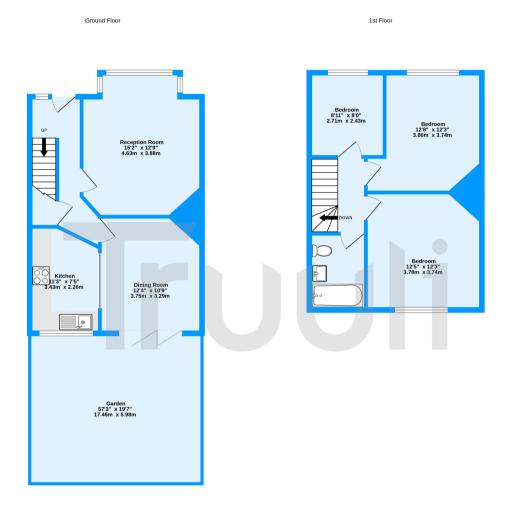

Hythe Road, Thornton Heath, CR7
TOTAL FLOOR AREA: 966sq.ft. (89.7 sq.m.) approx.
Measurements are approximate. Not to scale. Illustrative purposes onl
Made with Metrophy 20204