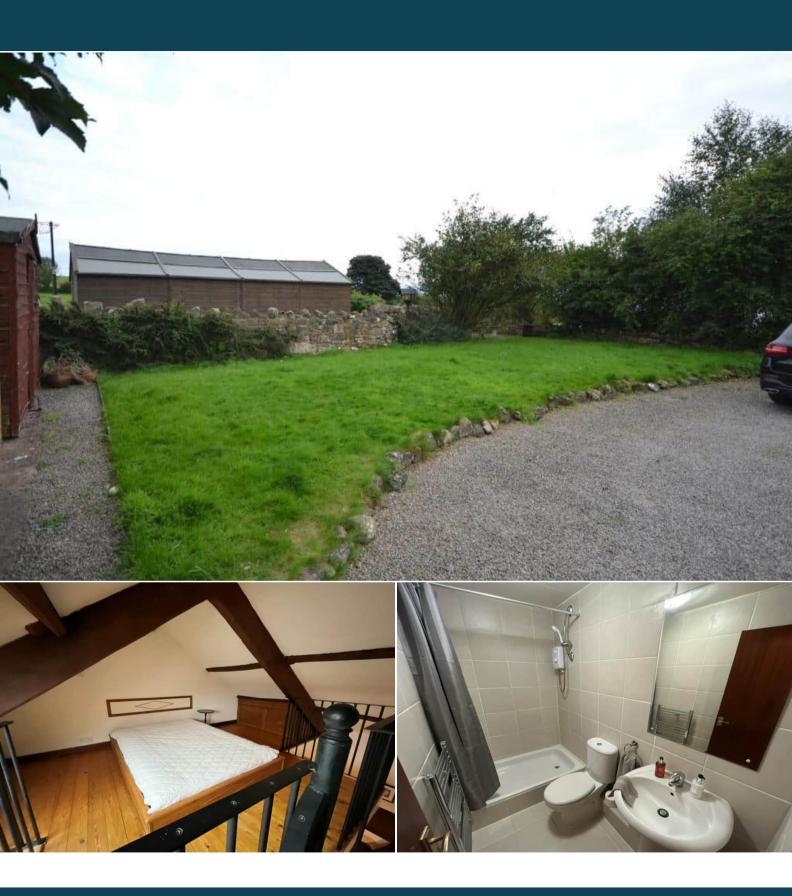

## Cockermouth

Bettermove are proud to present this 2 bedroom terraced cottage in Tallentire available with no forward chain.

The property benefits from double glazing, LPG central heating throughout and has off street parking available.

The council tax band is B.

The interior of this property comprises 2 bedrooms and bathroom on the ground floor. The first floor holds the living room and fitted kitchen. There is also a mezzanine on the second floor which could be used for storage or a further bedroom.