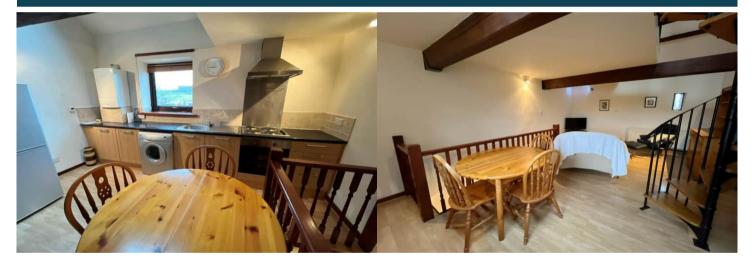

The council tax band is B.

The interior of this property comprises 2 bedrooms and bathroom on the ground floor. The first floor holds the living room and fitted kitchen. There is also a mezzanine on the second floor which could be used for storage or a further bedroom.