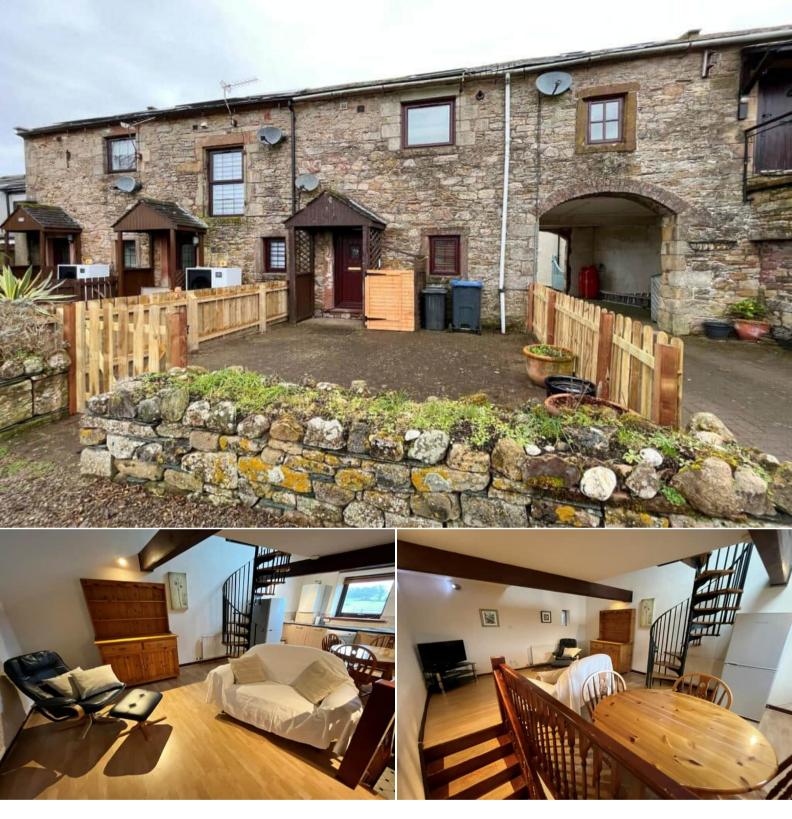

## Cockermouth

Bettermove are proud to present this 2 bedroom terraced cottage in Tallentire available with no forward chain.

The property benefits from double glazing, LPG central heating throughout and has off street parking available.

The council tax band is B.

The interior of this property comprises 2 bedrooms and bathroom on the ground floor. The first floor holds the living room and fitted kitchen. There is also a mezzanine on the second floor which could be used for storage or a further bedroom.

Located in the popular village of Tallentire, the property is close to a range of amenities, including shops, supermarkets, restaurants and pubs. Excellent transport connections can be found from the A595 and A596.