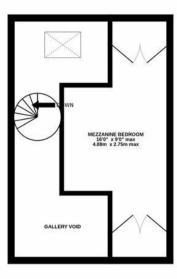

The council tax band is B.

The interior of this property comprises 2 bedrooms and bathroom on the ground floor. The first floor holds the living room and fitted kitchen. There is also a mezzanine on the second floor which could be used for storage or a further bedroom.

## TOTAL FLOOR AREA: 795 sq.ft. (73.9 sq.m.) approx.

Whilst every attempt has been made to ensure the accuracy of the floorplan contained here, measurements of doors, windows, rooms and any other items are approximate and no responsibility is taken for any error, omission or mis-statement. This plan is for illustrative purposes only and should be used as such by any prospective purchaser. The services, systems and appliances shown have not been tested and no guarantee as to their possibility or efficiency can be given.