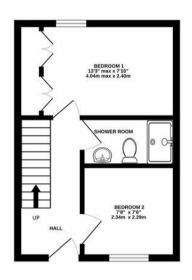

## TOTAL FLOOR AREA: 795 sq.ft. (73.9 sq.m.) approx.

Whilst every attempt has been made to ensure the accuracy of the floorplan contained here, measurements of doors, windows, rooms and any other items are approximate and no responsibility is taken for any error, omission or mis-statement. This plan is for illustrative purposes only and should be used as such by any prospective purchaser. The services, systems and appliances shown have not been tested and no guarantee as to their possibility or efficiency can be given.

Made with Metropix ©2023

20-22 Bridge End, Leeds, LS1 4DJ t: 0330 004 0050 e: hello@bettermove.co.uk www.bettermove.co.uk