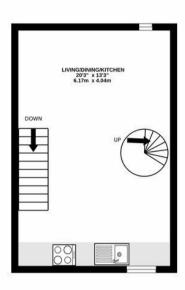

The council tax band is B.

The interior of this property comprises 2 bedrooms and bathroom on the ground floor. The first floor holds the living room and fitted kitchen. There is also a mezzanine on the second floor which could be used for storage or a further bedroom.

## TOTAL FLOOR AREA: 795 sq.ft. (73.9 sq.m.) approx.

Whilst every attempt has been made to ensure the accuracy of the floorplan contained here, measurements of doors, windows, rooms and any other items are approximate and no responsibility is taken for any error, omission or mis-statement. This plan is for illustrative purposes only and should be used as such by any prospective purchaser. The services, systems and appliances shown have not been tested and no guarantee as to their possibility or efficiency can be given.