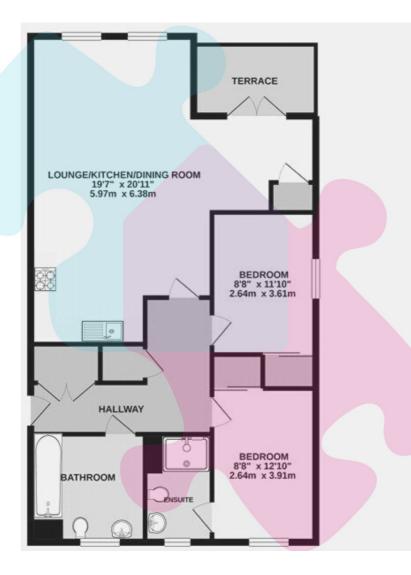

## Aquinna House, Kingfisher Drive, CAMBERLEY, Surrey GU15

Jigsaw Estates are pleased to present to the market this beautifully presented second floor apartment situated on the site of the old 'Robins Cinema' within a stones throw of the town centre. Camberley town offers a range of amenities including a Vue cinema, a great many restaurants, and the shopping Mall. There are a number of transport links nearby including Camberley & Farnborough train stations and access to Junction 4 of the M3. You are also a short distance from 'The Meadows' which has Marks & Spencers, Tesco & Next superstores. The property itself is accessed via a private driveway which leads into the quiet cul-de-sac. Accommodation comprises two double bedrooms, and an open plan kitchen, Living and dining area. The modern kitchen offers a range of storage and fitted appliances. Further benefits include an en-suite shower room to bedroom one, a further family bathroom fitted to a high standard, and plumbed underfloor heating. There is the added bonus of not only a private balcony but also a communal roof terrace. Outside there is allocated parking for one car as well as some further un-allocated spaces and a bin store area. Viewings are highly recommended. There is a long lease to the property and NO GROUND RENT!