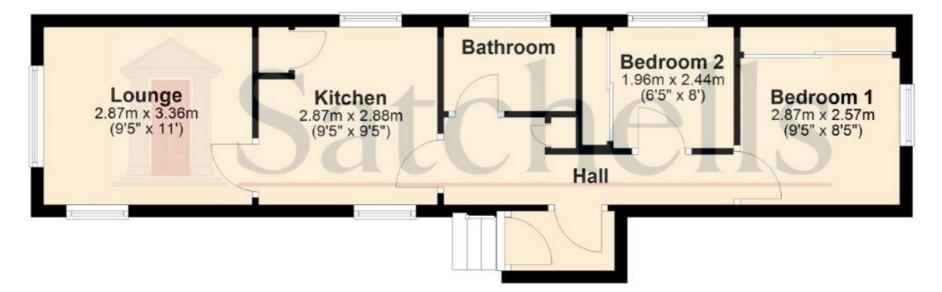

# Ground Floor

Entrance:

Via double glazed front door.

#### Hallway:

Generous size, giving access to all rooms.

#### Lounge:

Abt. 11' 0" x 9' 5" (3.35m x 2.87m) Double glazed windows to front and side aspect, double glazed door to garden, laminate flooring, radiator.

#### Kitchen:

Abt. 9' 0" x 9' 5" (2.74m x 2.87m) Range of fitted wall and base units, stainless steel sink and drainer, double glazed window to either side aspect, radiator.

#### Bedroom 1:

Abt. 9' 5" x 8' 5" (2.87m x 2.57m) Double glazed window to rear aspect, fitted wardrobes, radiator.

#### Bedroom 2:

Abt. 8' 0" x 6' 5" (2.44m x 1.96m) Double glazed window to side aspect, fitted wardrobes, radiator.

#### Bathroom:

Suite comprising low level WC, hand wash basin, laminate flooring, double glazed window to side aspect.

### **Ground Floor**

For illustrative purposes only - NOT TO SCALE - Measurements shown are approximate. The size and position of doors, windows, appliances and other features are approximate. Plan produced using PlanUp.