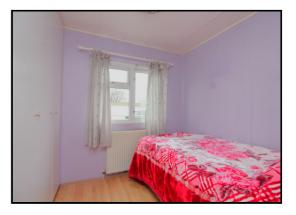

#### Bedroom 2:

Abt. 8' 0" x 6' 5" (2.44m x 1.96m) Double glazed window to side aspect, fitted wardrobes, radiator.