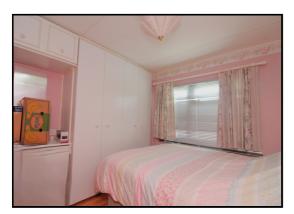

#### Bedroom 1:

Abt. 9' 5" x 8' 5" (2.87m x 2.57m) Double glazed window to rear aspect, fitted wardrobes, radiator.

#### Bedroom 2:

Abt. 8' 0" x 6' 5" (2.44m x 1.96m) Double glazed window to side aspect, fitted wardrobes, radiator.