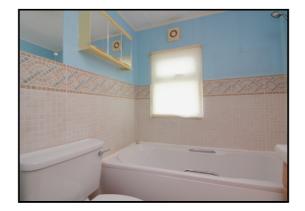

#### Bathroom:

Suite comprising low level WC, hand wash basin, laminate flooring, double glazed window to side aspect.