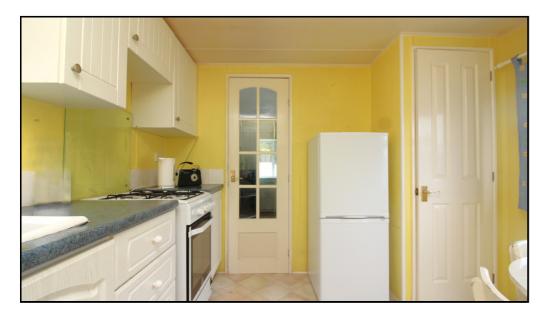

#### Kitchen:

Abt. 9' 0" x 9' 5" (2.74m x 2.87m) Range of fitted wall and base units, stainless steel sink and drainer, double glazed window to either side aspect, radiator.