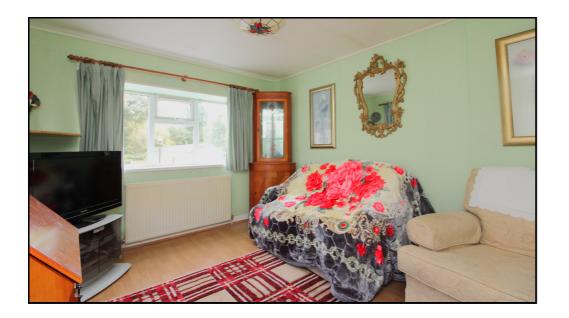

#### Lounge:

Abt. 11' 0" x 9' 5" (3.35m x 2.87m) Double glazed windows to front and side aspect, double glazed door to garden, laminate flooring, radiator.