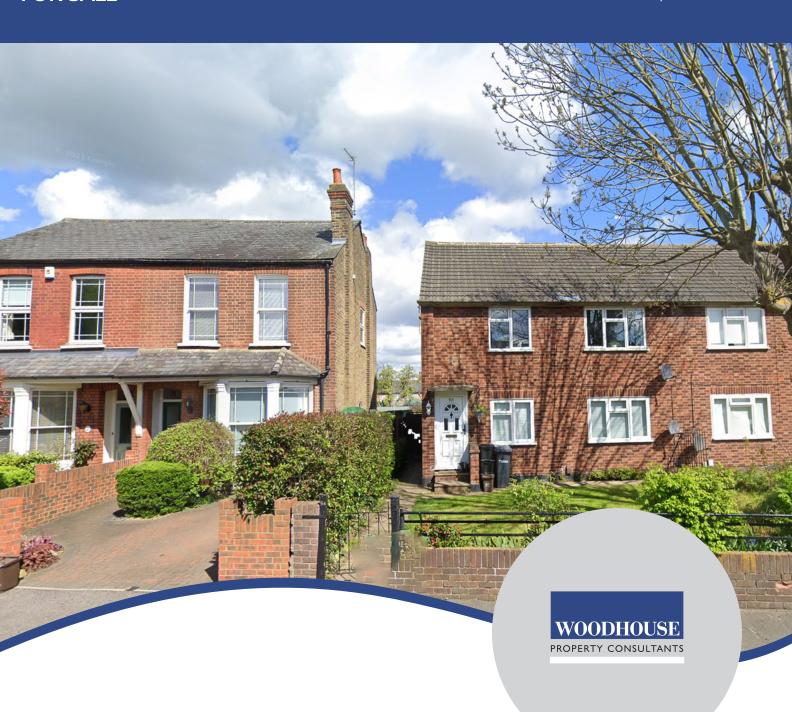

# 56 Bury Green Road, WALTHAM CROSS, Hertfordshire. EN7 5AG

### **ABOUT THE PROPERTY**

(Fresh photos pending, please excuse Homeowner till then, details below). OFFERED CHAIN-FREE.

Woodhouse are pleased to offer this very well-presented maisonette in a desirable part of West Cheshunt. This 1st floor property comes with its own front door and benefits from its own large rear garden approx 70ft.