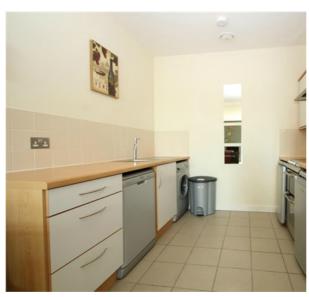

Accommodation comprises of an Entrance hall, Open plan lounge diner, Fitted Kitchen with appliances, a well proportioned bedroom and balcony with city views.

## Floor

Bedroom

9' 3" x 17' 5" (2.82m x 5.31m)

Bathroom

Kitchen

9' 4" x 7' 9" (2.84m x 2.36m)

**Lounge** 9' 3" x 20' 8" (2.82m x 6.30m)

Entrance Hall