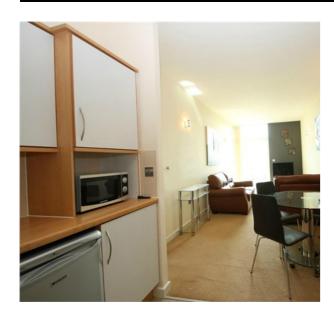

Accommodation comprises of an Entrance hall, Open plan lounge diner, Fitted Kitchen with appliances, a well proportioned bedroom and balcony with city views.

## Floor

Bedroom

9' 3" x 17' 5" (2.82m x 5.31m)

Bathroom

Kitchen

9' 4" x 7' 9" (2.84m x 2.36m)

**Lounge** 9' 3" x 20' 8" (2.82m x 6.30m)

Entrance Hall