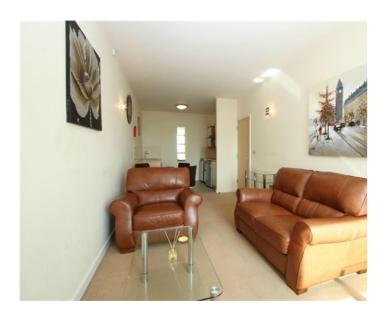

Accommodation comprises of an Entrance hall, Open plan lounge diner, Fitted Kitchen with appliances, a well proportioned bedroom and balcony with city views.

## Floor

Bedroom

9' 3" x 17' 5" (2.82m x 5.31m)

Bathroom

Kitchen

9' 4" x 7' 9" (2.84m x 2.36m)

**Lounge** 9' 3" x 20' 8" (2.82m x 6.30m)

Entrance Hall