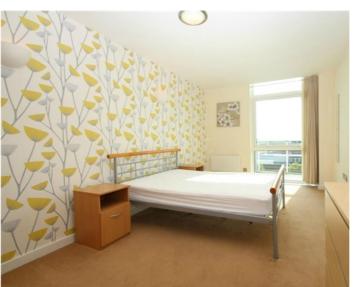

## Floor

Bedroom

9' 3" x 17' 5" (2.82m x 5.31m)

Bathroom

Kitchen

9' 4" x 7' 9" (2.84m x 2.36m)

**Lounge** 9' 3" x 20' 8" (2.82m x 6.30m)

Entrance Hall