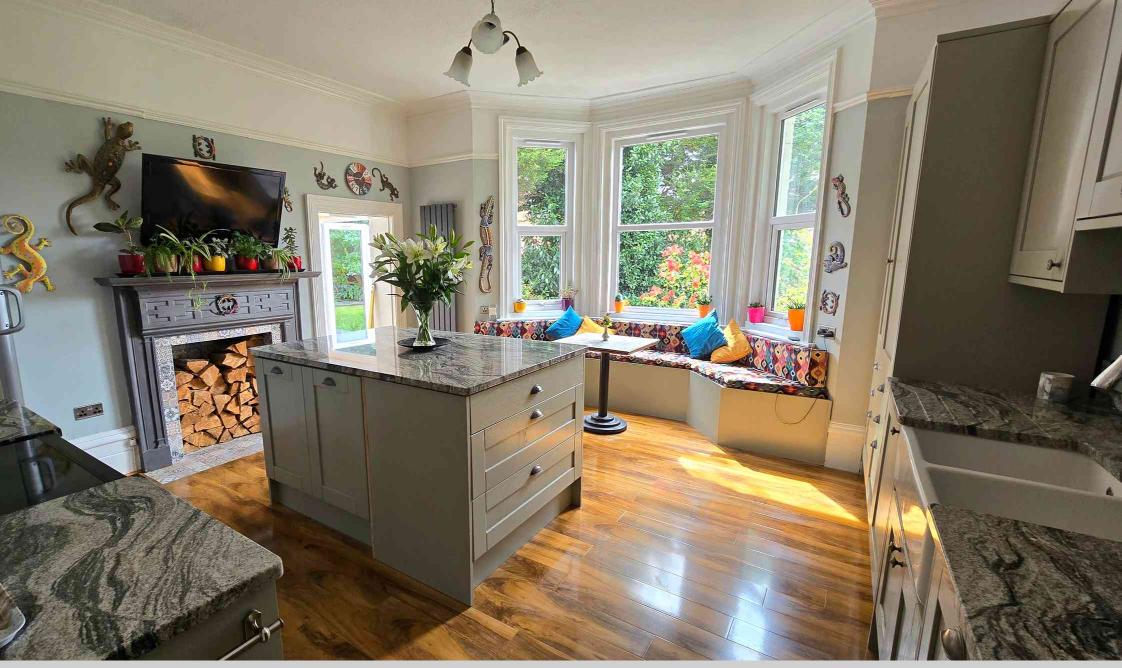

94 Dorset Road, Bexhill-on-Sea, East Sussex, TN40 2HS
A Beautifully Presented Four Bedroom Period Family Home Set With Stunning Walled & Gated Grounds £725,000

The Property Cafe is delighted to offer for sale this exceptional Four Bedroom Victorian residence representing a unique opportunity for the discerning buyer that is seeking a blend of sophistication, comfort, and timeless charm. As you enter, you're greeted by an impressive reception hall that sets the tone for the rest of the home. The large dual-aspect lounge, with its windows framing picturesque views of the front garden and French doors leading seamlessly to a charming sunroom and the secluded garden beyond, offers a perfect setting for both relaxation and entertaining. Each room exudes character, featuring original open fireplaces that enhance the Victorian charm. The heart of the home is undoubtedly the stunning family kitchen, bathed in natural light from its southerly aspect. This chef's dream boasts high-end base and wall units, an integrated dishwasher, and a magnificent central island adorned with exquisite Kuppam Green Granite worktops. The kitchen flows effortlessly into the orangery, creating a harmonious space for family gatherings and alfresco dining, while the mature garden provides an idyllic backdrop. Accommodation is ideally arranged over two floors, featuring four very spacious bedrooms, each with its charm. The master bedroom and guest room come equipped with vanity units for added convenience, ensuring comfort for family and guests alike. Three well-appointed bathrooms cater to the needs of a busy lifestyle, while an additional utility room offers practical function. Outside, the private garden is a true gem, with a thoughtfully designed patio and seating areas that invite you to enjoy the stunning southern exposure. Whether hosting summer barbecues, tending to the vegetable gardens with raised beds, or simply enjoying a morning coffee surrounded by nature, this garden is a personal sanctuary. With the practicalities covered, this home features a newly fitted gas central heating system and primarily double-glazed windows for year-round comfort. The large garage with an up-and-over door provides ample storage and workspace, while the block-paved driveway ensures extensive off-road parking for guests. For any additional information call the vendors sole agents on 01424 224488.

- Stunning Character Detached Family Home
- Built In Circa 1905 With Beautiful Features
  - Four Spacious Double Bedrooms
- Master Bedroom With South Facing Balcony
  - Beautifully Presented Inner Hall
  - Two Reception Rooms Plus Orangery
  - South Facing Lounge With Sun Room
  - Spacious Dining Room With Study Area
  - Amazing Bespoke Built Kitchen-Diner
  - Canopy Porch With Original Front Door
    - Ground Floor Shower Room & W.C