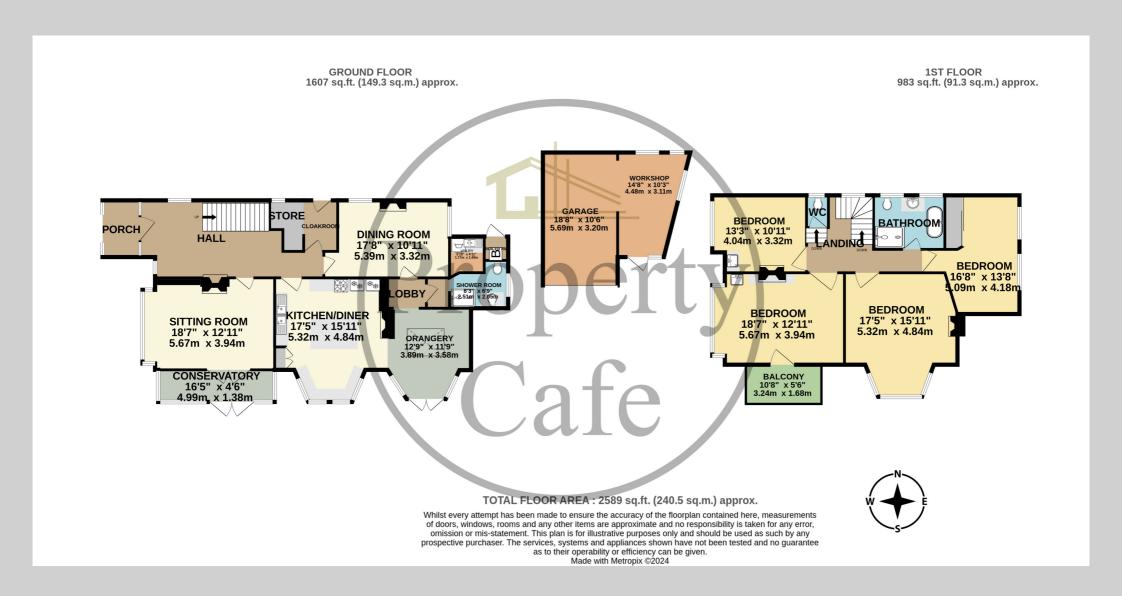

94 Dorset Road, Bexhill-on-Sea, East Sussex, TN40 2HS
A Beautifully Presented Four Bedroom Period Family Home Set With Stunning Walled & Gated Grounds £725,000

The Property Cafe is delighted to offer for sale this exceptional Four Bedroom Victorian residence representing a unique opportunity for the discerning buyer that is seeking a blend of sophistication, comfort, and timeless charm. As you enter, you're greeted by an impressive reception hall that sets the tone for the rest of the home. The large dual-aspect lounge, with its windows framing picturesque views of the front garden and French doors leading seamlessly to a charming sunroom and the secluded garden beyond, offers a perfect setting for both relaxation and entertaining. Each room exudes character, featuring original open fireplaces that enhance the Victorian charm. The heart of the home is undoubtedly the stunning family kitchen, bathed in natural light from its southerly aspect. This chef's dream boasts high-end base and wall units, an integrated dishwasher, and a magnificent central island adorned with exquisite Kuppam Green Granite worktops. The kitchen flows effortlessly into the orangery, creating a harmonious space for family gatherings and alfresco dining, while the mature garden provides an idyllic backdrop. Accommodation is ideally arranged over two floors, featuring four very spacious bedrooms, each with its charm. The master bedroom and guest room come equipped with vanity units for added convenience, ensuring comfort for family and guests alike. Three well-appointed bathrooms cater to the needs of a busy lifestyle, while an additional utility room offers practical function. Outside, the private garden is a true gem, with a thoughtfully designed patio and seating areas that invite you to enjoy the stunning southern exposure. Whether hosting summer barbecues, tending to the vegetable gardens with raised beds, or simply enjoying a morning coffee surrounded by nature, this garden is a personal sanctuary. With the practicalities covered, this home features a newly fitted gas central heating system and primarily double-glazed windows for year-round comfort. The large garage with an up-and-over door provides ample storage and workspace, while the block-paved driveway ensures extensive off-road parking for guests. For any additional information call the vendors sole agents on 01424 224488.

Nestled in a prime location close to the vibrant heart of Bexhill, this exceptional Victorian four-bedroom detached house offers an exquisite retreat for the discerning buyer seeking both elegance and convenience, just a short journey from London. Spanning approximately 2,200 square feet, this beautifully presented residence is perfect for those who desire space and tranquility while remaining within walking distance of the train station and St. Richard's School.

- Stunning Character Detached Family Home
- Built In Circa 1905 With Beautiful Features
  - Four Spacious Double Bedrooms
- Master Bedroom With South Facing Balcony
  - Beautifully Presented Inner Hall
  - Two Reception Rooms Plus Orangery
  - South Facing Lounge With Sun Room
  - Spacious Dining Room With Study Area
  - Amazing Bespoke Built Kitchen-Diner
  - Canopy Porch With Original Front Door
    - Ground Floor Shower Room & W.C

- Additional Utility Room Area
- Newly Refurbished Orangery With Roof Lantern
- Walled & Gated Enclosed Garden & Grounds
  - Substantial Block Paved Drive
- Detached Garage With Planted 'Living Roof'
- Workshop / Garden Store / Timber Shed & Greenhouse
  - Central Heated & Primarily Double Glazed
  - Amazing Charm & Original Character Features
    - A Beautifully Presented Family Home
    - Lovely Mature Well Stocked Garden Areas
  - Please Call Our Bexhill Team 01424 224488