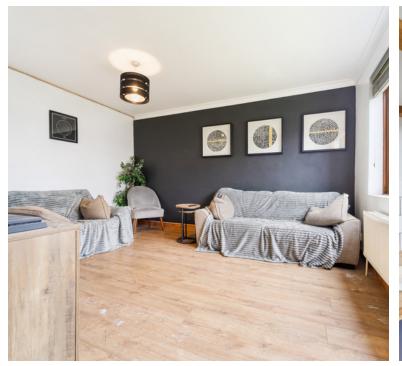

### Living room:

4.19m x 3.70m (13' 9" x 12' 2")

Double glazed window,

radiator