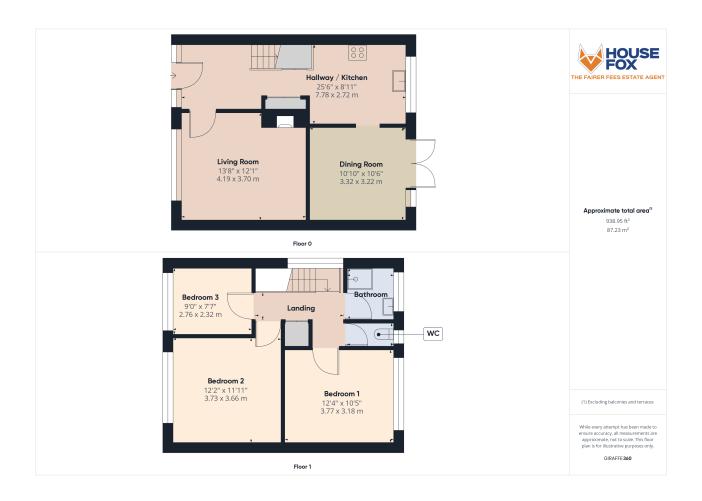

#### Hallway:

The hallway is open planned to the kitchen......Stairs to the first floor, door to the lounge

# Kitchen:

7.78m x 2.72m (25' 6" x 8' 11") (this measurement is the hallway and kitchen) Sink unit, floor and wall units, double glazed window, built in oven and hob, opening to dining room

### Living room:

4.19m x 3.70m (13' 9" x 12' 2")

Double glazed window,

radiator

## Dining room:

3.32m x 3.22m (10' 11" x 10' 7") Radiator, double glazed double doors to the garden

# First floor landing:

Cupboard

#### Bedroom 1:

3.77m x 3.18m (12' 4" x 10' 5") Radiator, double glazed window

#### Bedroom 2:

3.73m x 3.66m (12' 3" x 12' 0") Radiator, double glazed window

#### Bedroom 3:

Radiator, double glazed window

#### Bathroom:

Shower cubicle, was hand basin basin, double glazed window, heated towel rail

#### **FLOORPLAN & EPC**