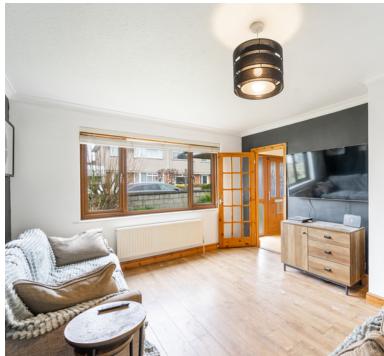

### Living room:

4.19m x 3.70m (13' 9" x 12' 2")

Double glazed window,

radiator