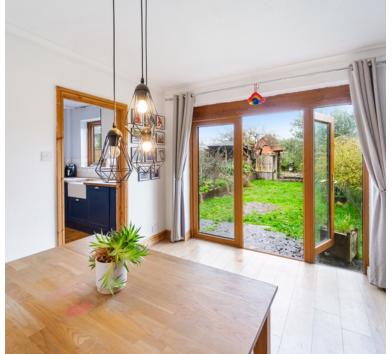

## Dining room:

3.32m x 3.22m (10' 11" x 10' 7") Radiator, double glazed double doors to the garden