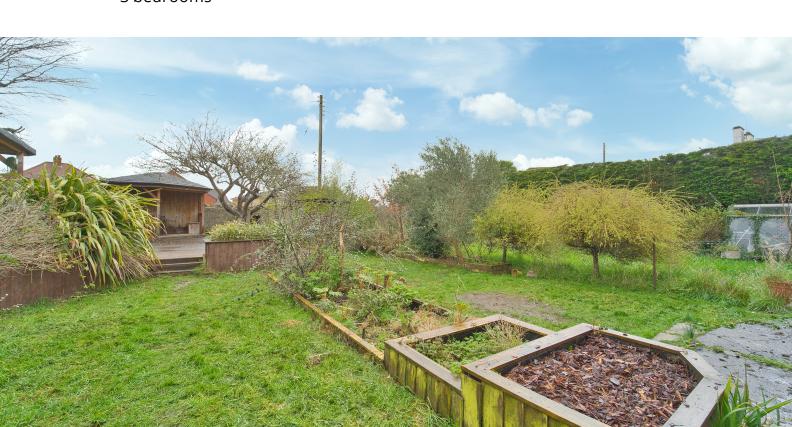

#### Rear garden:

A lovely size garden which is mainly laid to lawn, with a nice size decked area, and a under cover area, perfect for a hot tub area, or alfresco dining