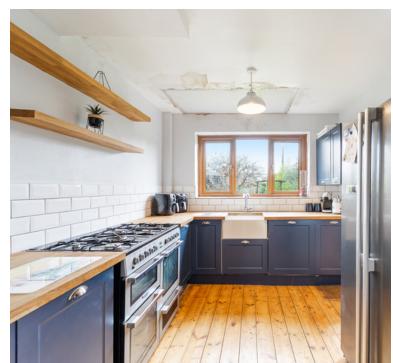

# Kitchen:

7.78m x 2.72m (25' 6" x 8' 11") (this measurement is the hallway and kitchen) Sink unit, floor and wall units, double glazed window, built in oven and hob, opening to dining room