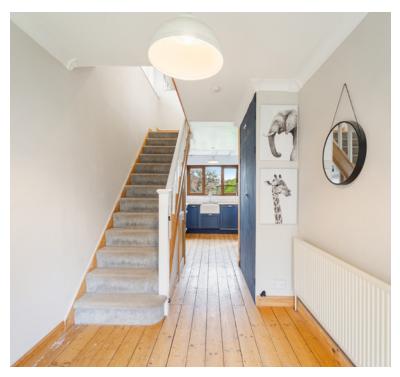

#### Hallway:

The hallway is open planned to the kitchen......Stairs to the first floor, door to the lounge

# First floor landing:

Cupboard