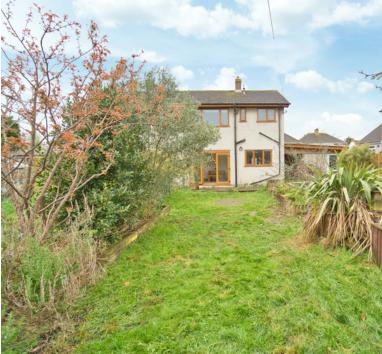

#### Rear garden:

A lovely size garden which is mainly laid to lawn, with a nice size decked area, and a under cover area, perfect for a hot tub area, or alfresco dining