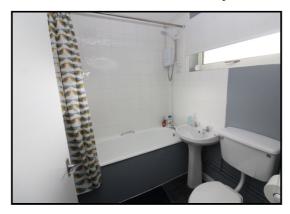

#### Bathroom:

Obscured Uvpc window to front. Laminated wood flooring. W.C. Pedestal sink. Radiator. Bath and electric shower.