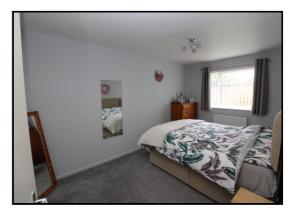

#### Bedroom:

Uvpc double glazed window to rear. Radiator. Carpet as fitted. Large storage cupboard.