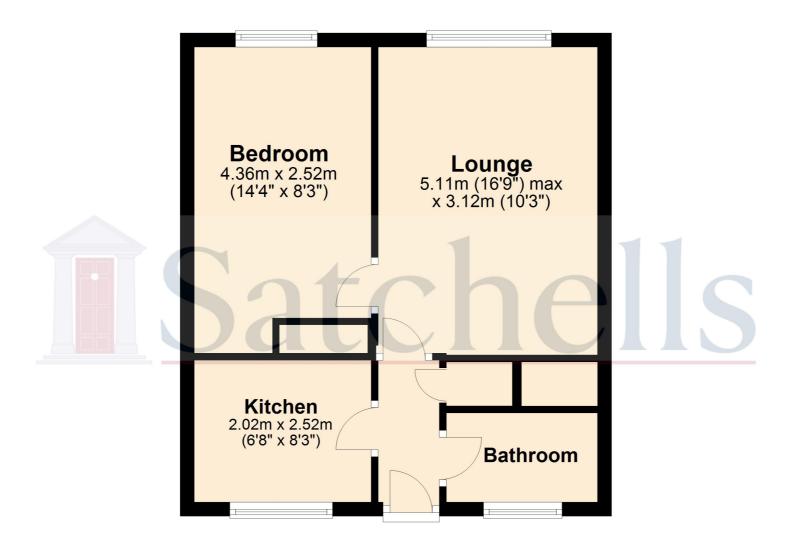

## **Ground Floor**

For illustrative purposes only - NOT TO SCALE - Measurements shown are approximate. The size and position of doors, windows, appliances and other features are approximate.

Plan produced using PlanUp.

#### Kitchen:

Abt 8' 3" x 6' 8" (2.51m x 2.03m) Selection of wall and base units. Laminated flooring. Partly tiled. Space for electric cooker. Uvpc double glazed window to front. Boiler. Space for washing machine and fridge. Single drainer sink with taps. Heated towel rail. Extractor.

#### Lounge:

Abt 16' 9" x 10' 3" (5.11m x 3.12m) Partly obscured large Uvpc double glazed window. Radiator. Carpet as fitted.

#### Bathroom:

Obscured Uvpc window to front. Laminated wood flooring. W.C. Pedestal sink. Radiator. Bath and electric shower.

#### Bedroom:

Uvpc double glazed window to rear. Radiator. Carpet as fitted. Large storage cupboard.