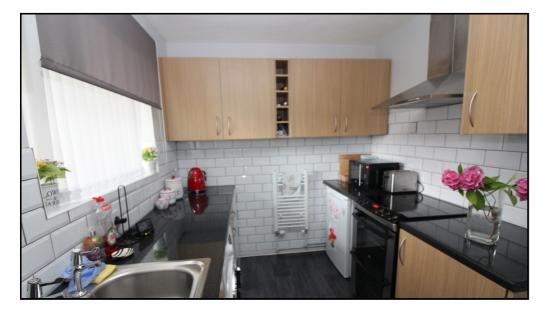

#### Kitchen:

Abt 8' 3" x 6' 8" (2.51m x 2.03m) Selection of wall and base units. Laminated flooring. Partly tiled. Space for electric cooker. Uvpc double glazed window to front. Boiler. Space for washing machine and fridge. Single drainer sink with taps. Heated towel rail. Extractor.