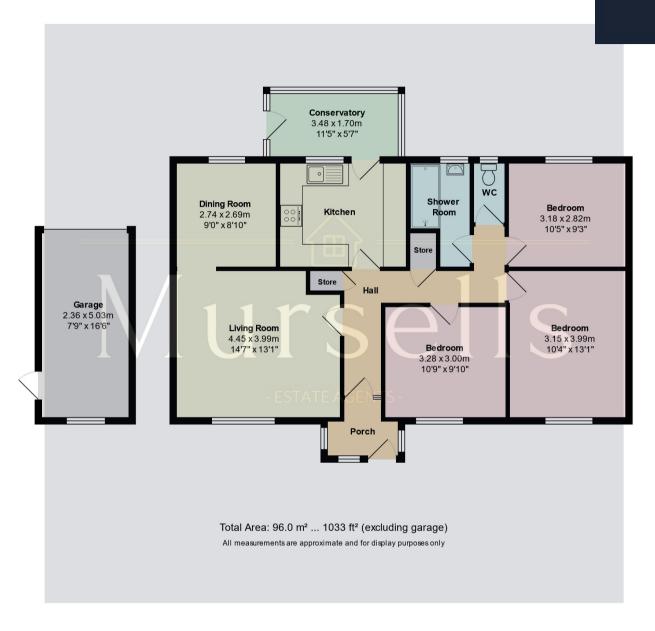

This delightful bungalow offers a spacious living room, a separate dining room, kitchen leading into a conservatory, three bedrooms and modern shower room with separate w.c.

Outside there is a private rear garden having patio area, ideal for barbecues/outdoor dining and large lawned area with mature trees and shrubs. To the front there is a driveway providing ample off road parking for several vehicles leading to a detached garage.