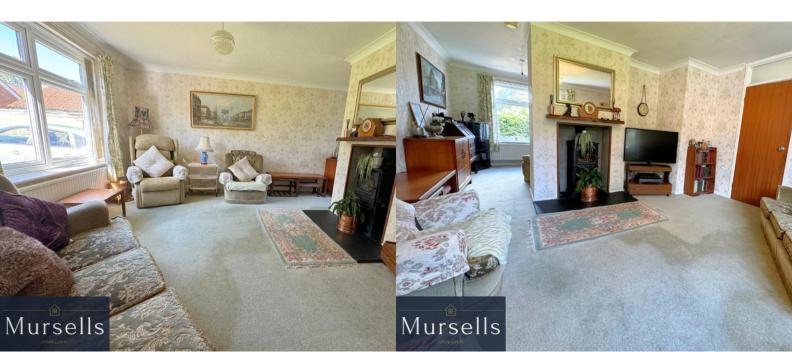

This delightful bungalow offers a spacious living room, a separate dining room, kitchen leading into a conservatory, three bedrooms and modern shower room with separate w.c.

Outside there is a private rear garden having patio area, ideal for barbecues/outdoor dining and large lawned area with mature trees and shrubs. To the front there is a driveway providing ample off road parking for several vehicles leading to a detached garage.

Although in need of some cosmetic updating, this wonderful bungalow in quiet and convenient location must be viewed internally to be fully appreciated. Book your appointment to view by contacting Mursells Estate Agents today!