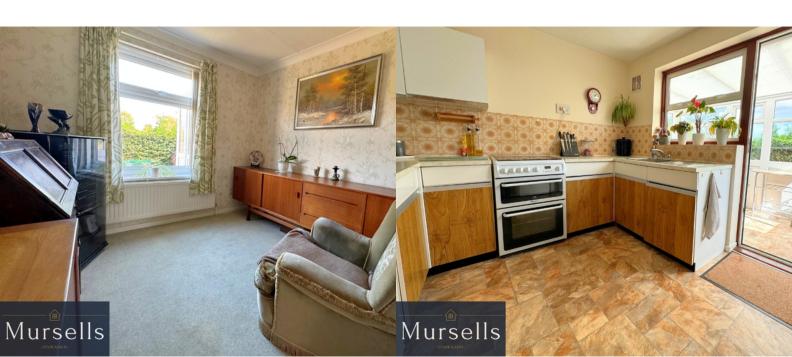

This delightful bungalow offers a spacious living room, a separate dining room, kitchen leading into a conservatory, three bedrooms and modern shower room with separate w.c.

Outside there is a private rear garden having patio area, ideal for barbecues/outdoor dining and large lawned area with mature trees and shrubs. To the front there is a driveway providing ample off road parking for several vehicles leading to a detached garage.

Although in need of some cosmetic updating, this wonderful bungalow in quiet and convenient location must be viewed internally to be fully appreciated. Book your appointment to view by contacting Mursells Estate Agents today!