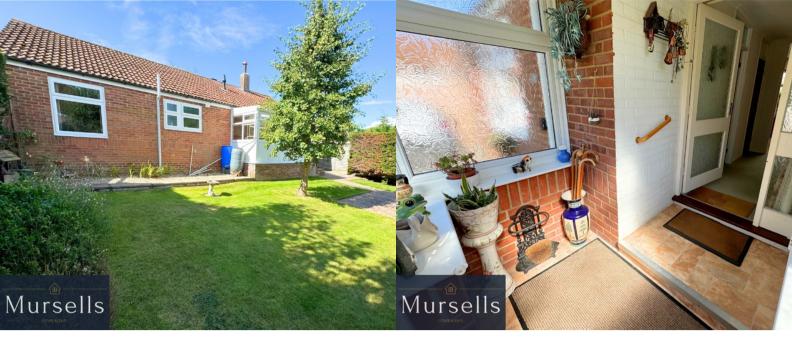

This delightful bungalow offers a spacious living room, a separate dining room, kitchen leading into a conservatory, three bedrooms and modern shower room with separate w.c.

Outside there is a private rear garden having patio area, ideal for barbecues/outdoor dining and large lawned area with mature trees and shrubs. To the front there is a driveway providing ample off road parking for several vehicles leading to a detached garage.