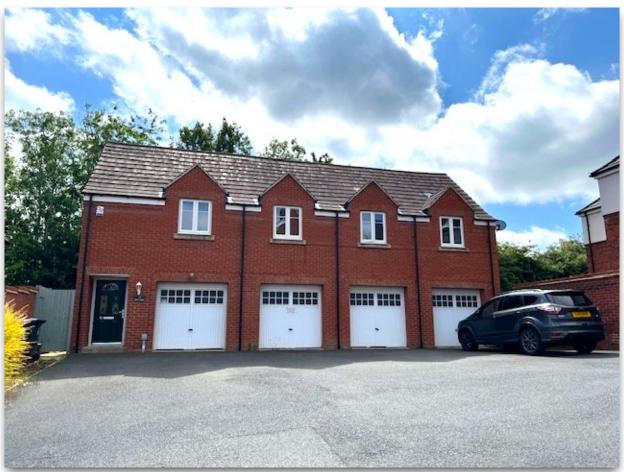

An ideal opportunity for a first time buyer/rental investor to acquire this modern detached FREEHOLD Coach House situated within this popular location being close to many amenities. The spacious accommodation comprises entrance hall, lounge/dining room, open plan kitchen with integrated oven and hob, THREE bedrooms with an en-suite shower room and built in wardrobes to the master bedroom and main bathroom with shower. Externally there is a rear garden, single garage and allocated parking. The property also offers uPVC double glazing and gas radiator central heating. The property is pleasantly situated within a cul-de-sac and is offered for sale with vacant possession. An early viewing is highly recommended. Council tax band C. EPC rating B. There is an annual maintenance charge approximately £300 per annum towards the green areas on the development.