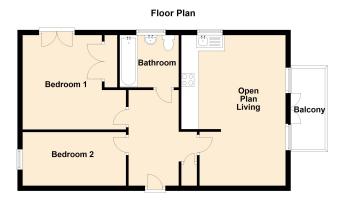

the balcony, kitchen, master bedroom with Juliet balcony and built in wardrobes, second bedroom, family bathroom and allocated parking. The 50% shared ownership property with Guinness Housing Association and has a monthly rent and service charge £395.58. To arrange a viewing please call the elevation team

## **Disclaimer**

Whilst we have endeavoured to prepare our sales particulars accurately none of the services, appliances or equipment have been tested. A buyer should satisfy themselves on such matters prior to purchase. Any measurements or distances mentioned in these particulars are for guide reference only. If such particulars are fundamental to a purchase, buyers should rely on their own enquiries. All enquiries should be directed to Elevation Estate Agents in the first instance.



Floor plans are for layout purposes only
Elevation