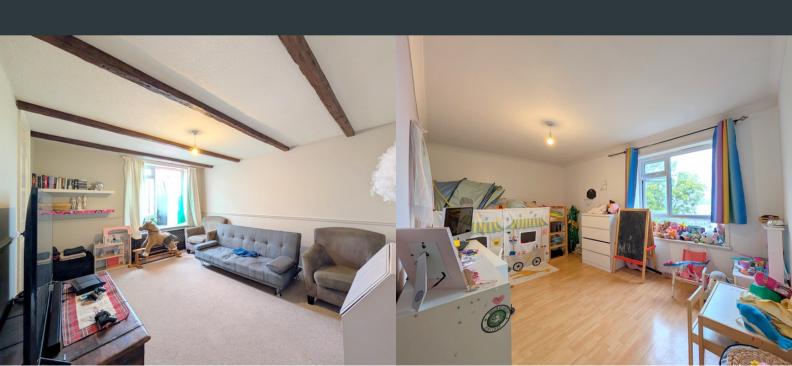

# **Living Room**

4.37m x 3.52m (14' 4" x 11' 7") Front aspect double glazed windows, carpeted flooring, wall mounted radiator and two built in storage cupboards.

## **Bedroom Two**

3.59m x 3.58m (11' 9" x 11' 9") Front aspect double glazed window, built in wardrobe, laminate flooring and wall mounted radiator.

## **Bedroom Three**

2.17m x 3.24m (7' 1" x 10' 8") Front aspect double glazed windows, laminate flooring and wall mounted radiator.