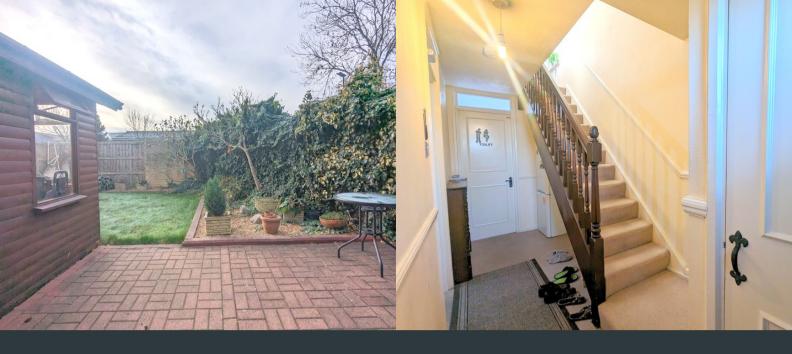

## Garden

A corner garden, mostly laid to lawn with planted borders, patio and wood log cabin.

## **Entrance Hall**

Approached via a from aspect wooden door, carpeted flooring, built in storage cupboard and stairs to first floor.

# First Floor Landing

Side aspect double glazed windows, carpeted flooring, stairs to second floor and wooden door to: