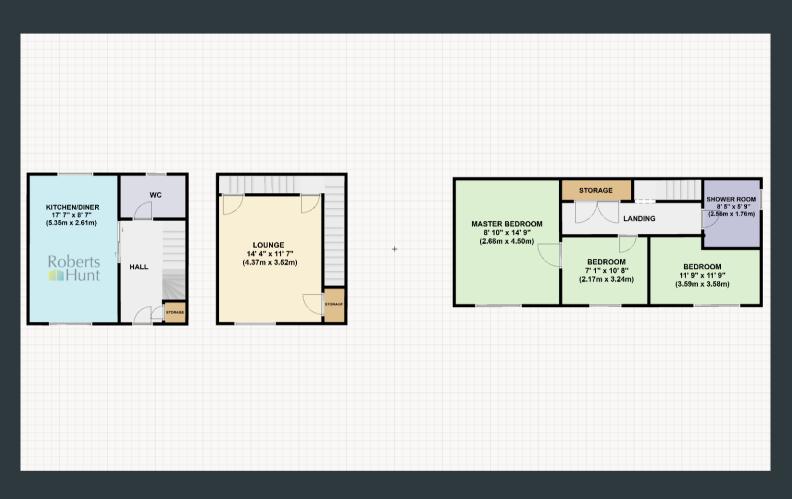

## **Entrance Hall**

Approached via a from aspect wooden door, carpeted flooring, built in storage cupboard and stairs to first floor.

## Kitchen

5.35m x 2.61m (17' 7" x 8' 7") Front aspect double glazed windows, a range of eye and base level units with integrated oven, electric hob, sink and extractor fan as well as a large built in pantry. Space for white goods and dining table and chairs.

## **Downstairs WC**

Side aspect double glazed window with frosted glass, low level WC and pedestal corner basis.

# **Living Room**

4.37m x 3.52m (14' 4" x 11' 7") Front aspect double glazed windows, carpeted flooring, wall mounted radiator and two built in storage cupboards.

## Principle Bedroom

2.68m x 4.50m (8' 10" x 14' 9") Front aspect double glazed windows, carpeted flooring and wall mounted radiator.

## **Bedroom Two**

3.59m x 3.58m (11' 9" x 11' 9") Front aspect double glazed window, built in wardrobe, laminate flooring and wall mounted radiator.

## **Bedroom Three**

2.17m x 3.24m (7' 1" x 10' 8") Front aspect double glazed windows, laminate flooring and wall mounted radiator.

## **Bathroom**

2.56m x 1.76m (8' 5" x 5' 9") Side aspect double glazed window with frosted glass, bath with shower attachment, low level WC, pedestal wash basin, heated towel rail.