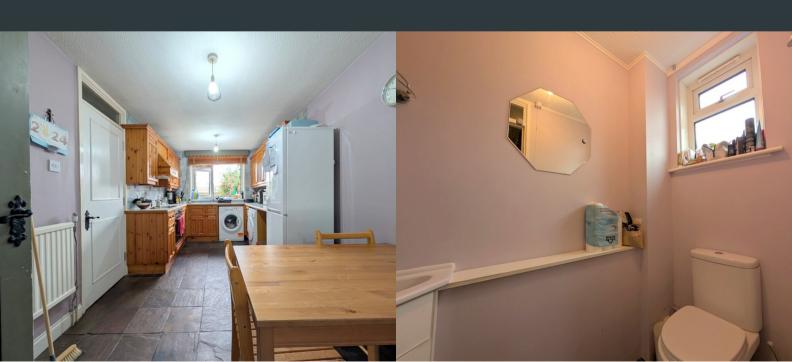

## Kitchen

5.35m x 2.61m (17' 7" x 8' 7") Front aspect double glazed windows, a range of eye and base level units with integrated oven, electric hob, sink and extractor fan as well as a large built in pantry. Space for white goods and dining table and chairs.

## **Downstairs WC**

Side aspect double glazed window with frosted glass, low level WC and pedestal corner basis.